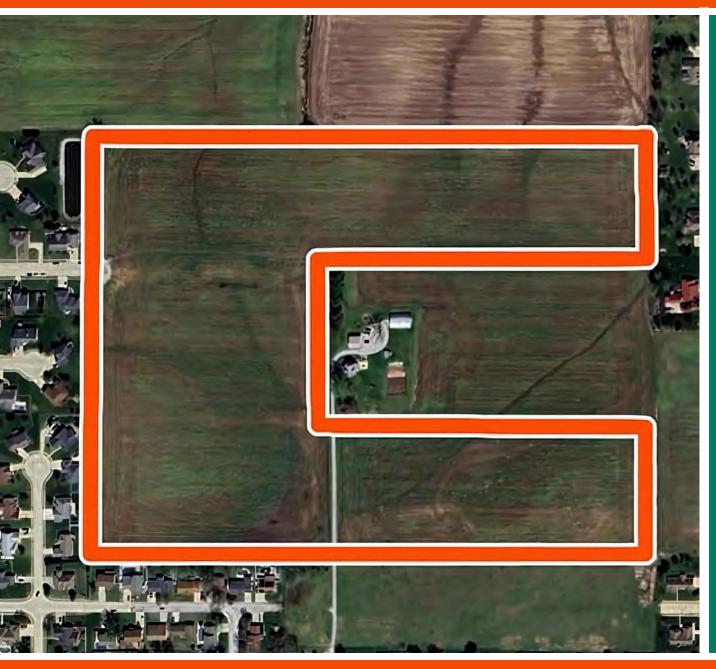

# 40 Acres - Residential Development Site

- Preliminary plat available
- Sewer already installed
- East of Steeple View
   Estates, on the North side
   of New Baden.

SALE PRICE: \$22,500/Acre

Lot Size: 40.0 Acres

Min Divisible Acres:40Max Contig Acres:40Frontage:500Depth:375

Topography: Flat
Archeological: No
Environmental: No

Survey: Yes

**TAX INCENTIVE ZONES:** 

TIF District: No
Enterprise Zone: No
Opportunity Zone: No
Foreign Trade Zone: No

#### PROPERTY DESCRIPTION:

Great opportunity for residential development in New Baden. Preliminary plat available showing where sewer has already been installed. Land is directly east of Steeple View Estates, on the North side of New Baden.