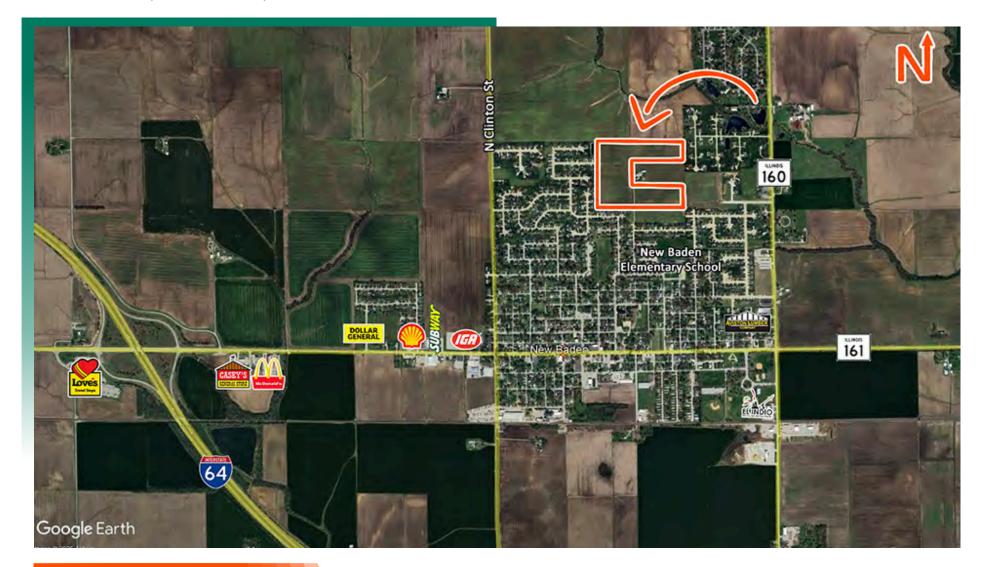

## **AREA MAP**

Thouvenot Ln., New Baden, IL 62265

## **LOCATION OVERVIEW**

New Baden is located 11 miles east of Scott AFB on Route 161. With the Interstate 64 interchange on the west side of town (Exit 27), it's about 25 minutes from downtown St. Louis.