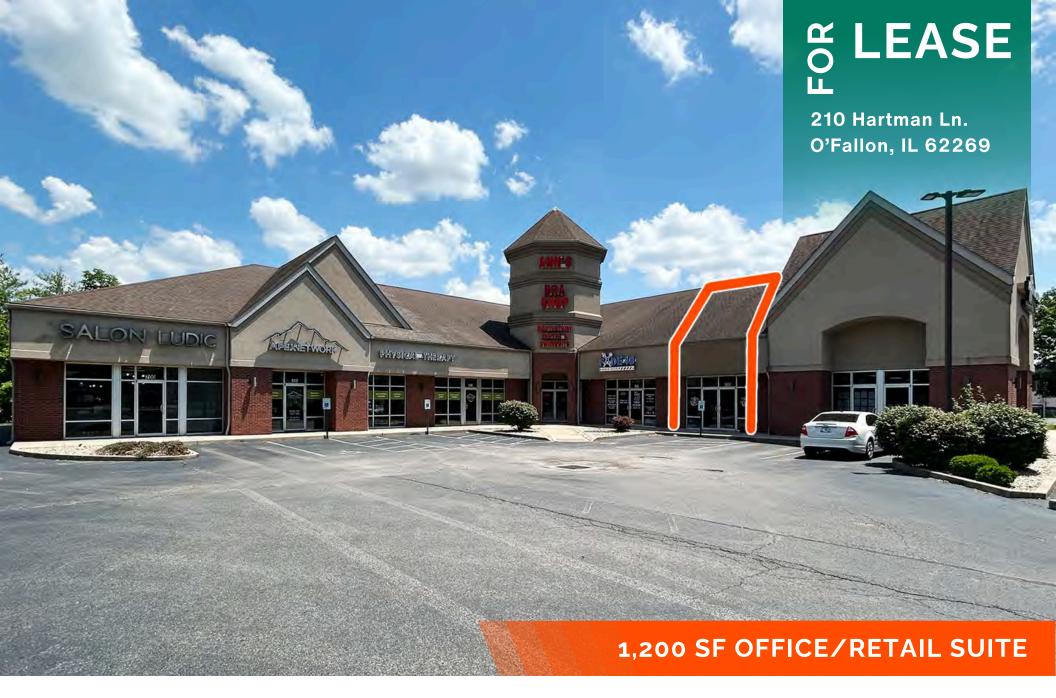

# LOCATION OVERVIEW

Great location on Hartman Ln in O'Fallon, IL's major retail corridor. Just off I-64 at Exit 14 at Hwy 50

### OFFICE/RETAIL SUMMARY PAGE

#### 210 HARTMAN LANE

LISTING # 955

LOCATION DETAILS:

Parcel # 12,876

County: IL - St. Clair

Zoning:

PROPERTY OVERVIEW:

Building SF: 12,876

Vacant SF: 1,200

Min Divisible SF: 1,200

Max Contig SF: 1,200

Office SF: 1,200

Retail SF: 1,200

Signage: Monument

Lot Size: 1.88 Acres

Frontage: 250