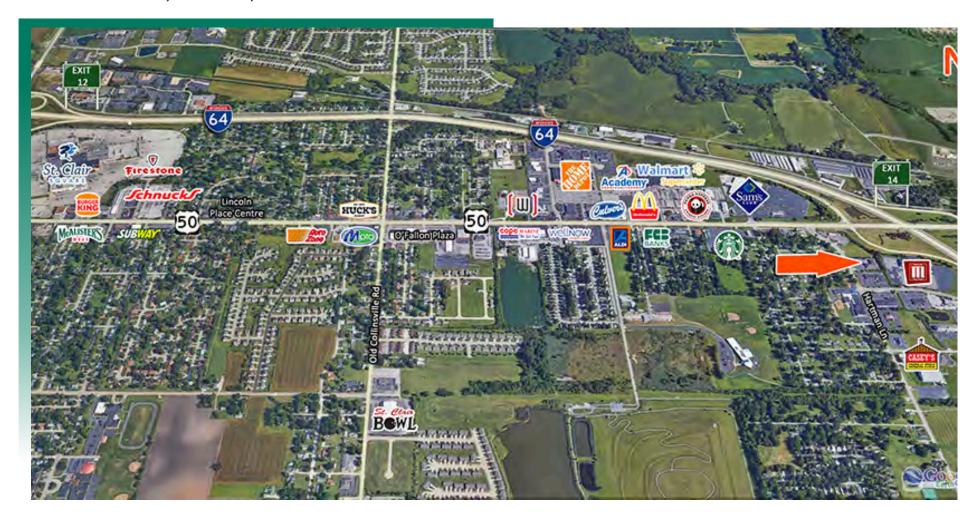

### **AREA MAP**

210 Hartman Ln., O'Fallon, IL 62269

# LOCATION OVERVIEW

Great location on Hartman Ln in O'Fallon, IL's major retail corridor. Just off I-64 at Exit 14 at Hwy 50

Over 15,000 cars pass by this location daily on Hartman Ln, 25,000+ ADT on Hwy 50.

BARBERMURPHY

COLLIN FISCHER, CCIM

Designated Managing Broker 0: (618) 277-4400 C: (618) 420-2376 collinf@barbermurphy.com