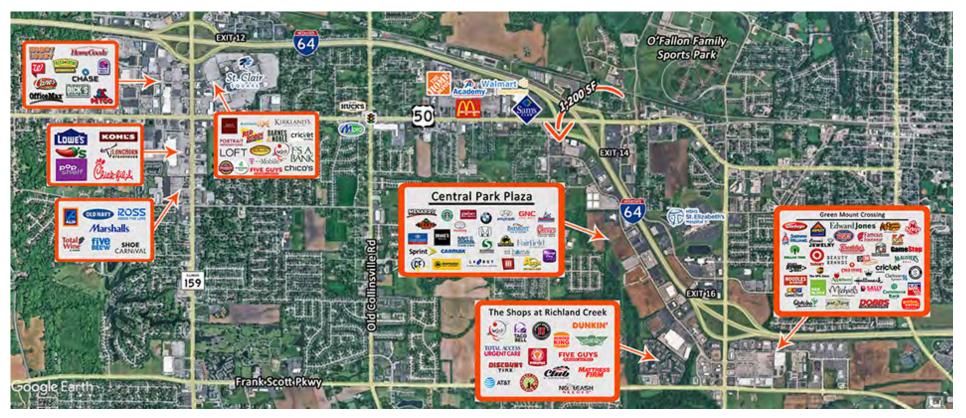

# LOCATION OVERVIEW

Great location on Hartman Ln in O'Fallon, IL's major retail corridor. Just off I-64 at Exit 14 at Hwy 50