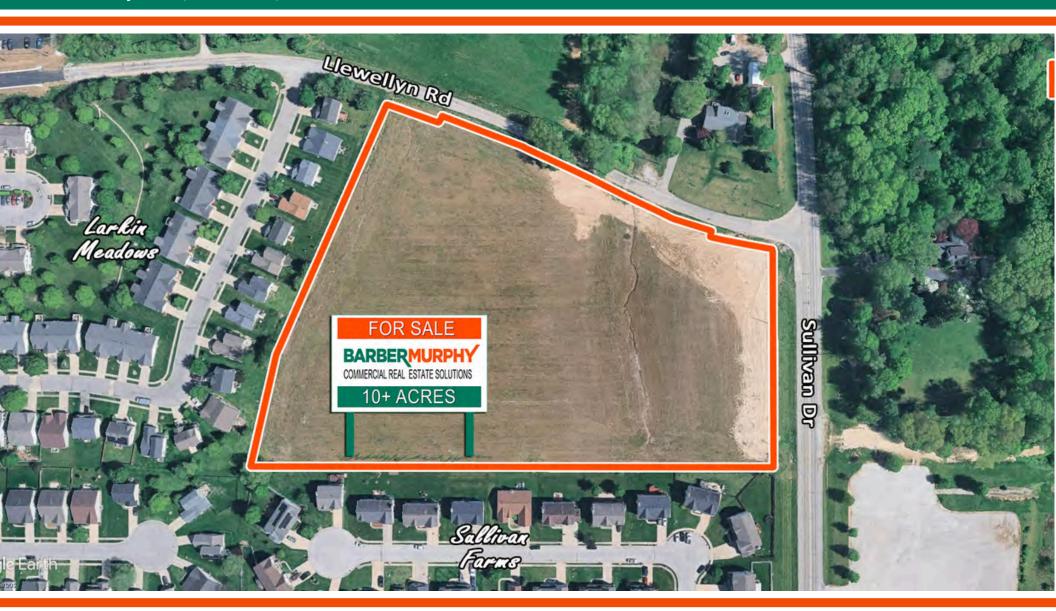

## **LOCATION OVERVIEW**

Located off Frank Scott Pkwy W at the corner of Llewellyn Rd and Sullivan Drive in Swansea, IL. 9,600 ADT.

UTILITIES ON SITE FRONTAGE: 330' DEPTH: IRR ZONING PLANNED BUSINESS

### 1816 LLEWELLYN RD

**LISTING** # 3102

**LOCATION DETAILS:** 

Parcel #: 08-05-0-200-016

County: IL - St. Clair

Zoning: PB

PROPERTY OVERVIEW:

Lot Size: 10.02 Acres

Min Divisible Acres: 3

Max Contig Acres: 10.02

Frontage: 330

Depth: IRR

Topography: Flat

Archeological: No

Environmental: No

Survey: No

#### PROPERTY DESCRIPTION:

10 Acres located at the corner of Frank Scott Parkway & Llewellyn Road Average Daily Traffic Count of 9,600 vehicles

Zoned Planned Business.

All Utilities on Site.

Will Divide

Broker Associate
0: (618) 277-4400
C: (618) 407-4240
tonys@barbermurphy.com