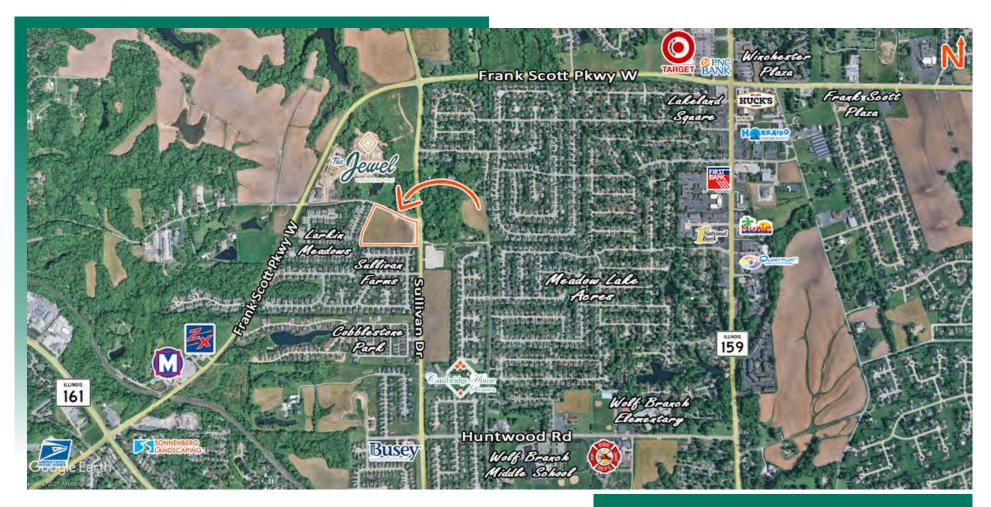

## **LOCATION OVERVIEW**

Located off Frank Scott Pkwy W at the corner of Llewellyn Rd and Sullivan Drive in Swansea, IL. 9,600 ADT.

UTILITIES ON SITE FRONTAGE: 330' DEPTH: IRR ZONING PLANNED BUSINESS