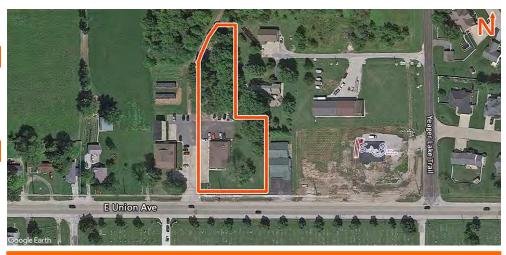

# **AREA MAP**

1365 E Union Ave., Litchfield, IL

## **LOCATION OVERVIEW**

Office is located in a highly visible location near St. Francis Hospital. High traffic count area on IL Route 16 (E Union Ave). Just minutes from I-55 (exit 52) and shopping/numerous amenities.