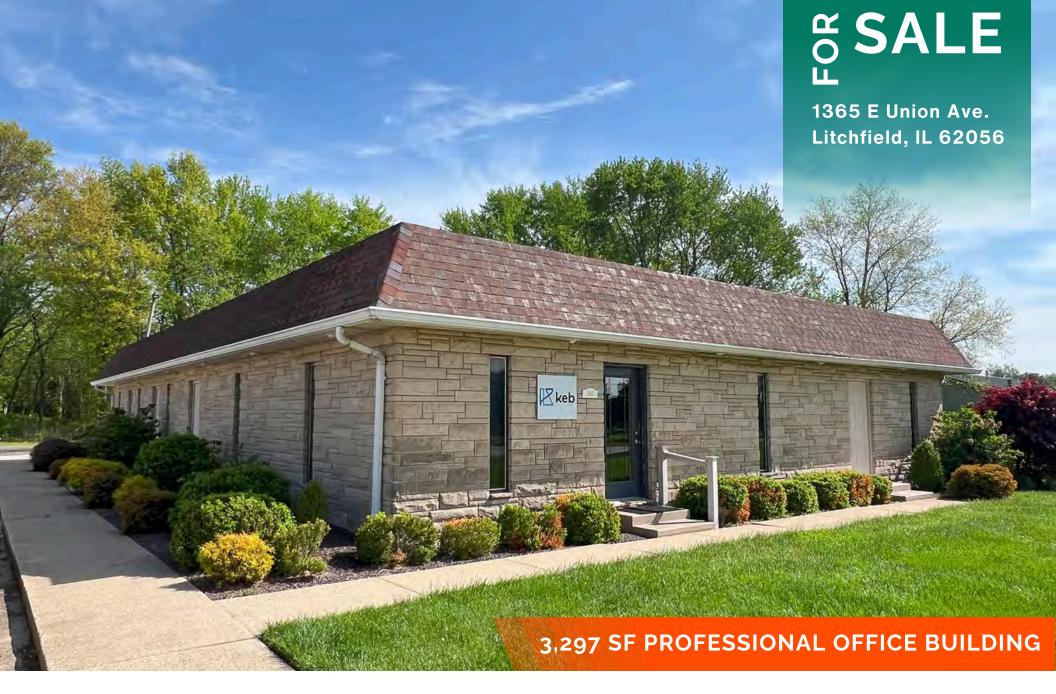

# **FLOOR PLAN**

1365 E Union Ave., Litchfield, IL

3,297 SF professional office building available for sale. Space can potentially be divided for a future owner/user with a tenants or utilized as a single user.

# **PROPERTY PHOTOS**

1365 E Union Ave., Litchfield, IL

Building features 8 offices, men's/women's restrooms, kitchenette, bull pen, large conference room, reception and waiting area.

### PROPERTY DESCRIPTION:

3,297 SF professional office building available for sale. Space can potentially be divided for a future owner/user with a tenants or utilized as a single user. Building features 8 offices, men's/women's restrooms, kitchenette, bull pen, large conference room, reception and waiting area. Excellent parking and quick access to IL-55.