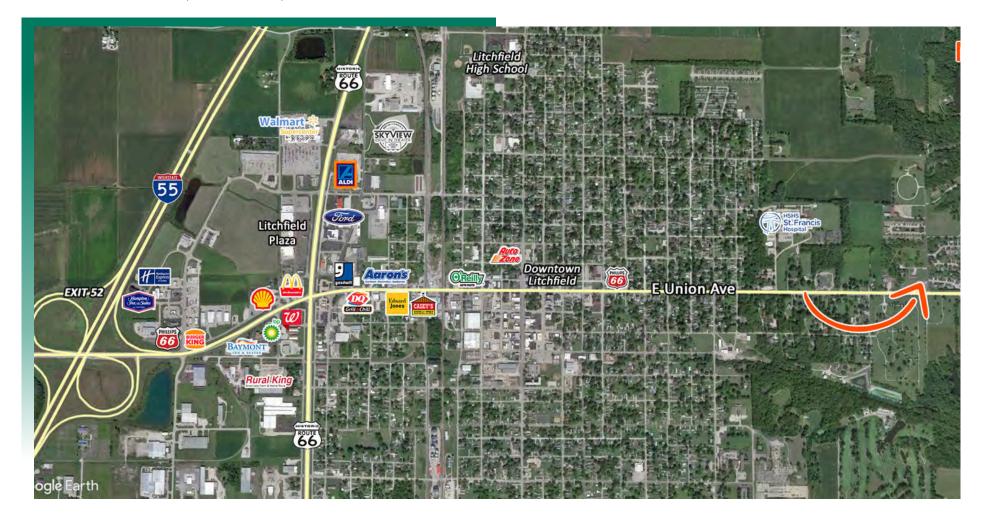

# **AREA MAP**

1365 E Union Ave., Litchfield, IL

## **LOCATION OVERVIEW**

Office is located in a highly visible location near St. Francis Hospital. High traffic count area on IL Route 16 (E Union Ave). Just minutes from I-55 (exit 52) and shopping/numerous amenities.