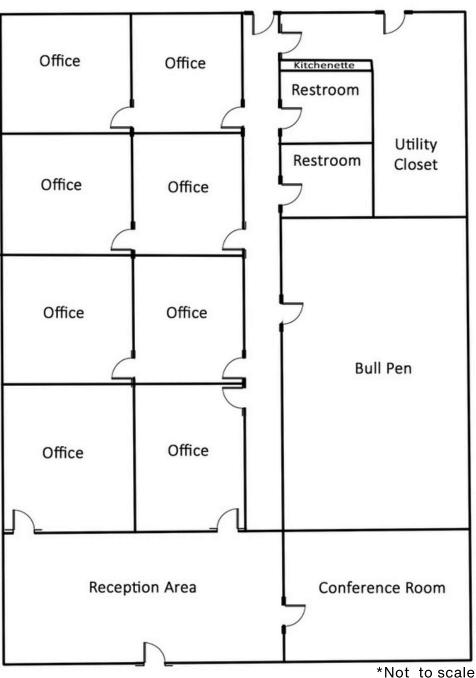

# **FLOOR PLAN**

1365 E Union Ave., Litchfield, IL

3,297 SF professional office building available for sale. Space can potentially be divided for a future owner/user with a tenants or utilized as a single user.

# **PROPERTY PHOTOS**

1365 E Union Ave., Litchfield, IL

Building features 8 offices, men's/women's restrooms, kitchenette, bull pen, large conference room, reception and waiting area.

### PROPERTY DESCRIPTION:

3,297 SF professional office building available for sale. Space can potentially be divided for a future owner/user with a tenants or utilized as a single user. Building features 8 offices, men's/women's restrooms, kitchenette, bull pen, large conference room, reception and waiting area. Excellent parking and quick access to IL-55.