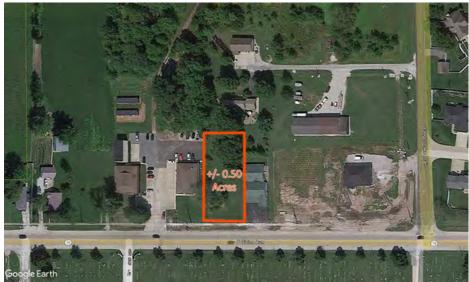

# **AREA MAP**

1365 E Union Ave., Litchfield, IL

## **LOCATION OVERVIEW**

Office is located in a highly visible location near St. Francis Hospital. High traffic count area on IL Route 16 (E Union Ave). Just minutes from I-55 (exit 52) and shopping/numerous amenities.

Willing to subdivide adjacent and rear lots. Contact broker for pricing.

BARBERMURPHY.COM