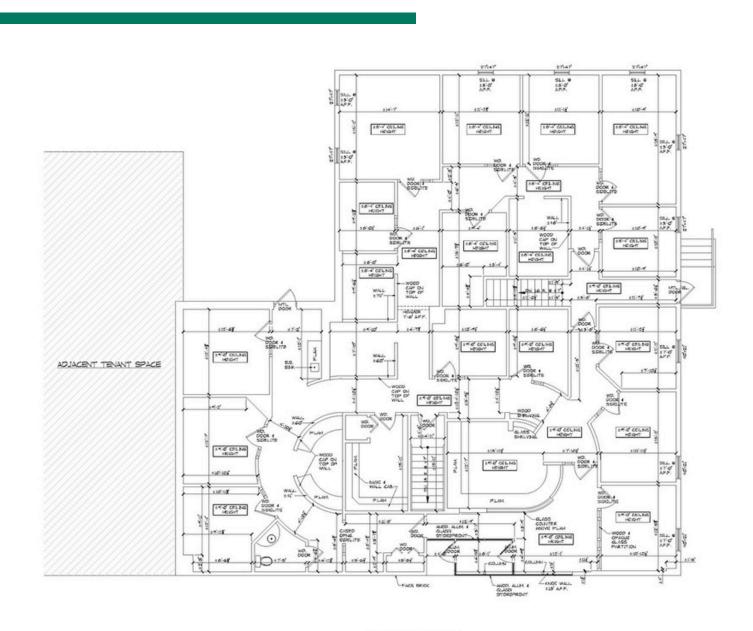

## 241 N Main St., Edwardsville

FIRST FLOOR PLAN TOTAL GROSS FLOOR AREA/ BUILDING FOOTPRINT= 4,624 S.F.