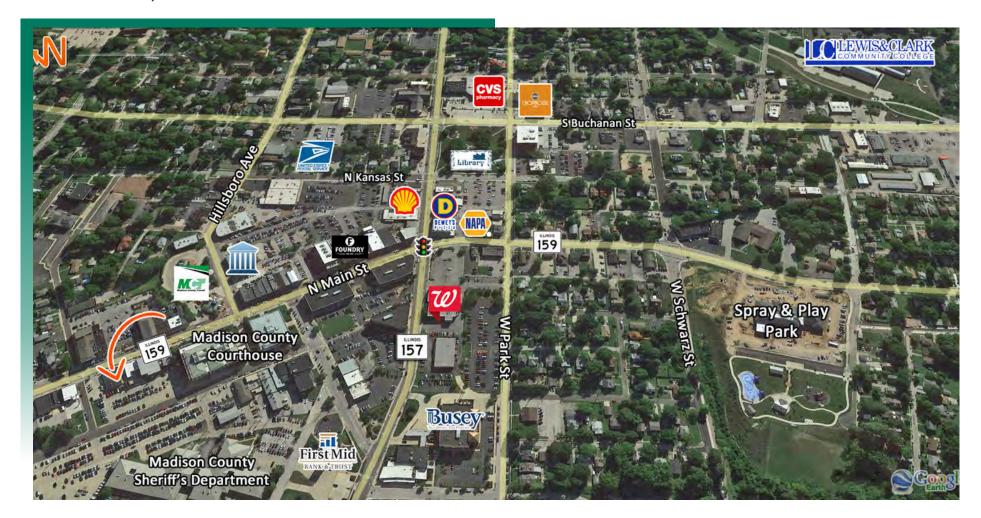

### **AREA MAP**

## **LOCATION OVERVIEW**

Uniquely located adjacent to the Madison County courthouse in downtown Edwardsville. Highly desirable market with limited availability. Adjacent to coffee shops, restaurants, and retailers in the downtown corridor.