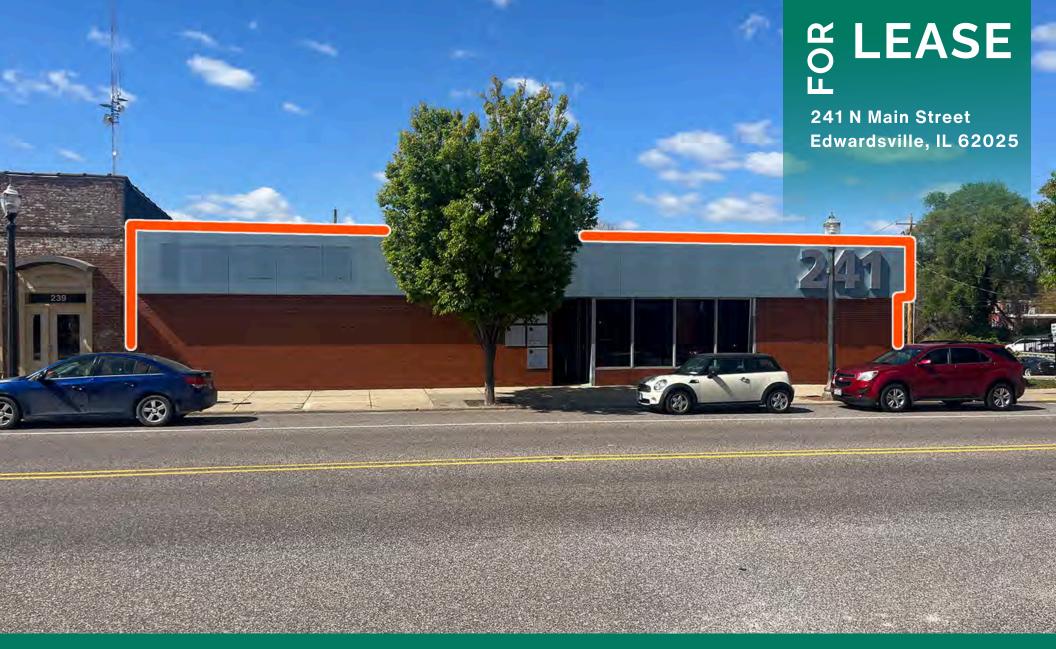

### 241 N Main St., Edwardsville

## **LOCATION OVERVIEW**

Uniquely located adjacent to the Madison County courthouse in downtown Edwardsville. Highly desirable market with limited availability. Adjacent to coffee shops, restaurants, and retailers in the downtown corridor.

### **PROPERTY DESCRIPTION:**

4,624 sf of prime downtown professional office space. Adjacent to Madison County courthouse. Off-street parking available. Also a public lot available behind the building for additional parking. Updated space previously used by law firm. Plenty of private offices (15), open workstations, kitchen, breakrooms, basement storage, large reception desk etc.