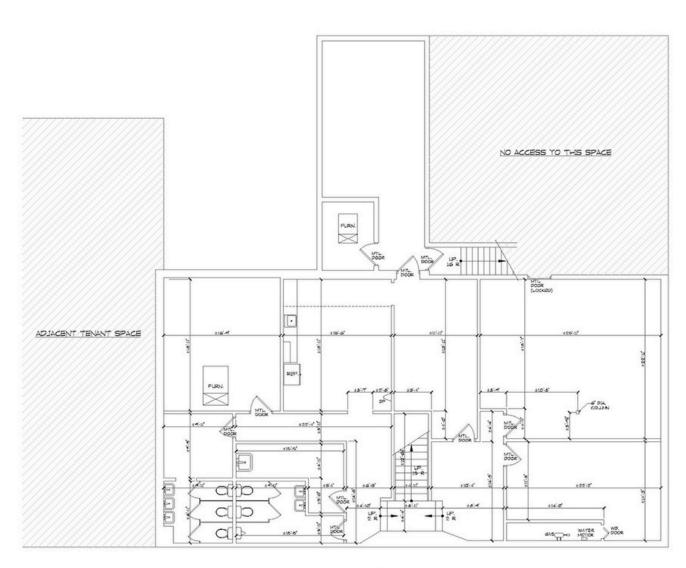

## 241 N Main St., Edwardsville

BASEMENT FLOOR PLAN TOTAL GROSS FLOOR AREA = 3,446 S.F.