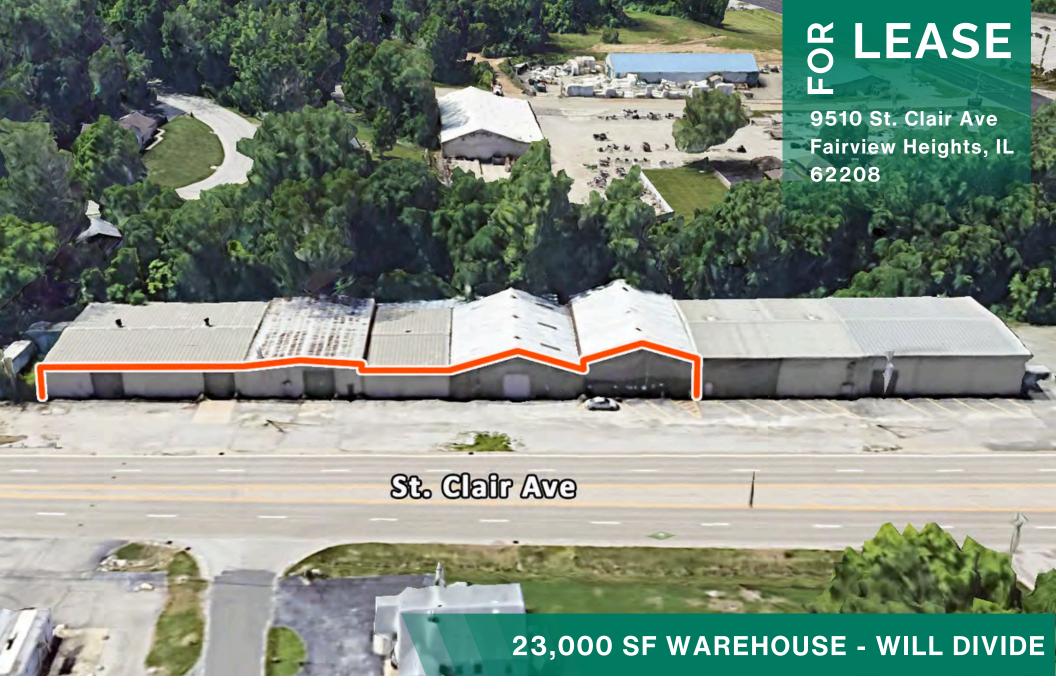

# **FLOOR PLAN**

9510 St. Clair Ave., Fairview Heights, IL 62208

Up to 23,000 SF warehouse space for lease. The warehouse space is insulated/heated with (4) 14'x14' drive-in doors, (1) interior dock high door, 14'-20' clear height, and heavy power.

#### PROPERTY DESCRIPTION:

Up to 23,000 SF of warehouse space for lease. The warehouse space is insulated/heated with (4) 14'x14' drive-in doors, (1) interior dock high door, 14'-20' clear height, and heavy power. Will Divide.