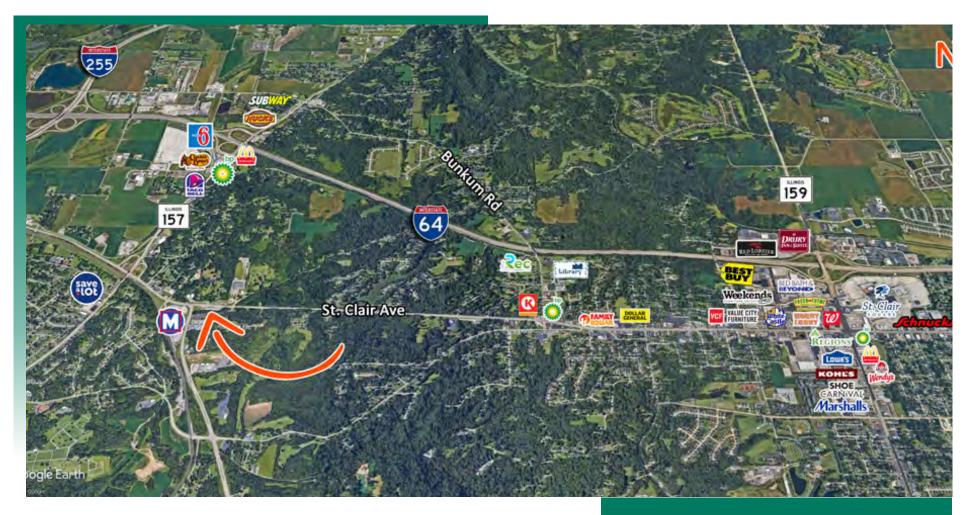

# **AREA MAP**

9510 St. Clair Ave., Fairview Heights, IL 62208

# **LOCATION OVERVIEW**

Located at the corner of IL Route 161 and St. Clair Ave. Minutes off I-64 and I-255. 10 Minutes to downtown St. Louis.

Frontage: 740' Depth: 202'

I-64 - 1.5 Miles I-255 - 2.6 Miles