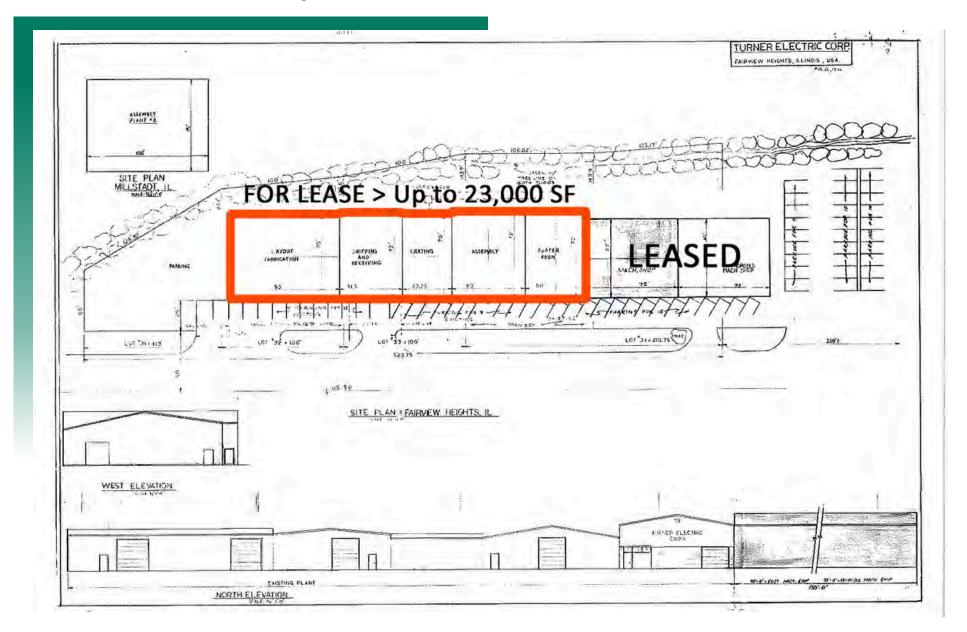

# **FLOOR PLAN**

9510 St. Clair Ave., Fairview Heights, IL 62208

Up to 23,000 SF warehouse space for lease. The warehouse space is insulated/heated with (4) 14'x14' drive-in doors, (1) interior dock high door, 14'-20' clear height, and heavy power.

#### PROPERTY DESCRIPTION:

Up to 23,000 SF of warehouse space for lease. The warehouse space is insulated/heated with (4) 14'x14' drive-in doors, (1) interior dock high door, 14'-20' clear height, and heavy power. Will Divide.