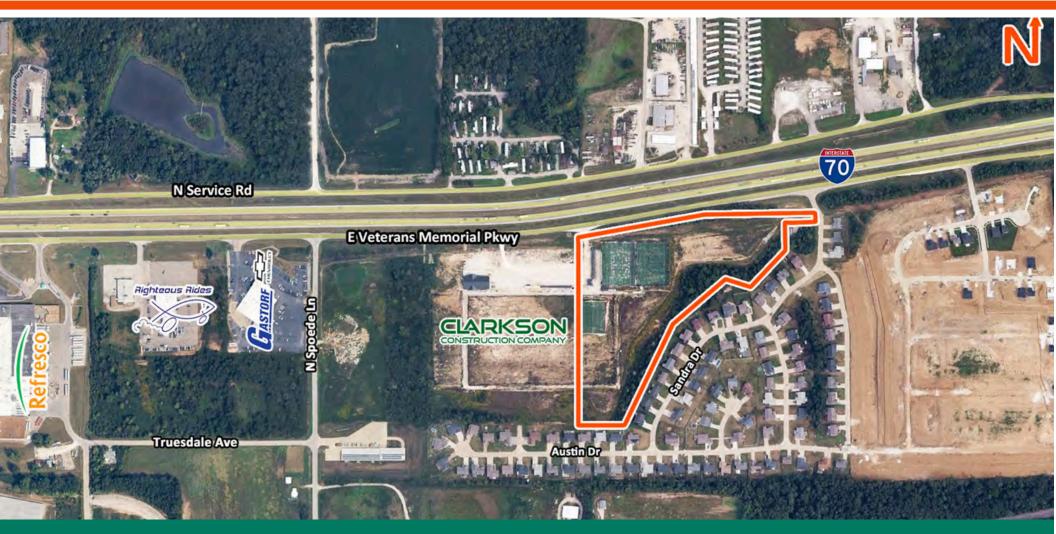

### **AREA MAP**

1700 E Veterans Memorial Pkwy., Truesdale, MO 63380

### **LOCATION OVERVIEW**

The property is located at 1700 East Veterans Memorial Parkway in Truesdale, Missouri, directly along the South side of Interstate 70, just east of the Warrenton/Truesdale exit and minutes from Wright City. This site is situated in an Opportunity Zone. Positioned in the heart of Warren County, this site benefits from strong regional connectivity, sitting approximately 50 minutes west of St. Louis and 50 minutes East of Columbia.

Surrounding development includes national retailers, industrial facilities, and expanding residential neighborhoods, making this an ideal spot for future commercial growth. The site's proximity to I-70 ensures constant exposure to both local traffic and interstate travelers.