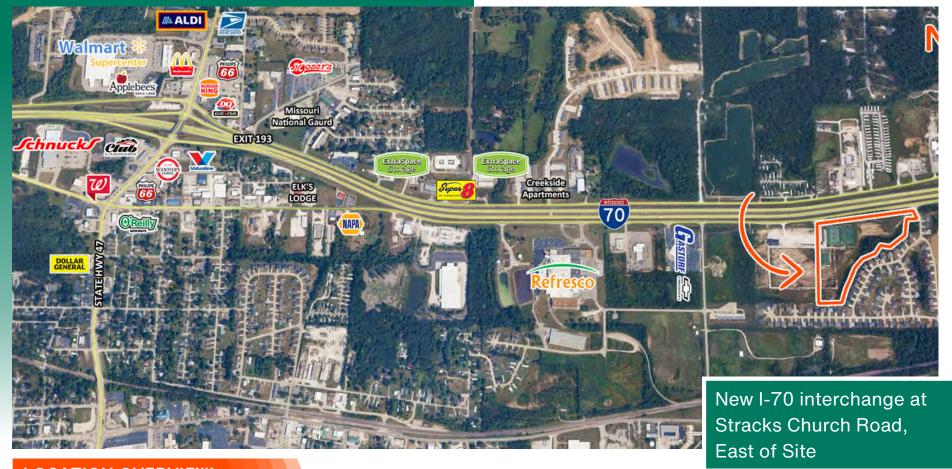

### **LOCATION OVERVIEW**

The property is located at 1700 East Veterans Memorial Parkway in Truesdale, Missouri, directly along the South side of Interstate 70, just east of the Warrenton/Truesdale exit and minutes from Wright City. This site is situated in an Opportunity Zone. Positioned in the heart of Warren County, this site benefits from strong regional connectivity, sitting approximately 50 minutes west of St. Louis and 50 minutes East of Columbia.

Surrounding development includes national retailers, industrial facilities, and expanding residential neighborhoods, making this an ideal spot for future commercial growth. The site's proximity to I-70 ensures constant exposure to both local traffic and interstate travelers.