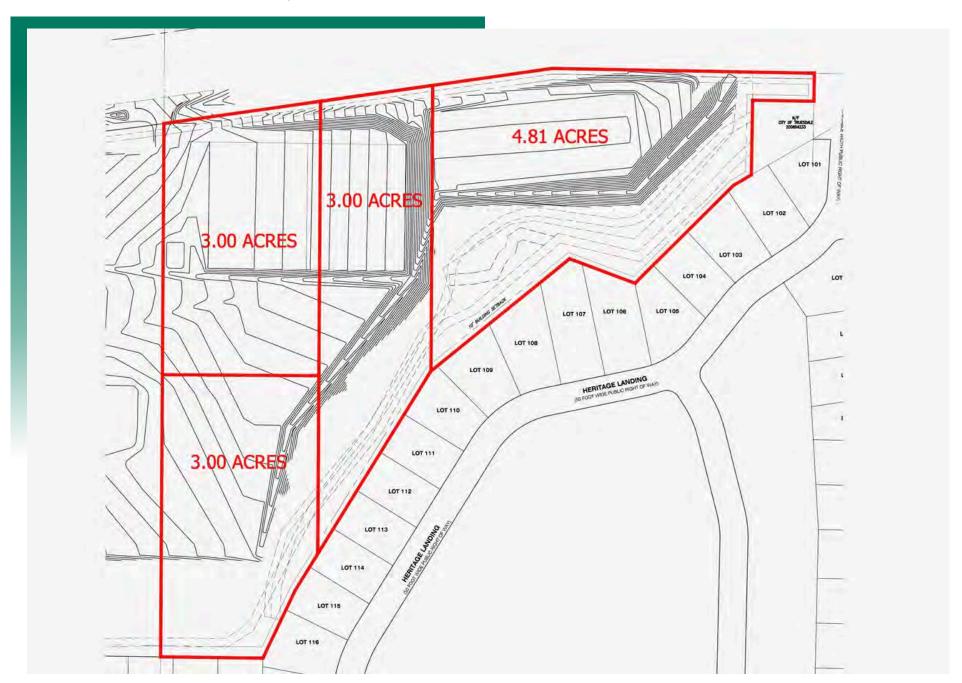

## **SUBDIVISION PROPOSAL**

1700 E Veterans Memorial Pkwy., Truesdale, MO 63380

### LAND PROPERTY SUMMARY

#### 1700 EAST VETERANS MEMORIAL PKWY

**LISTING** # 3067

LOCATION DETAILS:

Parcel #: 05230000029000000

County: Warren

**Zoning:** C-2 General Commercial

**PROPERTY OVERVIEW:** 

Lot Size: 14.11 Acres

Min Divisible Acres: 3

Max Contig Acres: 14.11

Frontage: 1222.18

Depth: 951

Topography: Flat

Archeological: No

Environmental: No

Survey: Yes