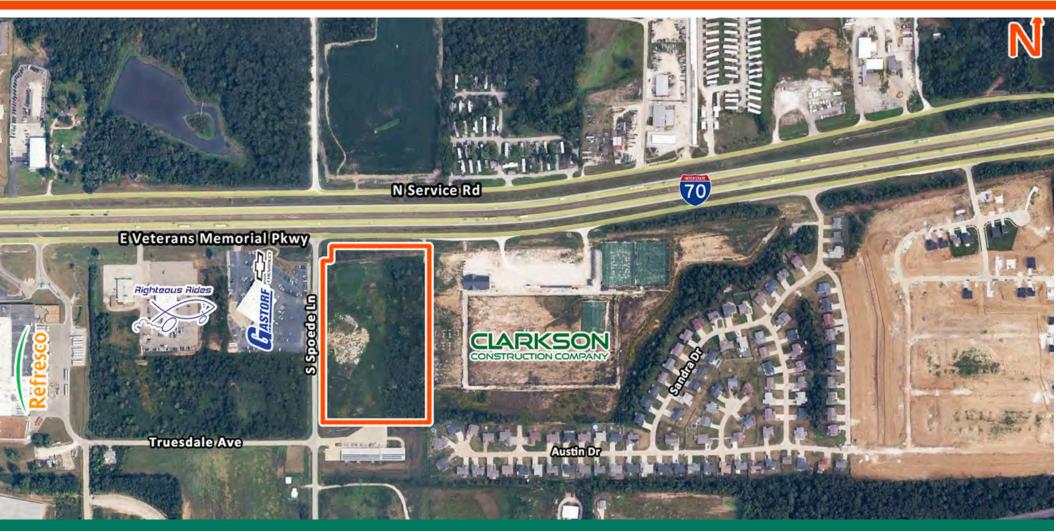

### **AREA MAP**

300 S Spoede Ln, Truesdale, MO 63380

### **LOCATION OVERVIEW**

300 S Spoede Ln is strategically positioned just South of I-70, offering direct access and visibility from one of the busiest transportation corridors in Missouri. This site is situated in an Opportunity Zone. The site lies in Warrenton, part of Warren County, a rapidly expanding region approximately 50 minutes west of St. Louis. Site is equidistant from two of Missouri's largest cities - St. Louis and Columbia.

With 320 feet of I-70 frontage, the property is ideally situated to capture both local commuter traffic and regional trucking and traveler flow. The surrounding area is seeing steady growth in residential, industrial, and commercial development, making it an ideal location for service-oriented businesses seeking a presence in a high-visibility, high-demand corridor.