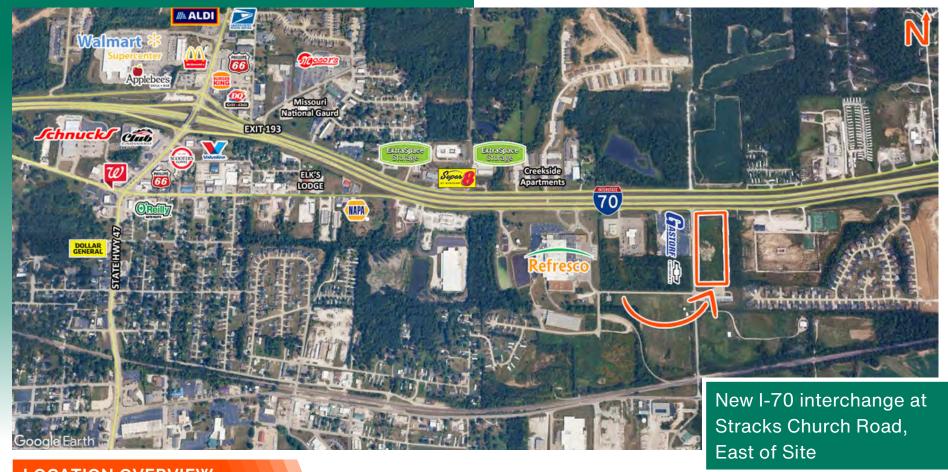

### **LOCATION OVERVIEW**

300 S Spoede Ln is strategically positioned just South of I-70, offering direct access and visibility from one of the busiest transportation corridors in Missouri. This site is situated in an Opportunity Zone. The site lies in Warrenton, part of Warren County, a rapidly expanding region approximately 50 minutes west of St. Louis. Site is equidistant from two of Missouri's largest cities - St. Louis and Columbia.

With 320 feet of I-70 frontage, the property is ideally situated to capture both local commuter traffic and regional trucking and traveler flow. The surrounding area is seeing steady growth in residential, industrial, and commercial development, making it an ideal location for service-oriented businesses seeking a presence in a high-visibility, high-demand corridor.