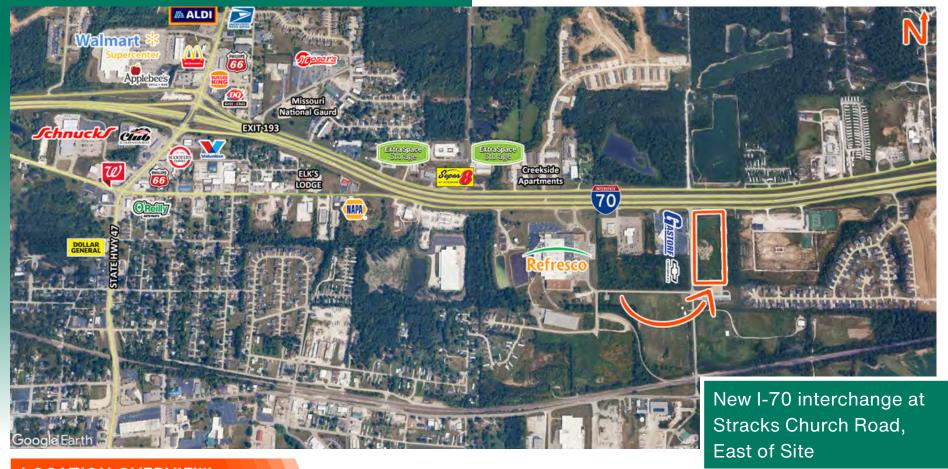

## **LOCATION OVERVIEW**

300 N Spoede Ln is strategically positioned just South of I-70, offering direct access and visibility from one of the busiest transportation corridors in Missouri. This site is situated in an Opportunity Zone. The site lies in Warrenton, part of Warren County, a rapidly expanding region approximately 50 minutes west of St. Louis. Site is equidistant from two of Missouri's largest cities - St. Louis and Columbia.

With 320 feet of I-70 frontage, the property is ideally situated to capture both local commuter traffic and regional trucking and traveler flow. The surrounding area is seeing steady growth in residential, industrial, and commercial development, making it an ideal location for service-oriented businesses seeking a presence in a high-visibility, high-demand corridor.