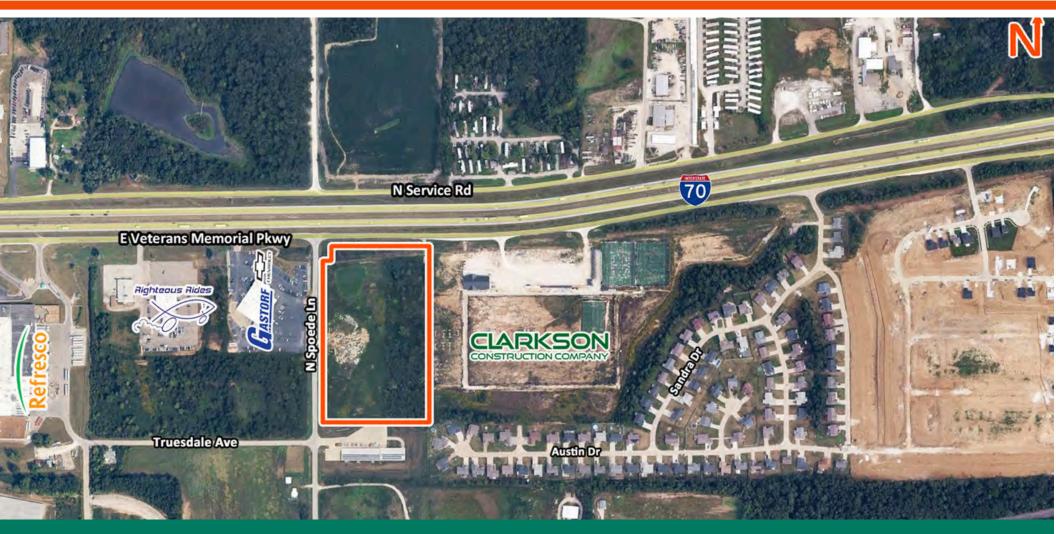

## **AREA MAP**

300 N Spoede Ln, Truesdale, MO 63380

## **LOCATION OVERVIEW**

300 N Spoede Ln is strategically positioned just South of I-70, offering direct access and visibility from one of the busiest transportation corridors in Missouri. This site is situated in an Opportunity Zone. The site lies in Warrenton, part of Warren County, a rapidly expanding region approximately 50 minutes west of St. Louis. Site is equidistant from two of Missouri's largest cities - St. Louis and Columbia.

With 320 feet of I-70 frontage, the property is ideally situated to capture both local commuter traffic and regional trucking and traveler flow. The surrounding area is seeing steady growth in residential, industrial, and commercial development, making it an ideal location for service-oriented businesses seeking a presence in a high-visibility, high-demand corridor.