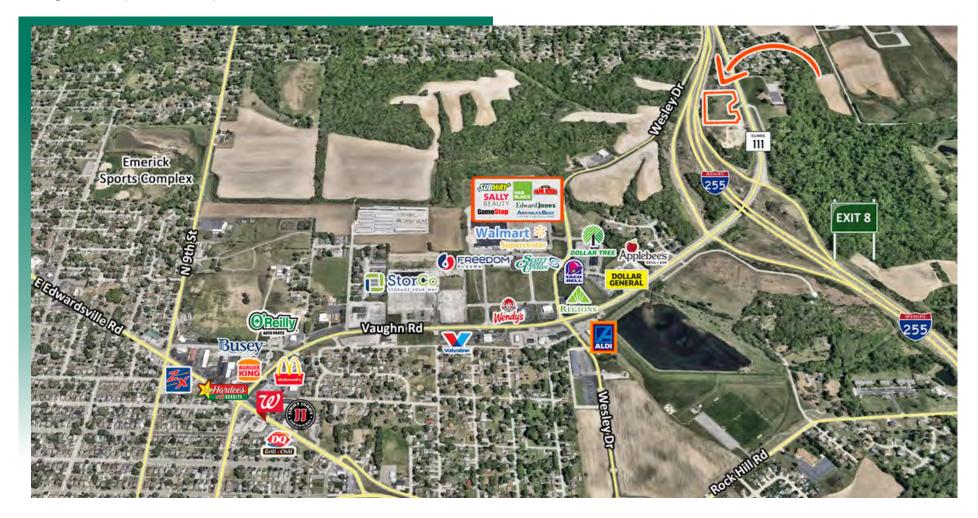

# **AREA MAP**

Vaughn Rd (Route 111), Wood River, IL

# **LOCATION OVERVIEW**

Located 1/4 mile from Interstate 255 exit and abuts 255 to the rear of the property. Office, retail and residential surrounding the property. St. Louis Regional Airport 1/4 miles to the East.