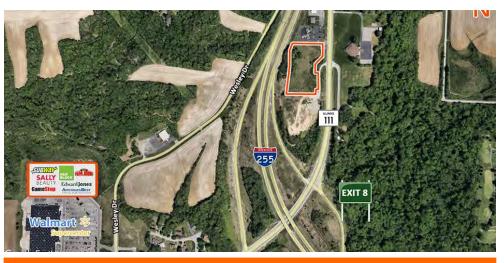

# FOR SALE 5.22 ACRES

Vaughn Road (Route 111) Wood River, IL 62095

5.22 Acres of land located and fronting Vaughn Road/111.

Office/Retail development.

All utilities on/adjoining site.

# **LOCATION OVERVIEW**

Located 1/4 mile from Interstate 255 exit and abuts 255 to the rear of the property. Office, retail and residential surrounding the property. St. Louis Regional Airport 1/4 miles to the East.

#### TRANSPORTATION:

Interstate Access: Frontage on 255 & Route 111
Airport Access: St. Louis Regional Airport .25 Miles