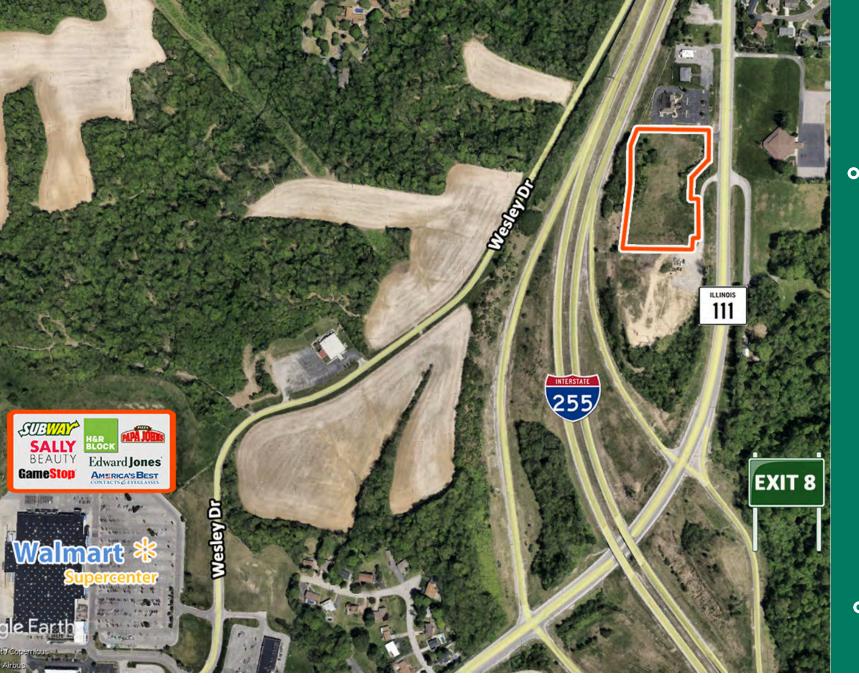

# FOR SALE 5.22 ACRES

Vaughn Road (Route 111) Wood River, IL 62095

5.22 Acres of land located and fronting Vaughn Road/111.

Office/Retail development.

All utilities on/adjoining site.

# **LOCATION OVERVIEW**

Located 1/4 mile from Interstate 255 exit and abuts 255 to the rear of the property. Office, retail and residential surrounding the property. St. Louis Regional Airport 1/4 miles to the East.

#### TRANSPORTATION:

Interstate Access: Frontage on 255 & Route 111
Airport Access: St. Louis Regional Airport .25 Miles

#### **PROPERTY DESCRIPTION:**

5.22 Acres of land located and fronting Vaughn Road/111. Office/Retail development. All utilities on/adjoining site.

Broker Associate
0: (618) 277-4400
C: (618) 973-5507
mattb@barbermurphy.com