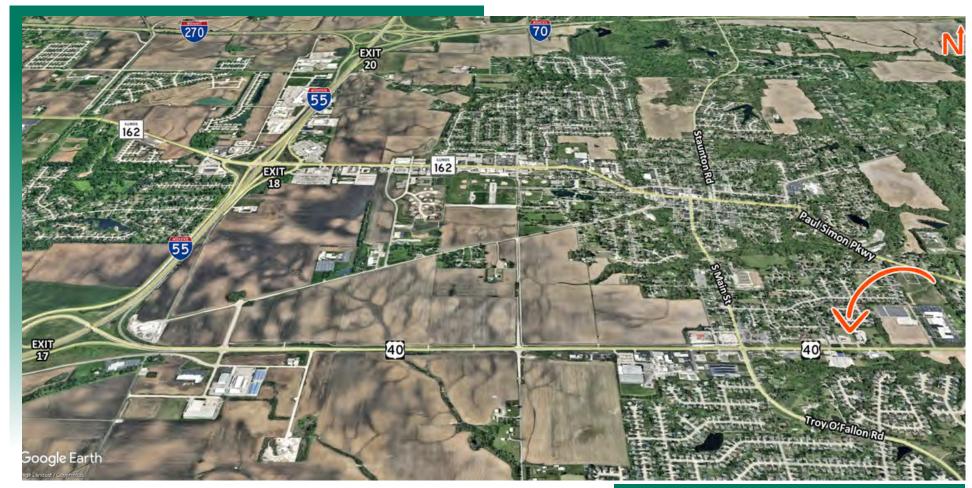

## **LOCATION OVERVIEW**

Close to Triad High School and 2 miles from the Hwy 40 and I-55/interchange, Exit 17. And in close proximity to IL Route 162, I-70 and I-270

TRANSPORTATION:

Interstate Access: I-55, I-70, I-270

DEMOGRAPHICS/FINANCIAL INFO:

 Traffic Count:
 7,350

 Taxes:
 \$4,098.00

Tax Year: 2023

BARBERMURPHY

COMMERCIAL REAL ESTATE SOLUTIONS 1173 Fortune Boulevard Shiloh, IL 62269 618-277-4400 BARBERMURPHY.COM **TONY SMALLMON** 