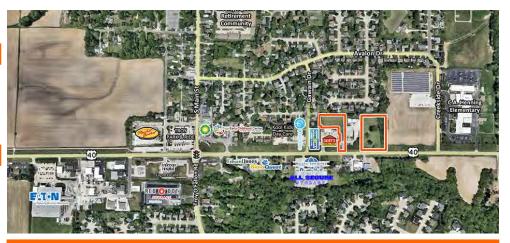

## **AREA MAP**

320 E US Hwy 40, Troy, IL

## **LOCATION OVERVIEW**

Close to Triad High School and 2 miles from the Hwy 40 and I-55/interchange, Exit 17. And in close proximity to IL Route 162, I-70 and I-270