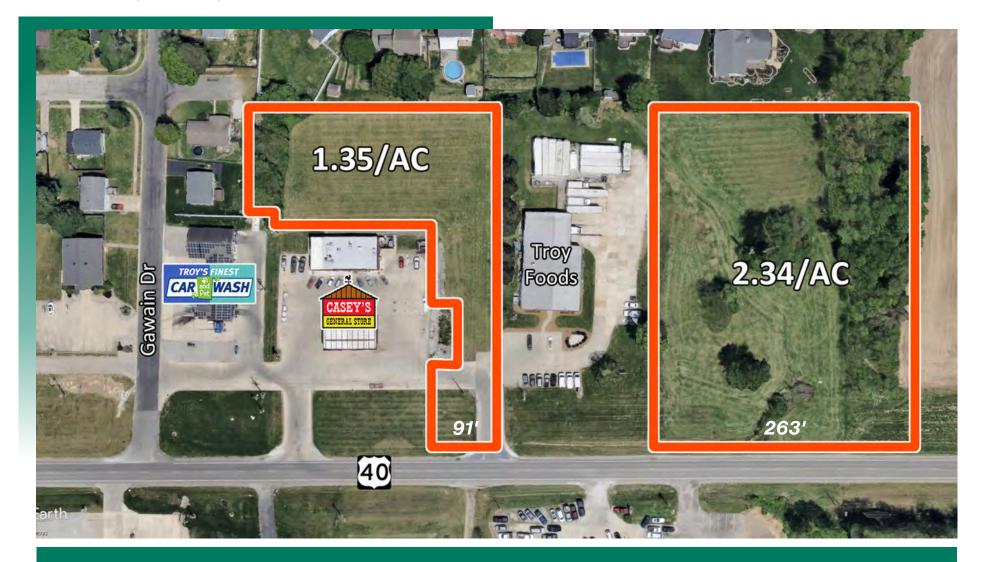

## **LOT 1 - 1.35 ACRES**

- Located off of East Hwy 40
- Approved entrance next to Casey's

**SALE PRICE: \$176,418** 

## **LOT 2 - 2.34 ACRES**

- Located on East Hwy 40
- Zoned C-3 Hwy Commercial

**SALE PRICE:** \$305,790

BARBERMURPHY.COM

#### PROPERTY DESCRIPTION:

Description: Two Commercial Lots for Sale. All utilities onsite.

Lot 1 - 1.35 Acre Commercial Development Site off of East Hwy 40 with an approved entrance next to Casey's. 91' of frontage.

Lot 2 - 2.34 Acre Commercial Development Site on East Hwy 40 in Troy zoned C-3 Hwy Commercial. 263' of frontage.