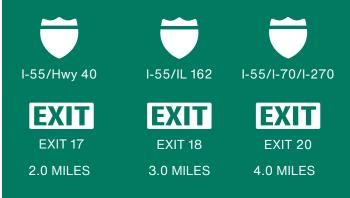

## **LOCATION OVERVIEW**

Close to Triad High School and 2 miles from the Hwy 40 and I-55/interchange, Exit 17. And in close proximity to IL Route 162, I-70 and I-270

TRANSPORTATION:

Interstate Access: I-55, I-70, I-270

DEMOGRAPHICS/FINANCIAL INFO:

 Traffic Count:
 7,350

 Taxes:
 \$4,098.00

Tax Year: 2023

BARBERMURPHY

COMMERCIAL REAL ESTATE SOLUTIONS 1173 Fortune Boulevard Shiloh, IL 62269 618-277-4400 BARBERMURPHY.COM **TONY SMALLMON** 