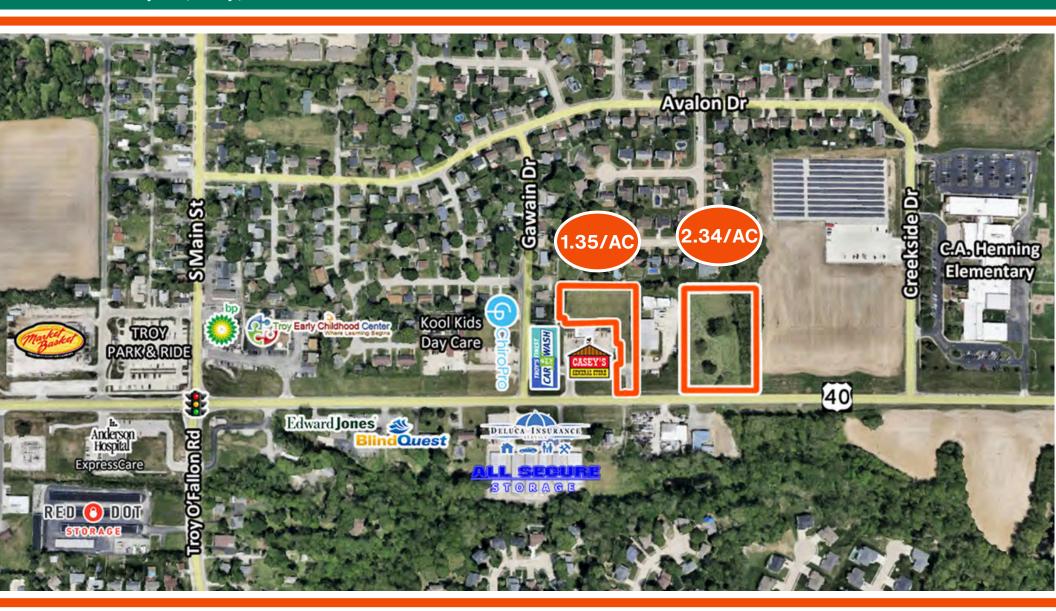

## **LOT 1 - 1.35 ACRES**

- Located off of East Hwy 40
- Approved entrance next to Casey's

**SALE PRICE: \$176,418** 

## **LOT 2 - 2.34 ACRES**

- Located on East Hwy 40
- Zoned C-3 Hwy Commercial

**SALE PRICE:** \$305,790

BARBERMURPHY.COM

## **AREA MAP**

320 E US Hwy 40, Troy, IL