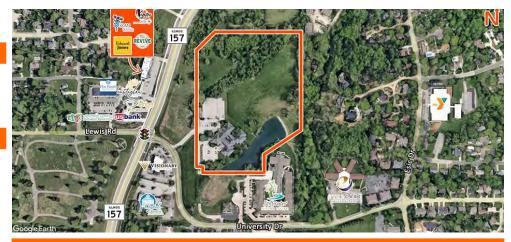

# **AREA MAP**

1261 University Dr., Edwardsville, IL

# **LOCATION OVERVIEW**

Located on University Dr. near the intersection of IL-157 and University Drive. Located less than 5 minutes from Southern IL University (SIUE) campus. Minutes from downtown Edwardsville and the Madison County courthouse.