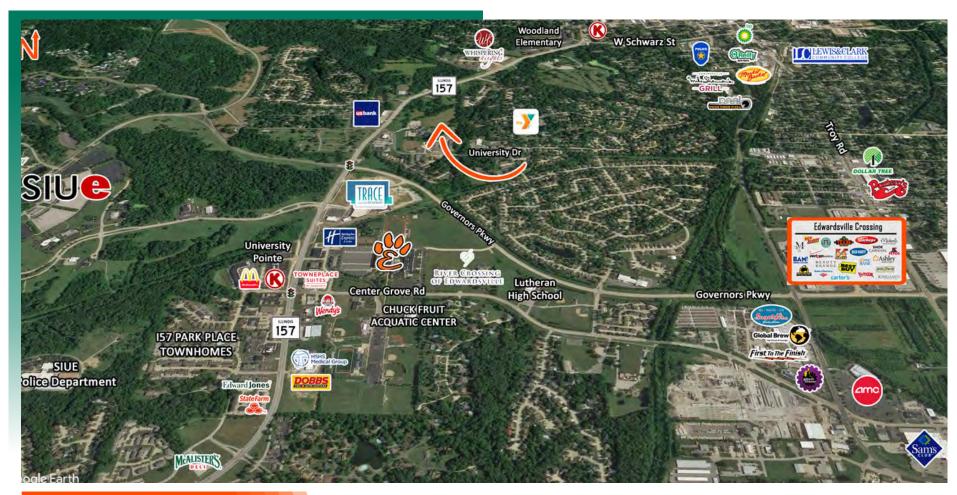

# **AREA MAP**

1261 University Dr., Edwardsville, IL

# **LOCATION OVERVIEW**

Located on University Dr. near the intersection of IL-157 and University Drive. Located less than 5 minutes from Southern IL University (SIUE) campus. Minutes from downtown Edwardsville and the Madison County courthouse.