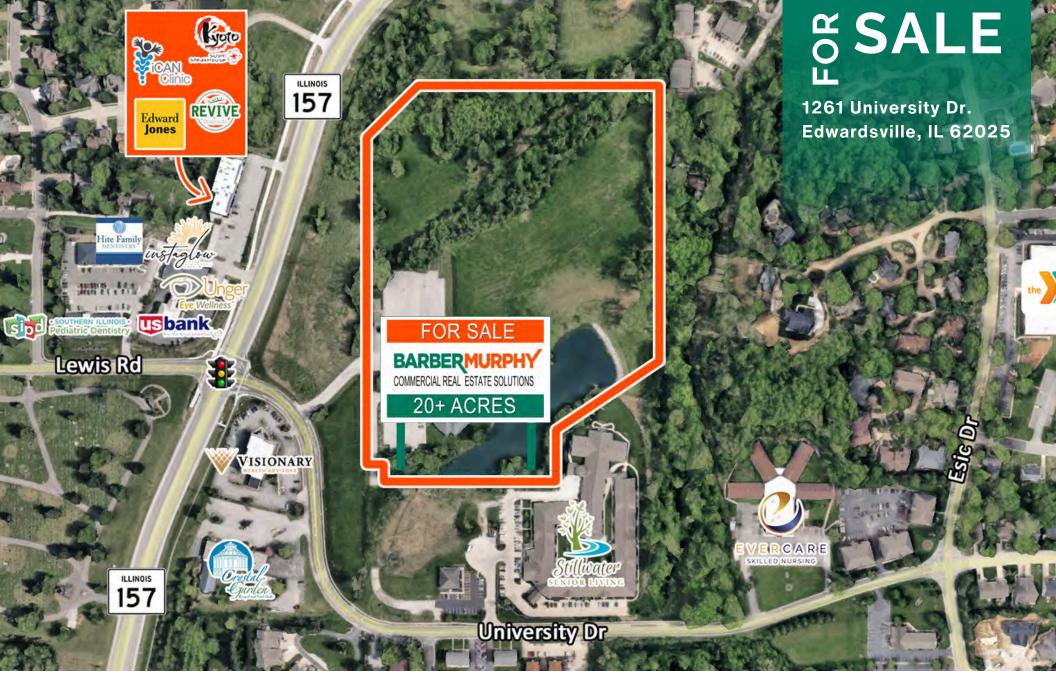

# **LOCATION OVERVIEW**

Located on University Dr. near the intersection of IL-157 and University Drive. Located less than 5 minutes from Southern IL University (SIUE) campus. Minutes from downtown Edwardsville and the Madison County courthouse.

## **PROPERTY HIGHLIGHTS**

- 20+ Acres in the heart of Edwardsville
- Former site of Gateway Regional Medical Center
- Excellent Redevelopment Potential, Zoned B-2
- E. University Dr., is one of the main entrances to Southern IL University at Edwardsville (SIUE)

#### PROPERTY DESCRIPTION:

20+ AC in the heart of Edwardsville, IL. Zoned Commercial. Located less than 5 minutes from Southern IL University (SIUE) campus or downtown Edwardsville and the Madison County courthouse. Site of the former Gateway Regional Medical Center (33,000+ SF)