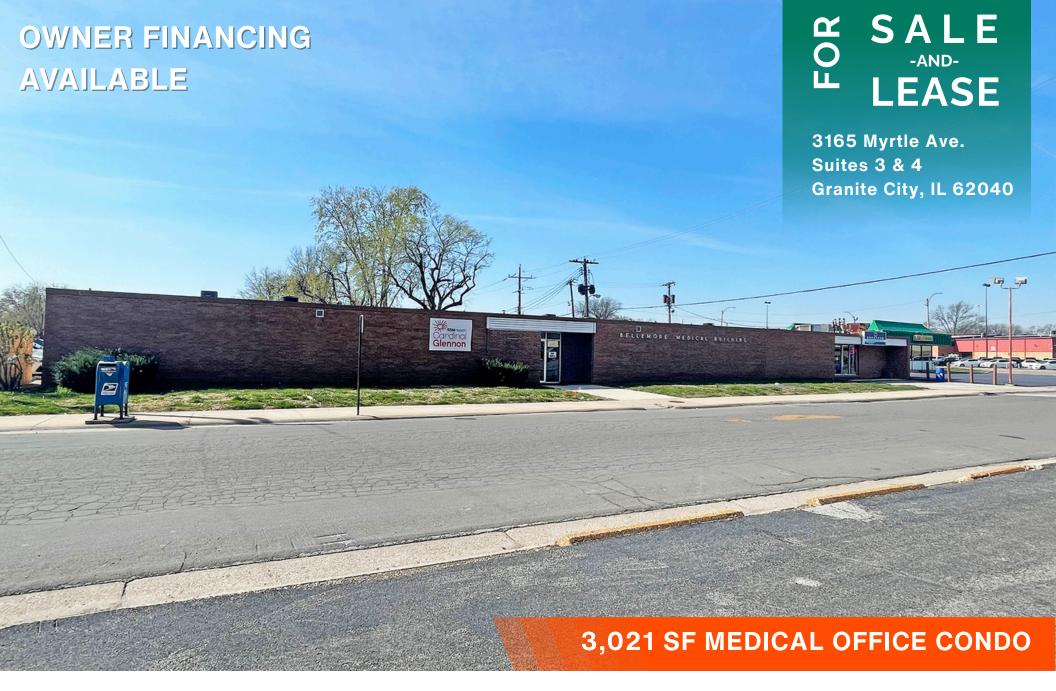

#### 3165 MYRTLE AVENUE

LISTING # 3060

**LOCATION DETAILS:** 

Parcel #: 22-2-20-08-19-401-025.3c & 4c

County: IL - Madison

Zoning: CG

PROPERTY OVERVIEW:

Building SF: 3,021

### **SALE INFORMATION:**

**Sale Price**: \$149,000

Price / SF: \$49.32

Lease Rate: \$10.00 / SF

Lease Type: NNN

**FINANCIAL INFORMATION:** 

**Taxes:** \$6,139.00

Tax Year: 2023

### **Property Description**

OWNER FINANCING AVAILABLE!!! 3,021 SF Medical Office Condo for Sale or lease. Located in Bellmore Medical Building. The condo was renovated in 2024. This is in a heavy business district. The space contains 2 reception areas, 4 restrooms, lab, and 10 offices. 2024 HOA is \$2400 annually. Other users in the building are SSM Healthcare and Bradford Eye Care.