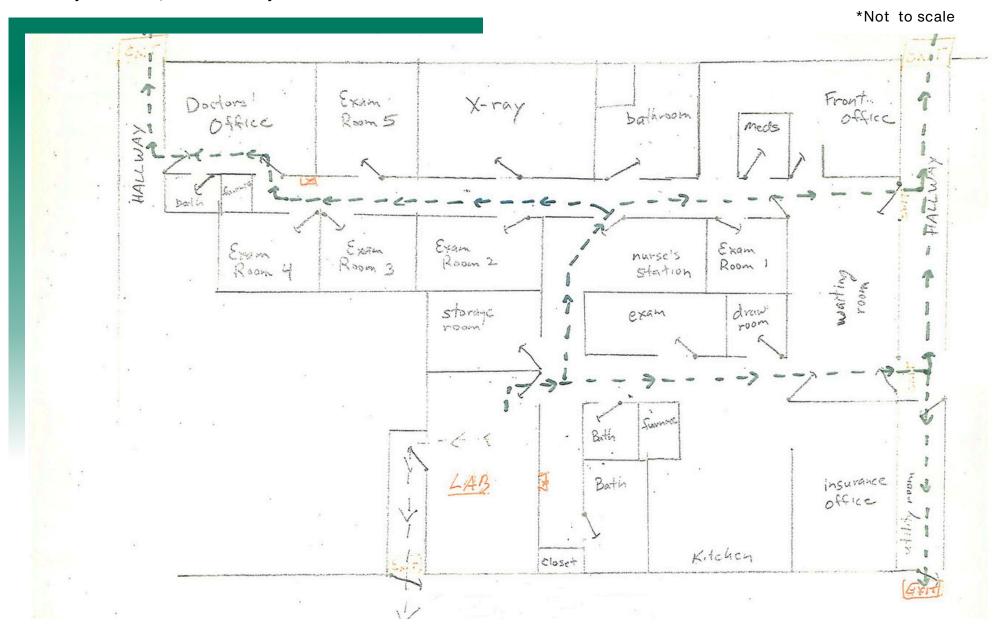

# **FLOOR PLAN**

3165 Myrtle Ave., Granite City

Space contains 2 reception areas, 4 restrooms, lab, and 10 offices. Remodeled in 2024.

### **Property Description**

OWNER FINANCING AVAILABLE!!! 3,021 SF Medical Office Condo for Sale or lease. Located in Bellmore Medical Building. The condo was renovated in 2024. This is in a heavy business district. The space contains 2 reception areas, 4 restrooms, lab, and 10 offices. 2024 HOA is \$2400 annually. Other users in the building are SSM Healthcare and Bradford Eye Care.