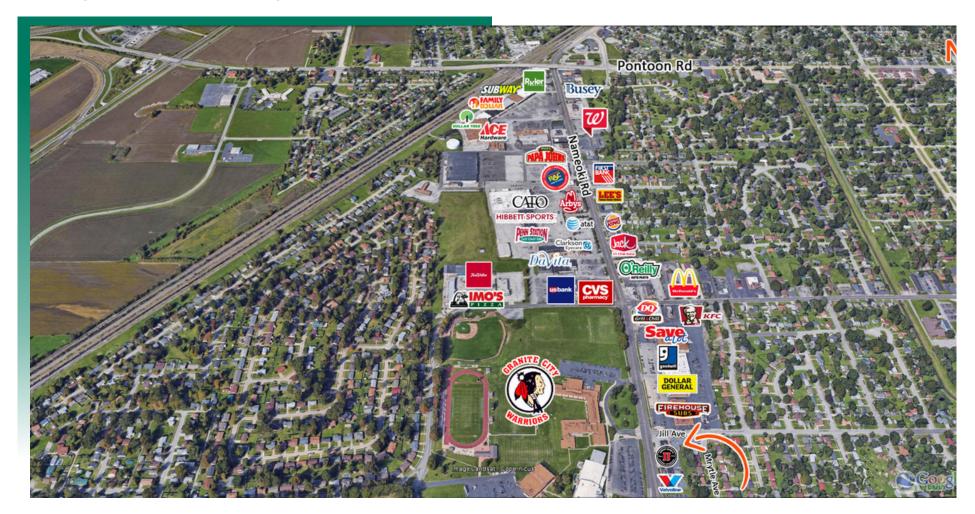

# **AREA MAP**

3165 Myrtle Ave., Granite City

# LOCATION OVERVIEW

Located 1 block off Nameoki Rd. in a heavy business district consisting of retail and office users.