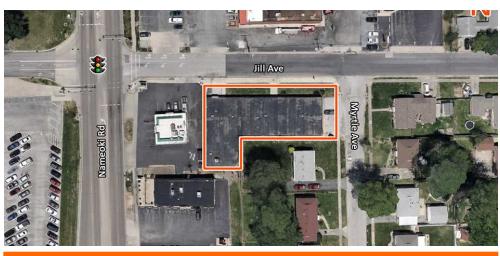

# **AREA MAP**

3165 Myrtle Ave., Granite City

# LOCATION OVERVIEW

Located 1 block off Nameoki Rd. in a heavy business district consisting of retail and office users.