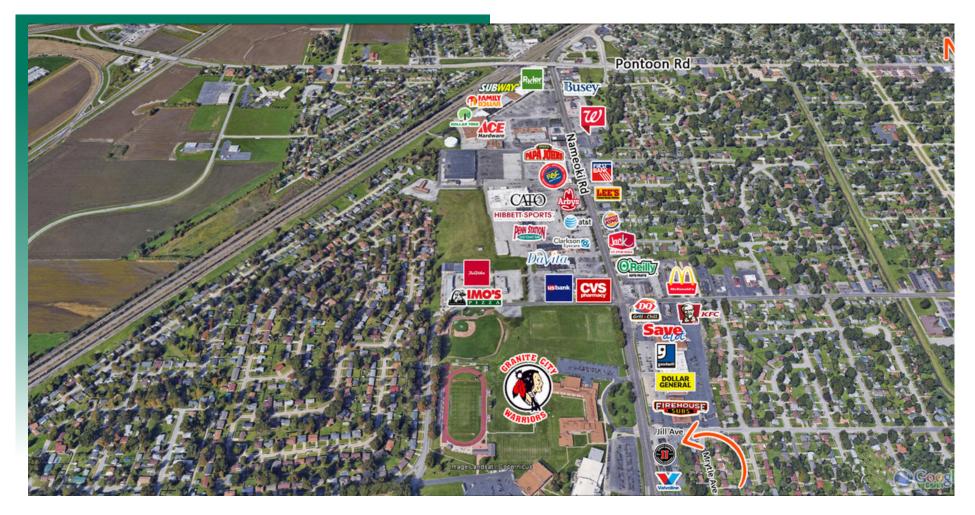

### **AREA MAP**

#### LOCATION OVERVIEW

Located 1 block off Nameoki Rd. in a heavy business district consisting of retail and office users.