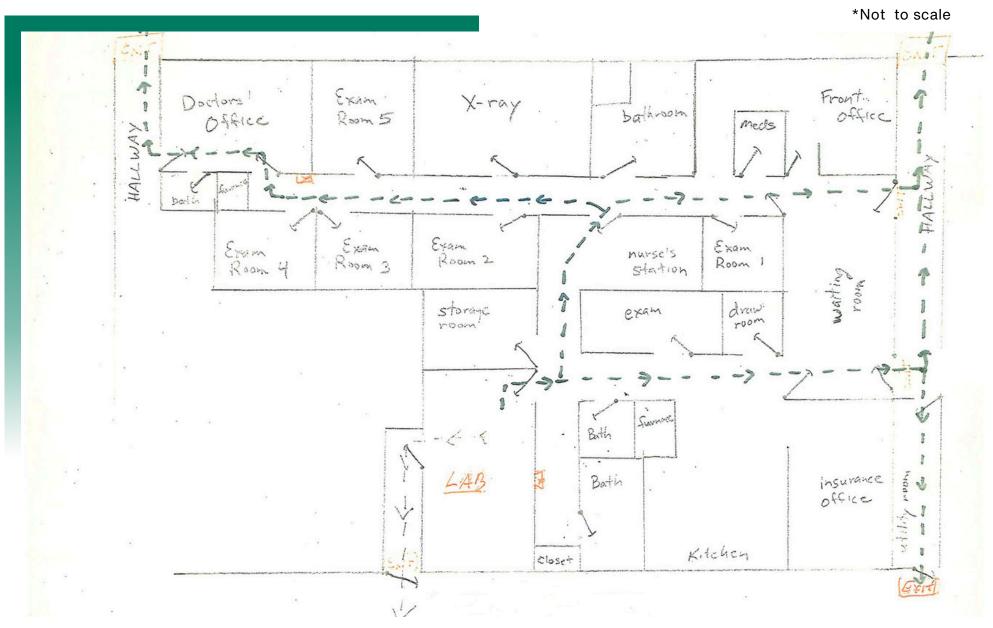

# **FLOOR PLAN**

#### 3165 Myrtle Ave., Granite City

Space contains 2 reception areas, 4 restrooms, lab, and 10 offices. Remodeled in 2024.