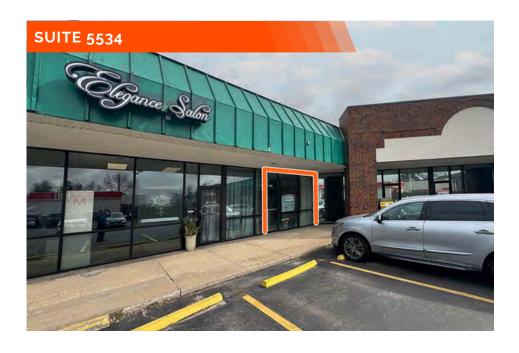

### **SUITE 5534 - 1,852 SF**

- white boxed
- 1 ADA restroom
- storage room
- open floorplan

#### **PROPERTY DESCRIPTION:**

Suite 5534 is white boxed with 1 ADA bathroom, a storage room and a open floorplan. (1,852 SF)

Suite 5538 is Vacant Office Space and has 10 private offices, large reception area, breakroom, storage room, conference room, bullpen and 2 ADA bathrooms. (4,990 SF) These two suites could be combined.