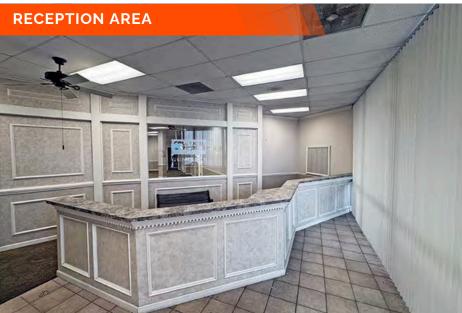

# **SUITE 5538 - PROPERTY PHOTOS**

5526-5544 Telegraph Rd., St. Louis, MO

Suite 5538 - 4,990 SF - Vacant Office Space, 10 private offices, large reception area, breakroom, storage room, conference room, bullpen and 2 ADA restrooms.

#### **PROPERTY DESCRIPTION:**

Suite 5534 is white boxed with 1 ADA bathroom, a storage room and a open floorplan. (1,852 SF)

Suite 5538 is Vacant Office Space and has 10 private offices, large reception area, breakroom, storage room, conference room, bullpen and 2 ADA bathrooms. (4,990 SF) These two suites could be combined.