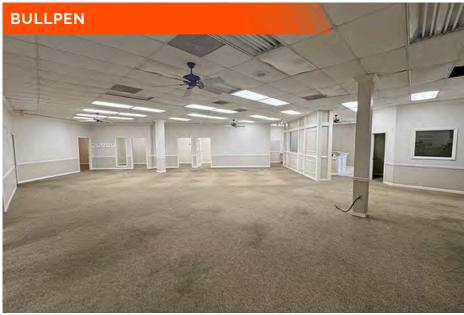

# **SUITE 5538 - PROPERTY PHOTOS**

5526-5544 Telegraph Rd., St. Louis, MO

Suite 5538 - 4,990 SF - Vacant Office Space, 10 private offices, large reception area, breakroom, storage room, conference room, bullpen and 2 ADA restrooms.

#### **PROPERTY DESCRIPTION:**

Suite 5534 is white boxed with 1 ADA bathroom, a storage room and a open floorplan. (1,852 SF)

Suite 5538 is Vacant Office Space and has 10 private offices, large reception area, breakroom, storage room, conference room, bullpen and 2 ADA bathrooms. (4,990 SF) These two suites could be combined.