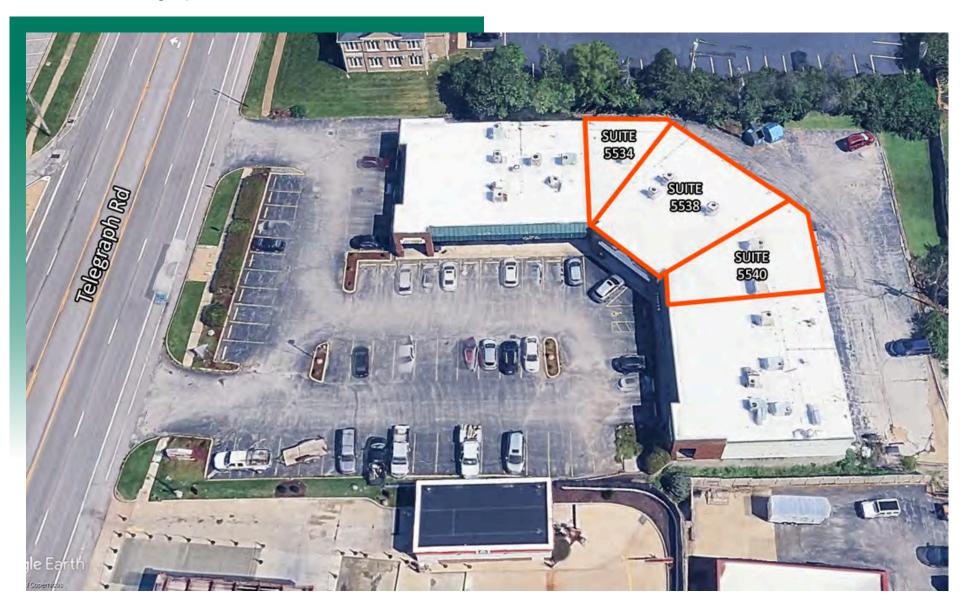

# **SUITES 5534 & 5540 - PROPERTY PHOTOS**

**Property Address** 

### **SUITE 5534 - 1,852 SF**

- white boxed
- 1 ADA restroom
- storage room
- open floorplan

## **SUITE 5540 - 1,100 SF**

- available 7/1/25
- currently being operated as a Vape Store