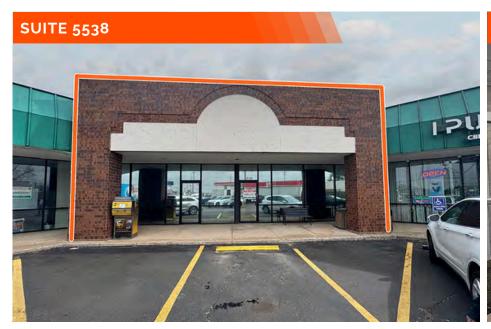

# **SUITE 5538 - PROPERTY PHOTOS**

5526-5544 Telegraph Rd., St. Louis, MO

Suite 5538 - 4,990 SF - Vacant Office Space, 10 private offices, large reception area, breakroom, storage room, conference room, bullpen and 2 ADA restrooms.