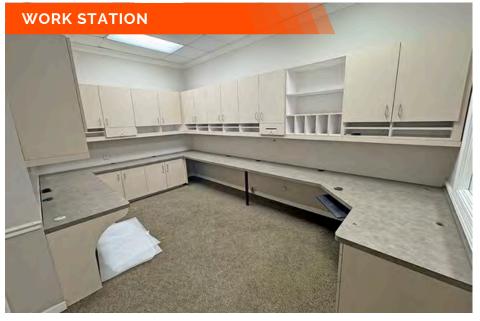

# **SUITE 5538 - PROPERTY PHOTOS**

5526-5544 Telegraph Rd., St. Louis, MO

Suite 5538 - 4,990 SF - Vacant Office Space, 10 private offices, large reception area, breakroom, storage room, conference room, bullpen and 2 ADA restrooms.

#### **PROPERTY DESCRIPTION:**

Suite 5534 is white boxed with 1 ADA bathroom, a storage room and a open floorplan. (1,852 SF)

Suite 5538 is Vacant Office Space and has 10 private offices, large reception area, breakroom, storage room, conference room, bullpen and 2 ADA bathrooms. (4,990 SF) These two suites could be combined.