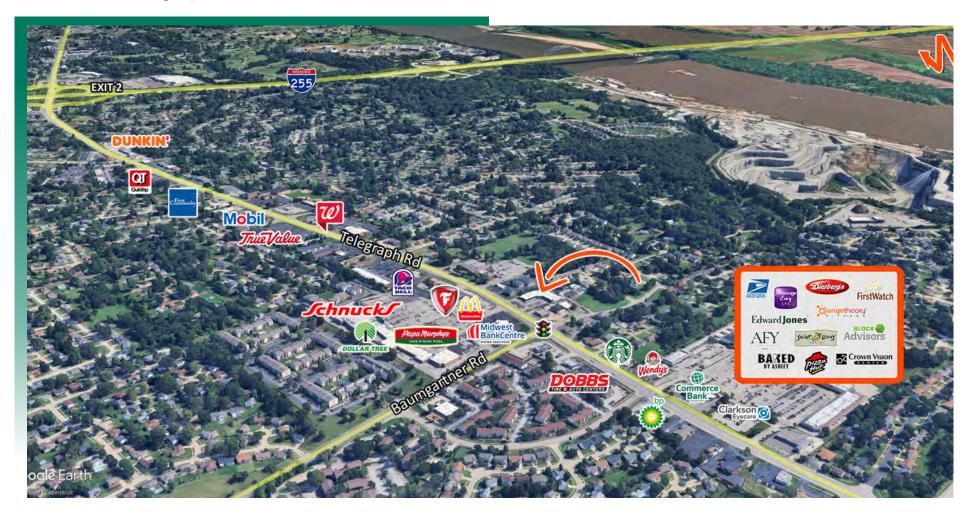

## **AREA MAP**

5526-5544 Telegraph Rd., St. Louis, MO

## **LOCATION OVERVIEW**

Located near the corner of Telegraph Rd and Baumgartner Rd. Plaza is next to the Circle-K Gas Station and across the street from Coppergate Square Plaza, Schnuck's and Regions Bank.