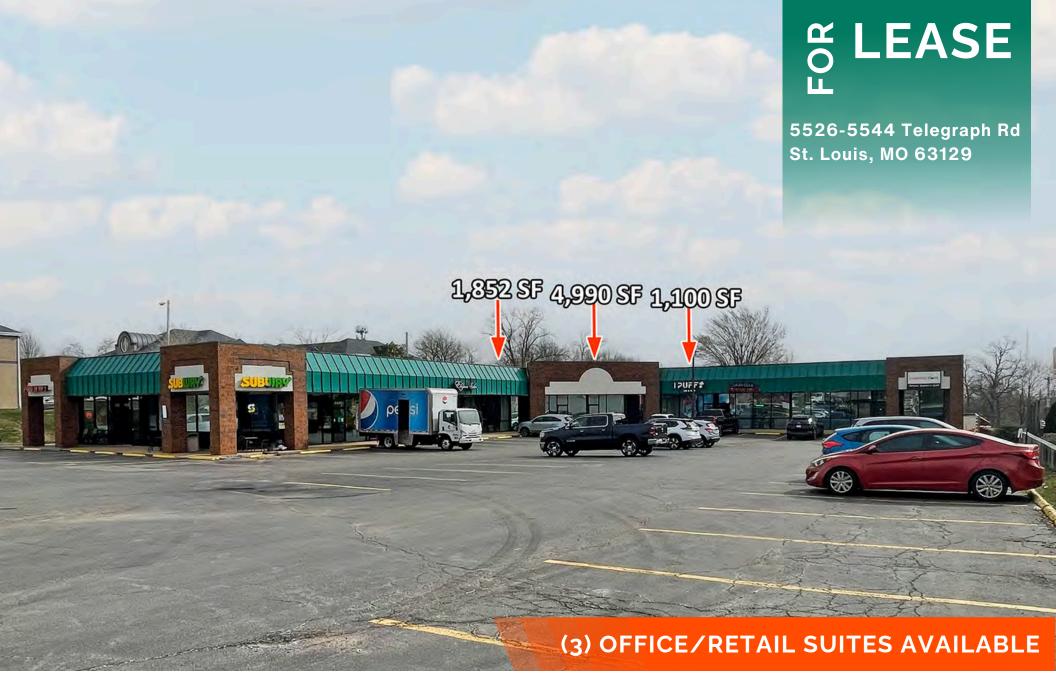

## **AVAILABLE SUITES**

5526-5544 Telegraph Rd., St. Louis, MO

(3) Office/Retail Suites for Lease in Pointe South Center near the corner of Telegraph Rd. and Cliff Cave Rd. 20,000+ ADT on Telegraph Rd. Suites range from 1,100 to 6,842 Contiguous SF.

#### **PROPERTY DESCRIPTION:**

Suite 5534 is white boxed with 1 ADA bathroom, a storage room and a open floorplan. (1,852 SF)

Suite 5538 is Vacant Office Space and has 10 private offices, large reception area, breakroom, storage room, conference room, bullpen and 2 ADA bathrooms. (4,990 SF) These two suites could be combined.

Suite 5540 is available 7/1/25 and is currently being operated as a Vape Store. (1,100 SF)

Broker Associate
0: (618) 277-4400
C: (618) 407-4240
tonys@barbermurphy.com