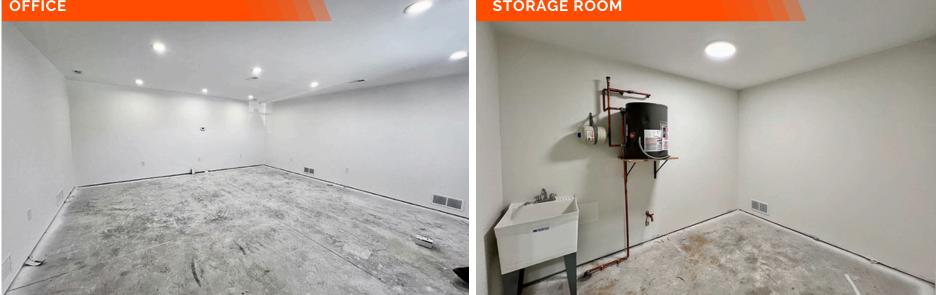

#### 5998 Redbud Ln., Edwardsville, IL

3,600 SF warehouse space available for lease. O'neil Construction completed the building at the end of 2024 and finishing touches were completed in February. 14' x 12' drive-in door opens to a 3,000 sf space with 16' ceilings, 5" thick concrete floor, ADA restroom, small storage room with water heater and slop sink, and a small office up front. Office, restroom and storage have HVAC control. Two separate man-doors for access to warehouse vs office. An additional 14' x 12' door could be added. LED Lighting. Water, sewer and trash are included in the lease rate.

## **PROPERTY PHOTOS**

## 5998 Redbud Ln., Edwardsville, IL