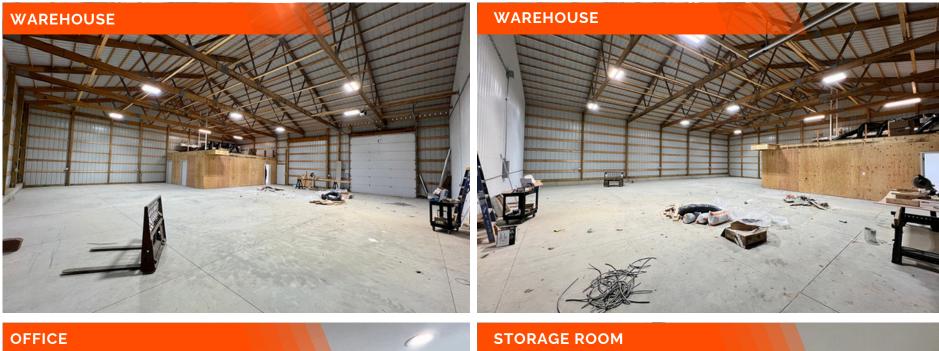

#### 5998 Redbud Ln., Edwardsville, IL

3,600 SF warehouse space available for lease. O'neil Construction completed the building at the end of 2024 and finishing touches were completed in February. 14' x 12' drive-in door opens to a 3,000 sf space with 16' ceilings, 5" thick concrete floor, ADA restroom, small storage room with water heater and slop sink, and a small office up front. Office, restroom and storage have HVAC control. Two separate man-doors for access to warehouse vs office. An additional 14' x 12' door could be added. LED Lighting. Water, sewer and trash are included in the lease rate.

## **PROPERTY PHOTOS**

## 5998 Redbud Ln., Edwardsville, IL