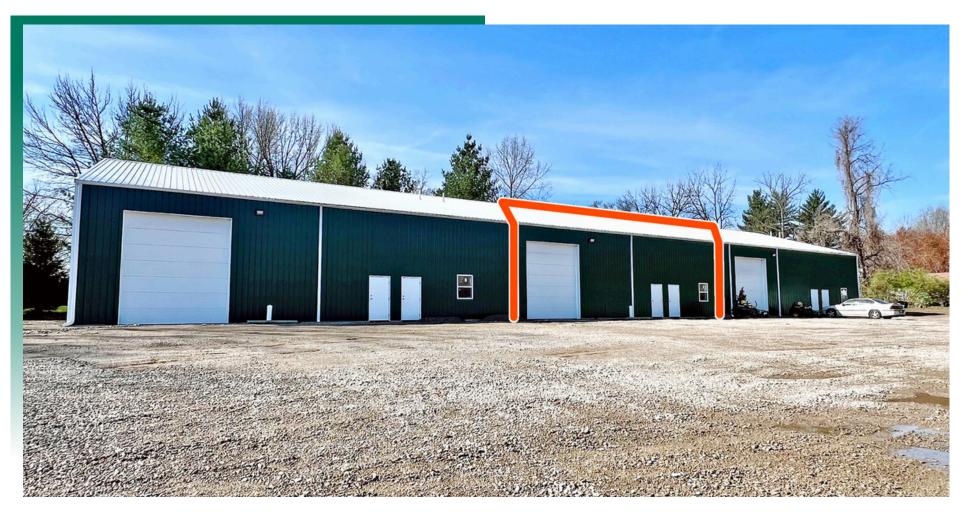

#### 5998 Redbud Ln., Edwardsville, IL

3,600 SF warehouse space available for lease. O'neil Construction completed the building at the end of 2024 and finishing touches were completed in February. 14' x 12' drive-in door opens to a 3,000 sf space with 16' ceilings, 5" thick concrete floor, ADA restroom, small storage room with water heater and slop sink, and a small office up front. Office, restroom and storage have HVAC control. Two separate man-doors for access to warehouse vs office. An additional 14' x 12' door could be added. LED Lighting. Water, sewer and trash are included in the lease rate.

## **PROPERTY PHOTOS**

## 5998 Redbud Ln., Edwardsville, IL