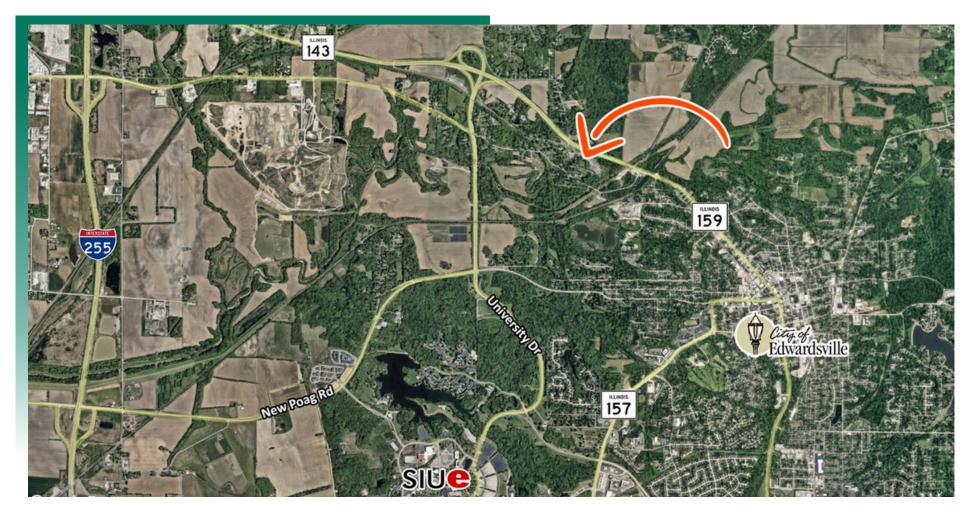

## **AREA MAP**

## 5998 Redbud Ln., Edwardsville, IL

### LOCATION OVERVIEW

Warehouse is located right off of IL 143 / Edwardsville Rd.

Five minutes from Interstate-255, SIU Edwardsville campus and downtown Edwardsville.