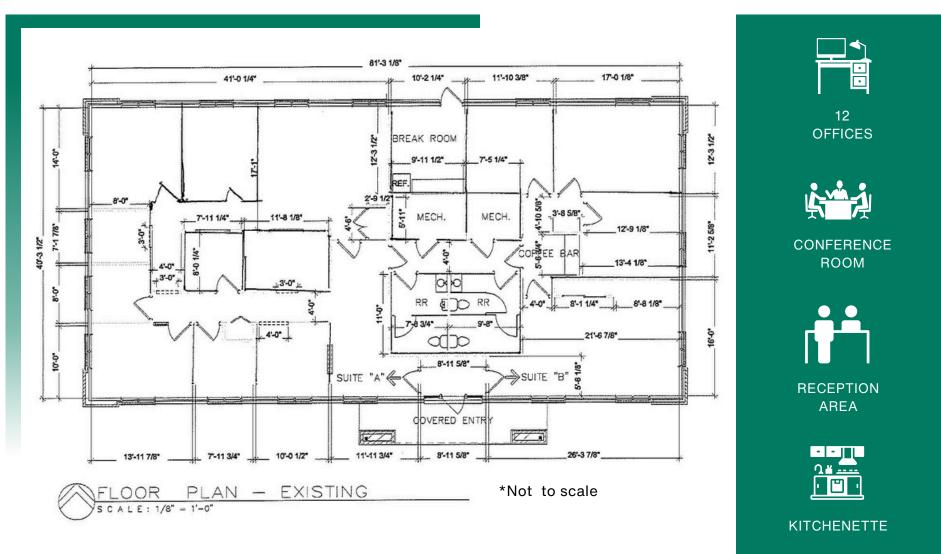

## PROPERTY SUMMARY / FLOOR PLAN

2 Bronze Pointe, Swansea, IL 62226

3,486 SF professional office building available for sale. Space can be potentially divided for a future owner/user with a tenant (2,300 sf / 1,186 sf) or utilized as a single user. Building features 12 offices, men's/women's restrooms, breakroom, 2 kitchenettes, bull pen, large conference room, IT rack room, administration and waiting room. Excellent parking and quick access to IL-159. Agent has ownership interest.