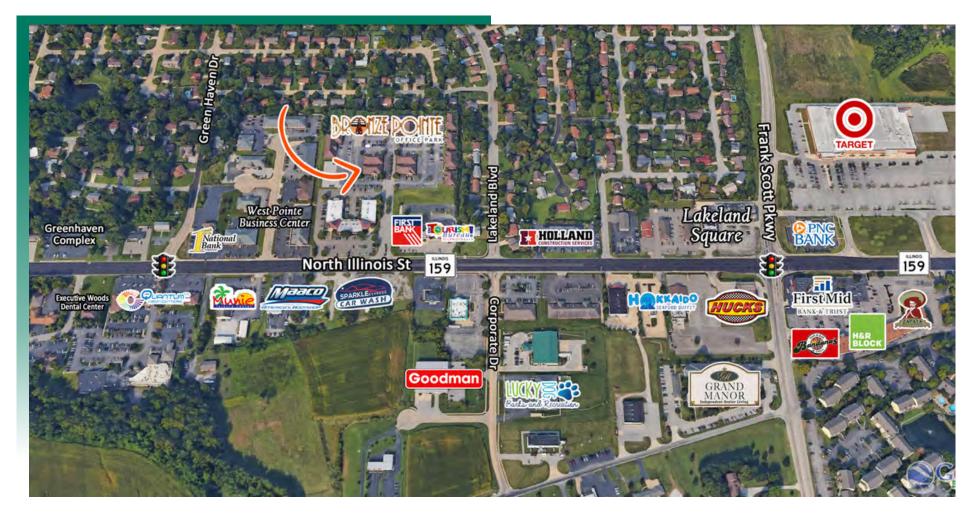

#### AREA MAP

#### 2 Bronze Pointe, Swansea, IL 62226

#### LOCATION OVERVIEW

Office is located in a highly visible/populated area in Swansea, IL. Business park fronts IL-159 near the Frank Scott Parkway interchange. Numerous amenities within a 3 mile vicinity. 2 miles from Interstate 64 exit.