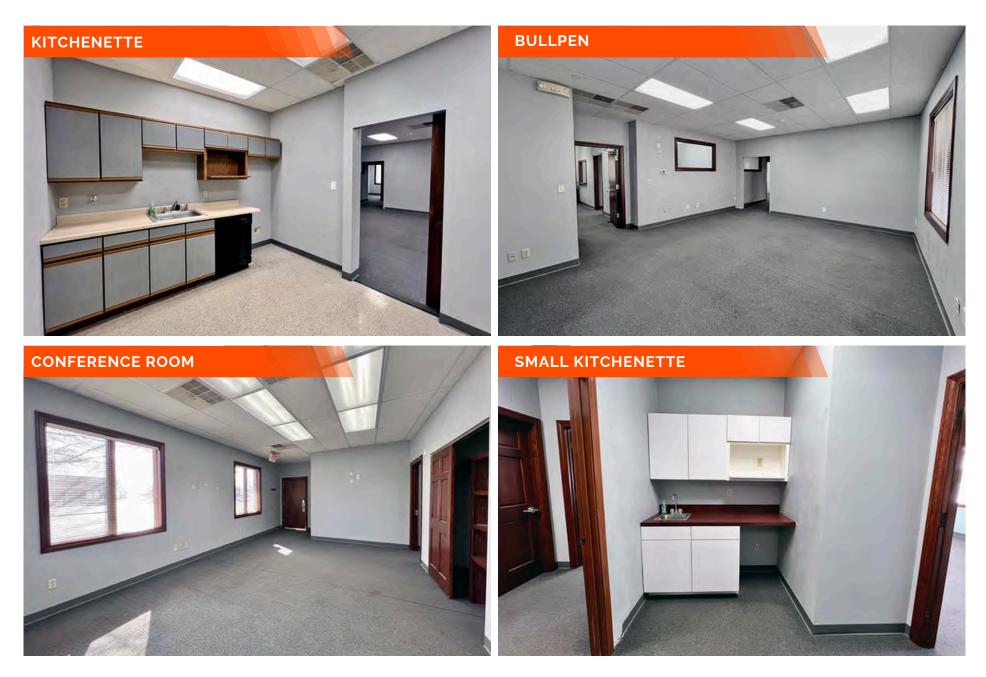

### LOCATION OVERVIEW

Office is located in a highly visible/populated area in Swansea, IL. Business park fronts IL-159 near the Frank Scott Parkway interchange. Numerous amenities within a 3 mile vicinity. 2 miles from Interstate 64 exit.

## PROPERTY SUMMARY / FLOOR PLAN

2 Bronze Pointe, Swansea, IL 62226



3,486 SF professional office building available for sale. Space can be potentially divided for a future owner/user with a tenant (2,300 sf / 1,186 sf) or utilized as a single user. Building features 12 offices, men's/women's restrooms, breakroom, 2 kitchenettes, bull pen, large conference room, IT rack room, administration and waiting room. Excellent parking and quick access to IL-159. Agent has ownership interest.

#### **PROPERTY PHOTOS**

#### 2 Bronze Pointe, Swansea, IL 62226



#### **PROPERTY PHOTOS**

#### 2 Bronze Pointe, Swansea, IL 62226



#### OFFICE/RETAIL PROPERTY SUMMARY

**2 BRONZE POINTE** 

| LISTING #             | 1130                           | -                                                                                                                                                                                                                                             |