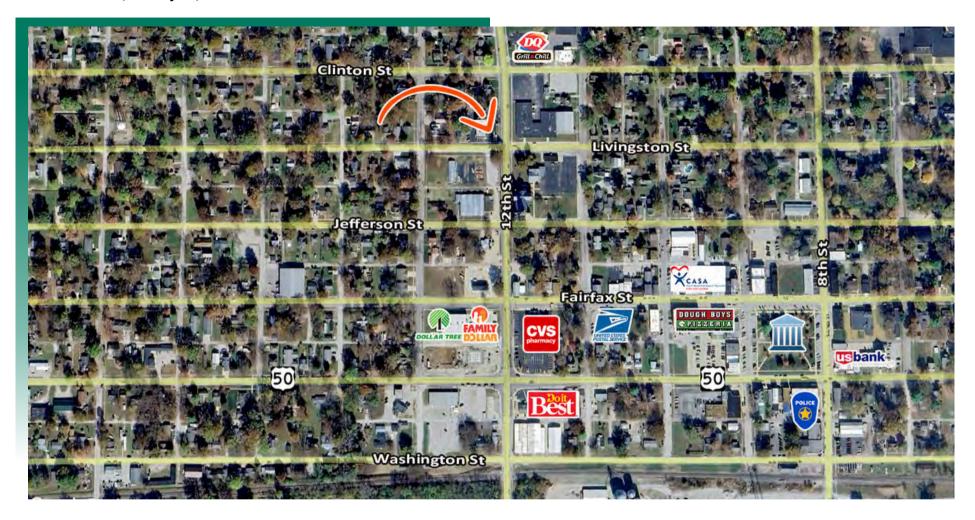

## **AREA MAP**

801 12th St., Carlyle, IL

## **LOCATION OVERVIEW**

Located on the corner of 12th and Livingston. Great Exposure to Hwy 50.