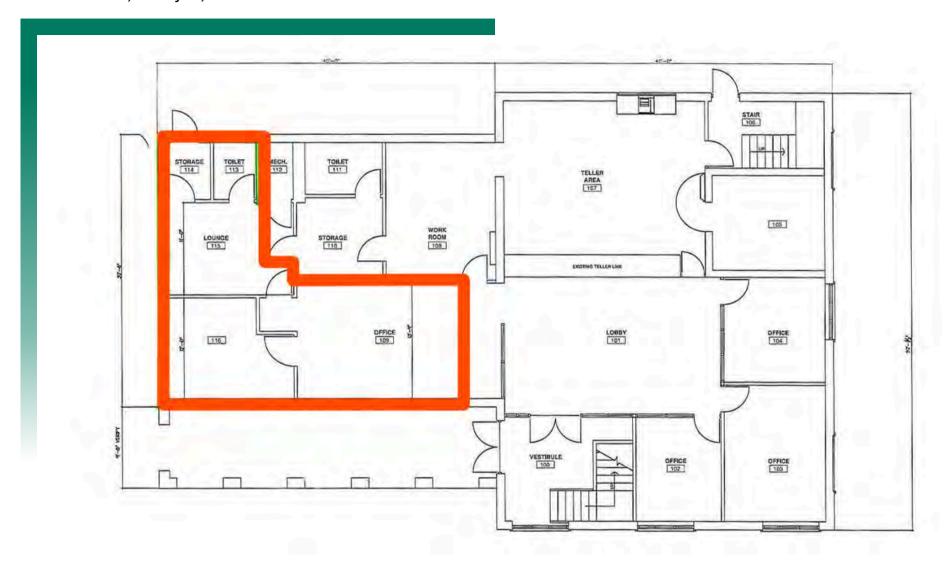

# **FLOOR PLAN**

801 12th St., Carlyle, IL

Building SF: 5,440

Vacant SF: 650

Usable Sqft: 5,440

Min Divisible SF: 650

Max Contig SF: 650

Office SF: 650

Signage: Building

Lot Size: 0.46 Acres