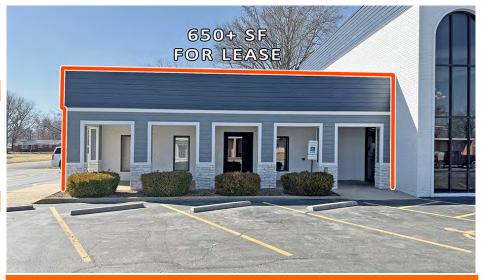

Building SF: 5,440

Vacant SF: 650

Usable Sqft: 5,440

Min Divisible SF: 650

Max Contig SF: 650

Office SF: 650

Signage: Building

Lot Size: 0.46 Acres

### PROPERTY DESCRIPTION:

Private office space in the Bank of Hillsboro branch in Carlyle IL. Full Service lease.

C: (618) 420-2376

collinf@barbermurphy.com