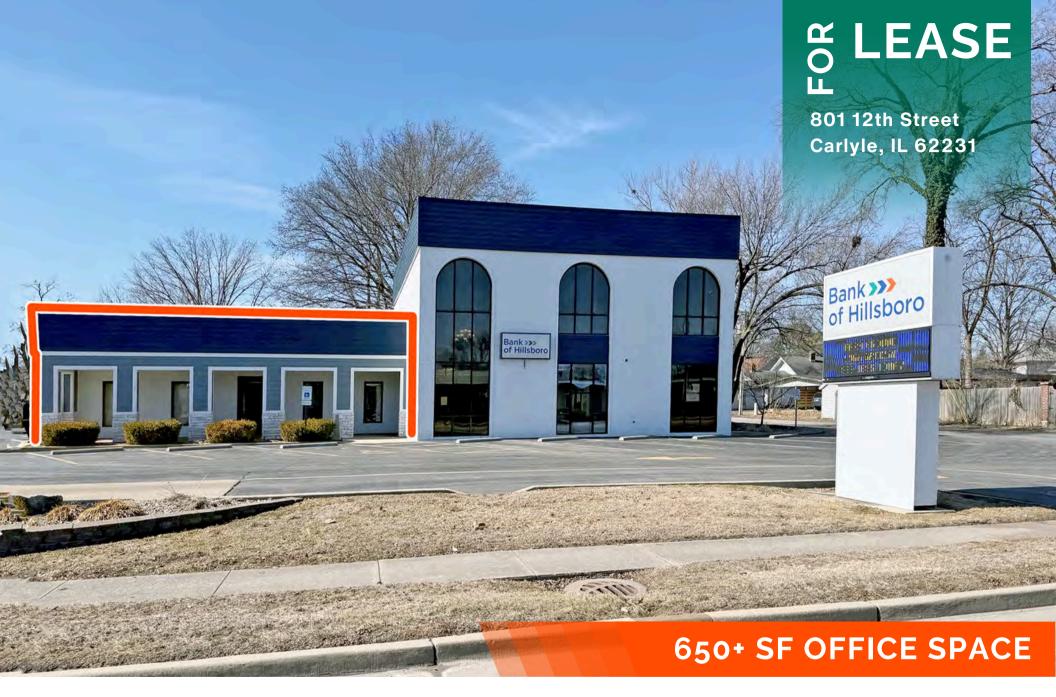

### OFFICE/RETAIL PROPERTY SUMMARY

801 12TH ST

**LISTING** # 3053

**LOCATION DETAILS:** 

Parcel # 5,440

County: IL - Clinton

Zoning: B-2 Hwy Bus

PROPERTY OVERVIEW:

Building SF: 5,440

Vacant SF: 650

Usable Sqft: 5,440

Min Divisible SF: 650

Max Contig SF: 650

Office SF: 650

Signage: Building

Lot Size: 0.46 Acres

### **LEASE INFORMATION:**

Lease Rate: \$23.00/SF

Lease Type: Full Service

**FINANCIAL INFORMATION:** 

Taxes: \$4,065.00

Tax Year: 2023

**DEMOGRAPHICS:** 

Traffic Count: 11,000

### PROPERTY DESCRIPTION:

Private office space in the Bank of Hillsboro branch in Carlyle IL. Full Service lease.

C: (618) 420-2376

collinf@barbermurphy.com