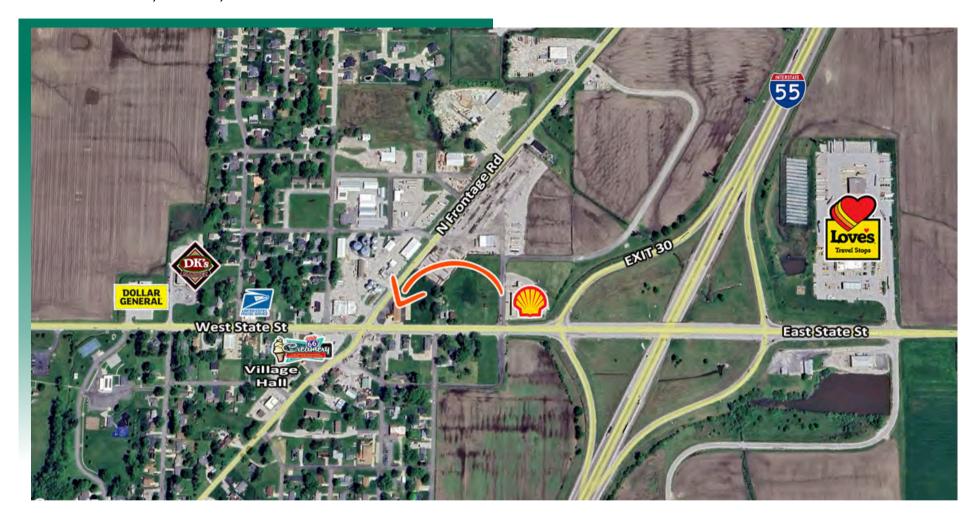

## **AREA MAP**

105 E State St., Hamel, IL

# LOCATION OVERVIEW

Located at the corner of IL-157 and State St (IL-140). Easily accessible from IL-157, IL-140 and I-55.

105 E State St., Hamel, IL