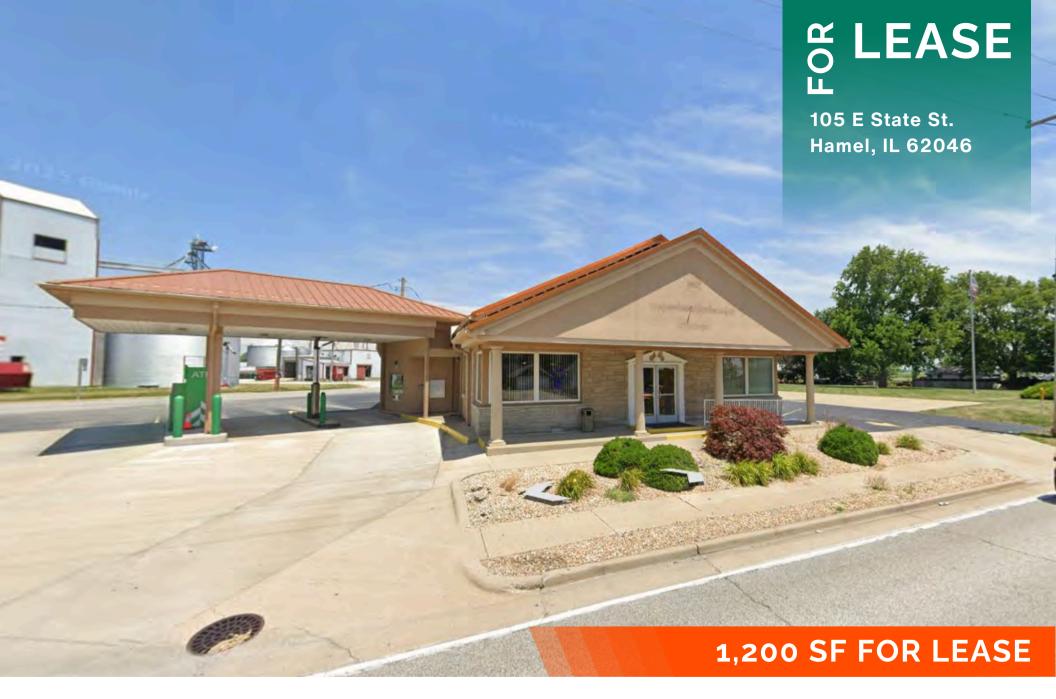

#### 105 E STATE ST

LISTING # 3054

**LOCATION DETAILS:** 

Parcel # 3,945

County: IL - Madison

Zoning: General Commercial

PROPERTY OVERVIEW:

Building SF: 3,945

Vacant SF: 1,200

Usable Sqft: 1,200

Min Divisible SF: 1,200

Max Contig SF: 1,200

Office SF: 1,200

Lot Size: 2.30 Acres

Frontage: 290

Depth: 200

#### **LEASE INFORMATION:**

Lease Rate: \$10.00/SF

Lease Type: Full Service

**FINANCIAL INFORMATION:** 

Taxes: \$11,633.00

Tax Year: 2023

**DEMOGRAPHICS:** 

Traffic Count: 10,000

#### PROPERTY DESCRIPTION:

Private office space available in this newly remodeled Bank of Hillsboro branch. Easily accessible from IL-157, IL-140 and I-55. Tenant improvements negotiable.

COMMERCIAL REAL ESTATE SOLUTIONS 1173 Fortune Boulevard Shiloh, IL 62269 618-277-4400 BARBERMURPHY.COM