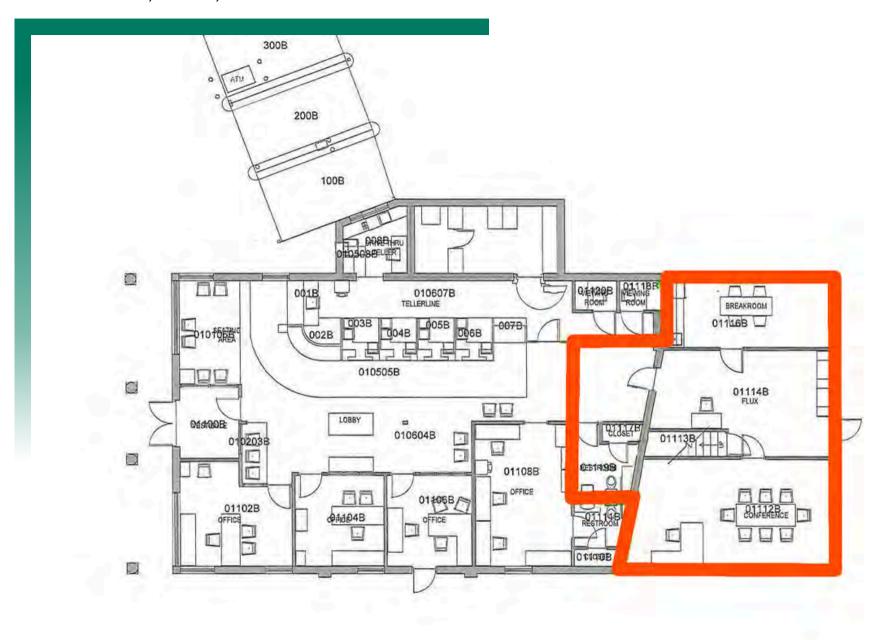

Vacant SF: 1,200

Usable Sqft: 1,200

Min Divisible SF: 1,200

Max Contig SF: 1,200

Office SF: 1,200

Lot Size: 2.30 Acres

Frontage: 290

Depth: 200

#### PROPERTY DESCRIPTION:

Private office space available in this newly remodeled Bank of Hillsboro branch. Easily accessible from IL-157, IL-140 and I-55. Tenant improvements negotiable.

COMMERCIAL REAL ESTATE SOLUTIONS 1173 Fortune Boulevard Shiloh, IL 62269 618-277-4400 BARBERMURPHY.COM