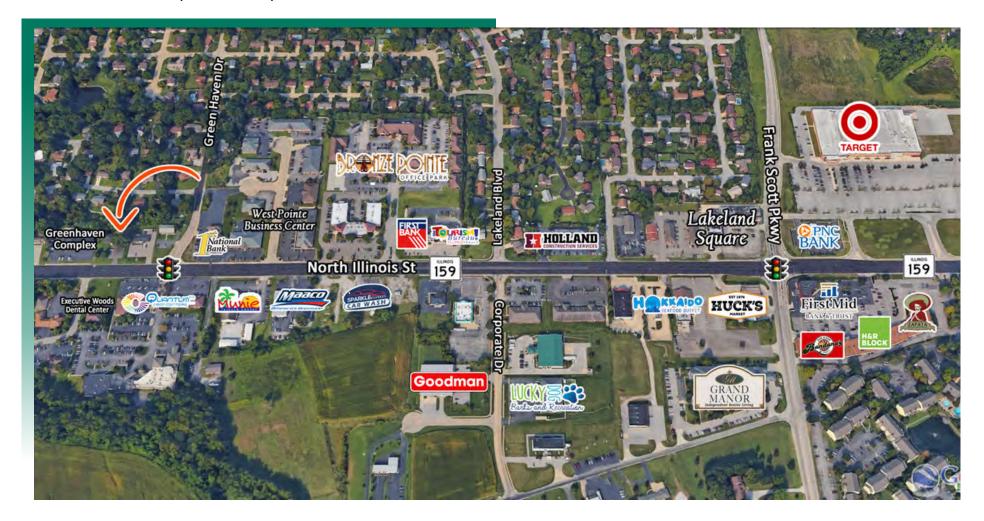

### **AREA MAP**

4021 N Illinois St., Swansea, IL

### **LOCATION OVERVIEW**

Excellent high visibility location with monument signage on highway 159/North Illinois Street where traffic reaches over 16,400 cars on a daily basis.

#### **DEMOGRAPHICS:**

Traffic Count: 16,400