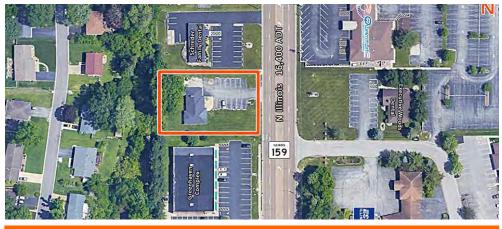

requirements Redevelopment Option: Maximize site potential through complete redevelopment

## **PROPERTY PHOTOS**

4021 N Illinois St., Swansea, IL









#### OFFICE/RETAIL PROPERTY SUMMARY

#### **4021 NORTH ILLINOIS STREET**

**LISTING** # 3052

#### **LOCATION DETAILS:**

Parcel #: 08-04.0-402-029

County: IL - St. Clair

Zoning: PB

#### PROPERTY OVERVIEW:

Building SF:2,150Usable Sqft:2,150Min Divisible SF:2,150Max Contig SF:2,150Office SF:2,150Retail SF:2,150

Signage: monument Lot Size: 0.58 Acres

Frontage: 120
Depth: 174
Parking Spaces: 15
Parking Surface Type: Asphalt

#### **STRUCTURAL DATA:**

Year Built: 1956
Yr Renovated: 2000
Building Class: C
Ceilings: 9'
Construction Type: Mixed

#### **TAX INCENTIVE ZONES:**

TIF District: No
Enterprise Zone: No
Opportunity Zone: No



#### SALE INFORMATION:

**Sale Price**: \$325,000

Lease Rate: Contact Broker

#### FINANCIAL INFORMATION:

**Taxes:** \$5,498.92

Tax Year: 2023

#### **DEMOGRAPHICS:**

Traffic Count: 16,400

#### **Property Description**

2,150 SF Office/Retail Building in a high visibility location on IL Route 159. Situated on 0.58 acres - potential redevelopment site.



COMMERCIAL REAL ESTATE SOLUTIONS 1173 Fortune Boulevard Shiloh, IL 62269 618-277-4400 BARBERMURPHY.COM

#### KATIE BUSH

Broker Associate 0: (618) 277-4400 C: (701) 213-3301 katieb@barbermurphy.com

#### LARAE BIGARD

Broker Associate
0: (618) 277-4400
C: (618) 604-0250
laraeb@barbermurphy.com