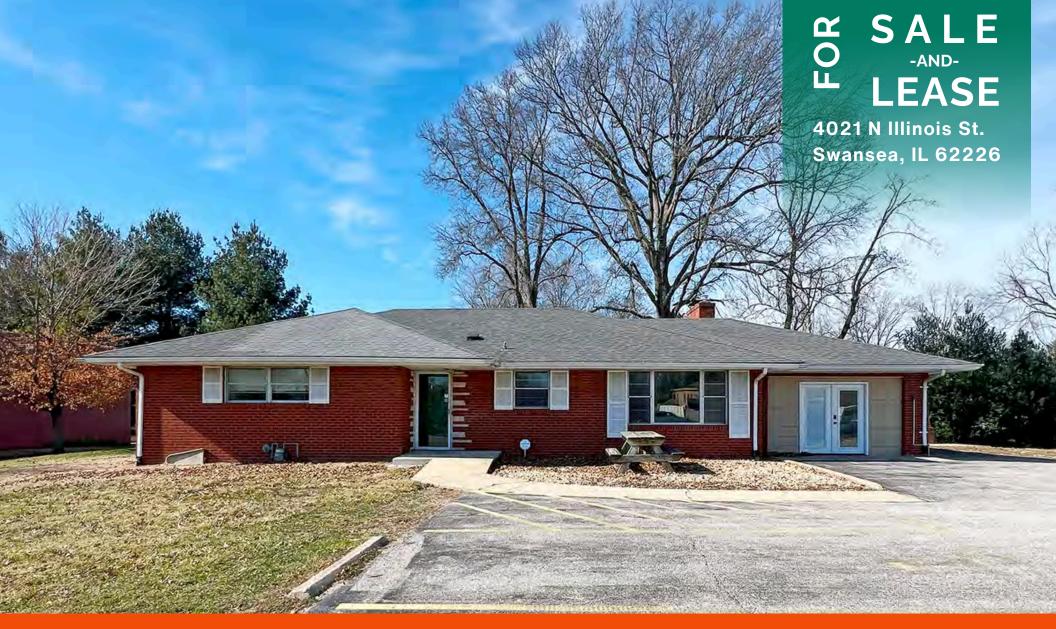

# HIGHLY VISIBLE OFFICE/RETAIL PROPERTY ON 1/2 ACRE LOT

#### **4021 NORTH ILLINOIS STREET**

**LISTING** # 3052

#### **Property Description**

2,150 SF Office/Retail Building in a high visibility location on IL Route 159. Situated on 0.58 acres - potential redevelopment site.

COMMERCIAL REAL ESTATE SOLUTIONS 1173 Fortune Boulevard Shiloh, IL 62269 618-277-4400 BARBERMURPHY.COM