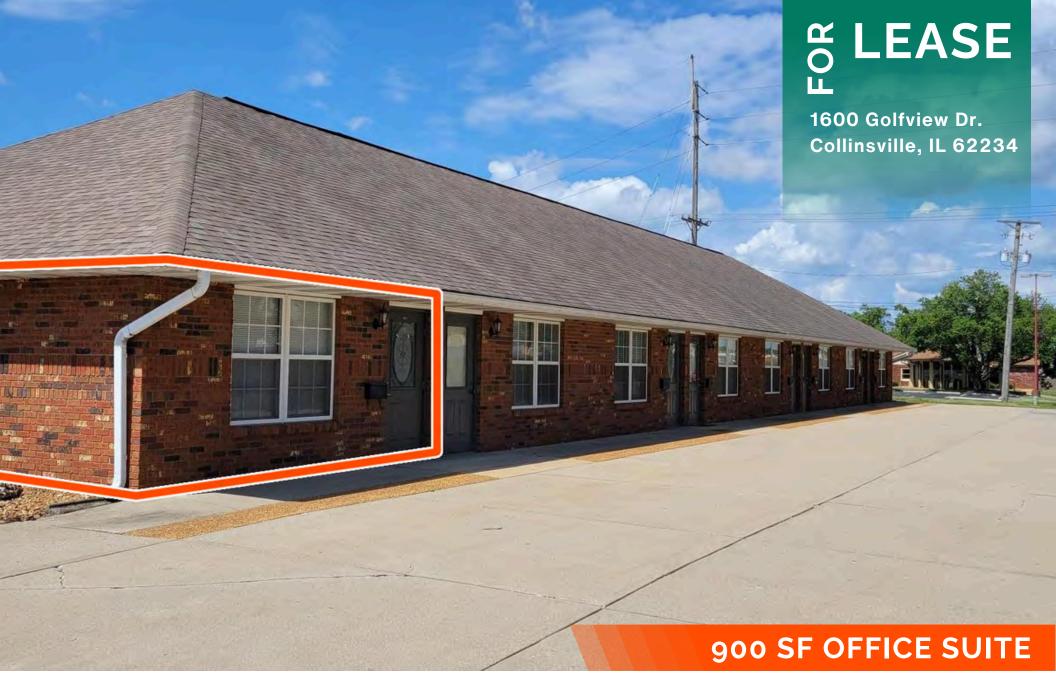

#### 1600 GOLFVIEW

**LISTING** # 3049

#### PROPERTY OVERVIEW:

Building SF: 4,921

Min Divisible SF: 900

Max Contig SF: 900

Office SF: 900

Signage: Building

Lot Size: 0.43 Acres

Frontage: 190

# **Property Description**

Small office suite available for rent in Collinsville's Beltline corridor.

Reception Area-16'  $\times$  10'. 2 offices- 12'6"  $\times$  12' and 25'  $\times$  16' (This could be split into 2 office spaces). 8'  $\times$  16' common area.