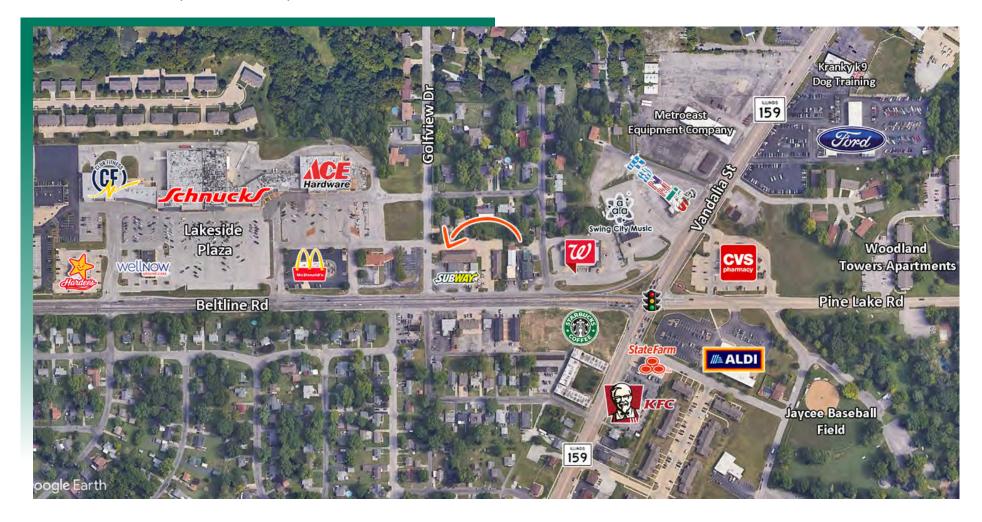

# **AREA MAP**

1600 Golfview Dr., Collinsville, IL 62234

# **LOCATION OVERVIEW**

Located off Beltline Road at Golfview Drive Easily accessible, only 5 minutes from I-55 and I-70.