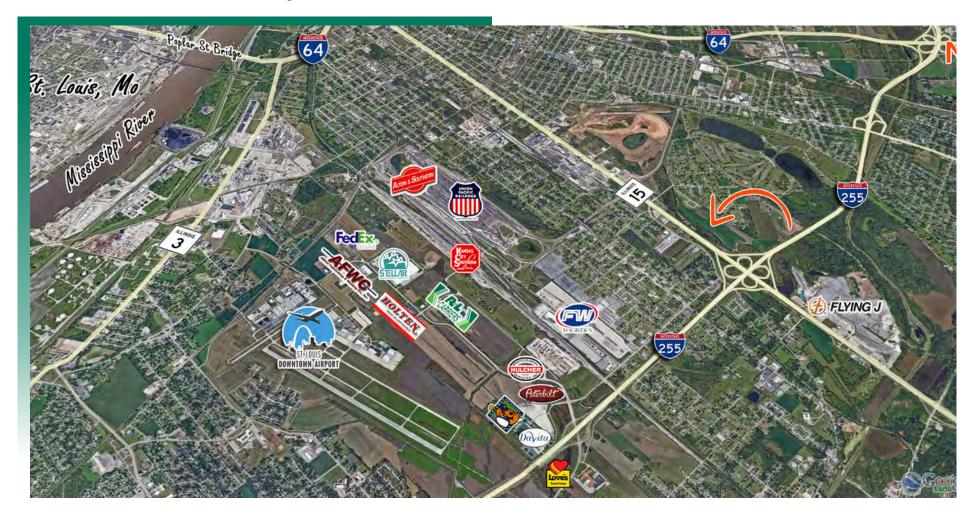

## **AREA MAP**

3904 Alcoa Ave., Cahokia Heights, IL

# LOCATION OVERVIEW

Located within close proximity to IL Rte 15 and I-255. Multiple access points to subject property from Pfeiffer Rd, Johnson Lane, and Alcoa Dr.