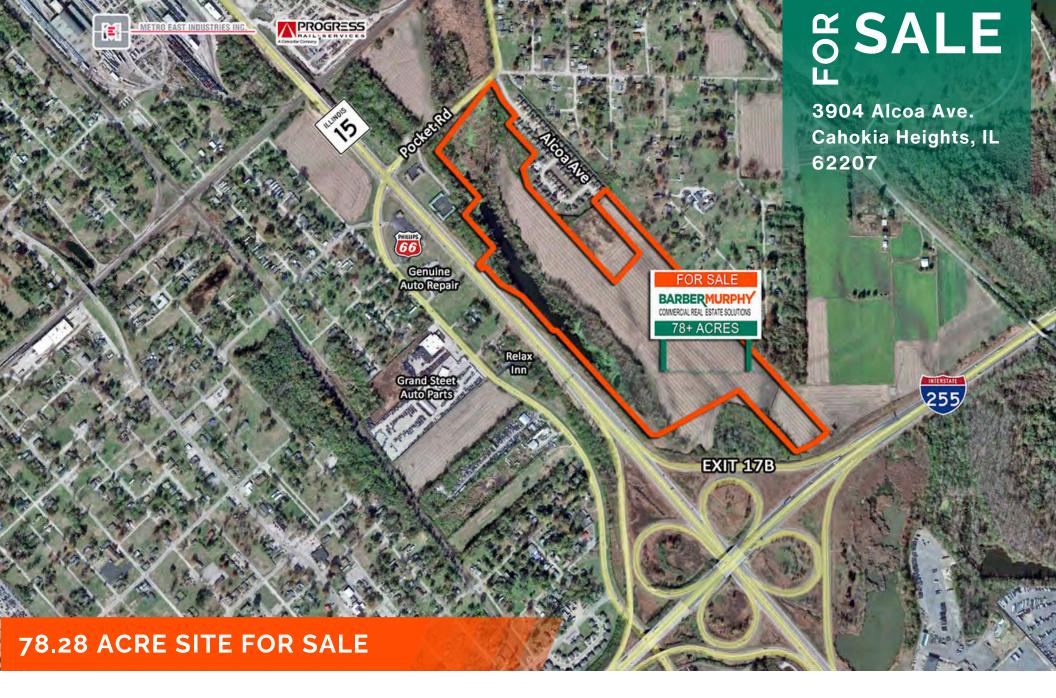

# LOCATION OVERVIEW

Located within close proximity to IL Rte 15 and I-255. Multiple access points to subject property from Pfeiffer Rd, Johnson Lane, and Alcoa Dr.

### 3904 ALCOA DRIVE

**LISTING** # 3047

**LOCATION DETAILS:** 

Parcel #: 02-29.0-405-038

County: IL - St. Clair
Zoning: Agricultural

**PROPERTY OVERVIEW:** 

Lot Size: 78.28 Acres

Min Divisible Acres: 78.28 Max Contig Acres: 78.28 Frontage: 525 Depth: 4276 Topography: Flat Archeological: No **Environmental:** No Survey: Yes

**Property Description** 

78.28 Acre Site with All Utilities Available and Adjacent. Site has billboard income of \$5,000/Yr with 13 years left on term. Rental bumps at the year 2028.

Farm ground is currently rented to tenant farm and rented to a group of hunters on annual basis.