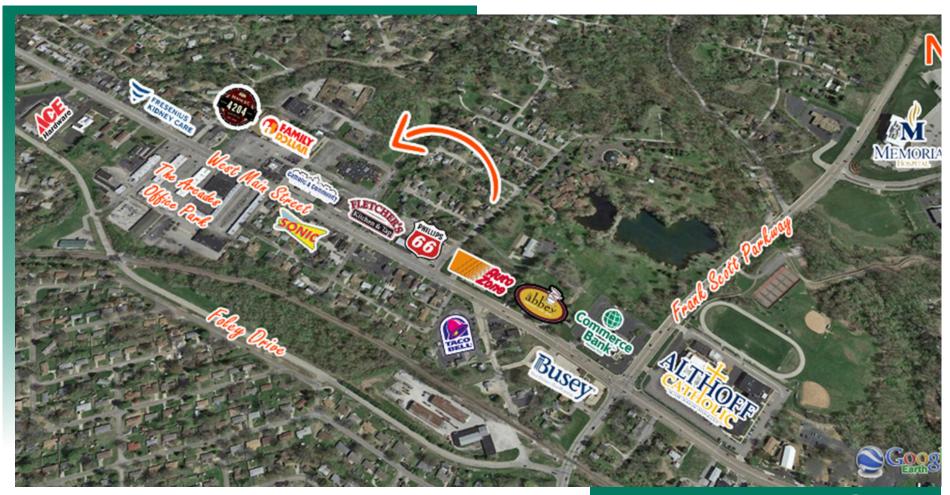

### AREA MAP

#### LOCATION OVERVIEW

Located right off of West Main St. in Belleville in an office/retail corridor. West Main St. has traffic counts of over 13,000 cars per day, making this site desirable for development.