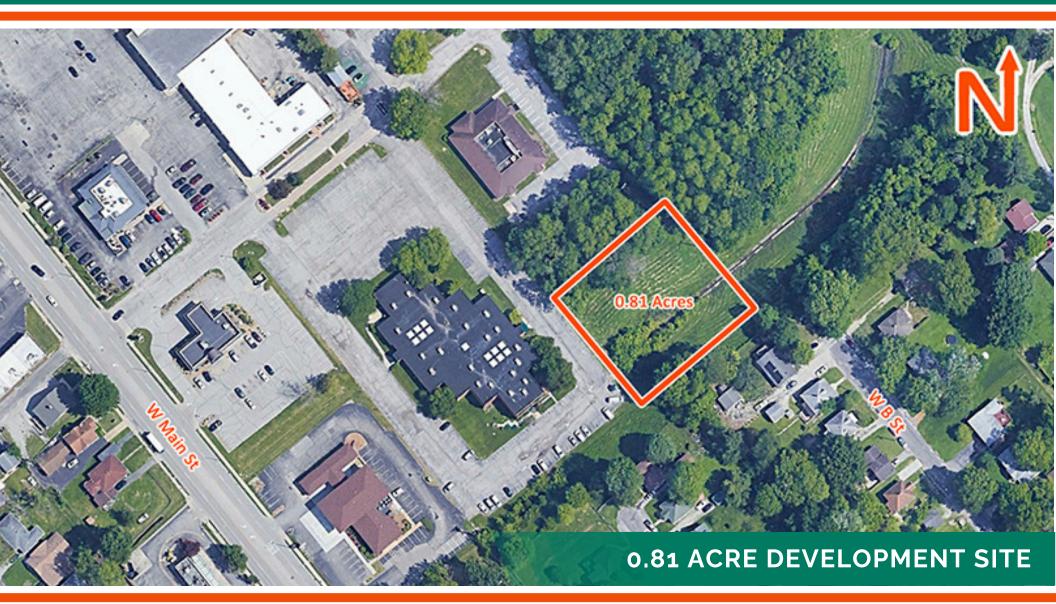

#### 6401 West Main Street, Belleville, IL 62223

#### LOCATION OVERVIEW

Located right off of West Main St. in Belleville in an office/retail corridor. West Main St. has traffic counts of over 13,000 cars per day, making this site desirable for development.

0.81 acre lot ready to be developed in an office/retail corridor in Belleville. It is unknown if any utilities are already ran to the site.