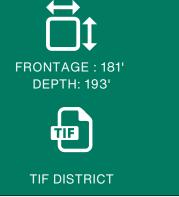

#### 6401 WEST MAIN STREET, BELLEVILLE, IL 62223

| LISTING #                             | 3045                 |                                                                                                                                                                                                                                                                                                                                                                                                                                                                                                                                                                                                                                                                                                                                                                                                                                                                                                                                                                                                                                                                                                                                                                                                                                                                                                                                                                                                                                                                                                                                                                                                                                                                                                                                                                                                                                                                                                                                                                                                                                                                                                                                |           |  |
|---------------------------------------|----------------------|--------------------------------------------------------------------------------------------------------------------------------------------------------------------------------------------------------------------------------------------------------------------------------------------------------------------------------------------------------------------------------------------------------------------------------------------------------------------------------------------------------------------------------------------------------------------------------------------------------------------------------------------------------------------------------------------------------------------------------------------------------------------------------------------------------------------------------------------------------------------------------------------------------------------------------------------------------------------------------------------------------------------------------------------------------------------------------------------------------------------------------------------------------------------------------------------------------------------------------------------------------------------------------------------------------------------------------------------------------------------------------------------------------------------------------------------------------------------------------------------------------------------------------------------------------------------------------------------------------------------------------------------------------------------------------------------------------------------------------------------------------------------------------------------------------------------------------------------------------------------------------------------------------------------------------------------------------------------------------------------------------------------------------------------------------------------------------------------------------------------------------|-----------|--|
| LOCATION DETAILS:                     |                      |                                                                                                                                                                                                                                                                                                                                                                                                                                                                                                                                                                                                                                                                                                                                                                                                                                                                                                                                                                                                                                                                                                                                                                                                                                                                                                                                                                                                                                                                                                                                                                                                                                                                                                                                                                                                                                                                                                                                                                                                                                                                                                                                |           |  |
| Parcel #:                             | 07-12.0-213-018      |                                                                                                                                                                                                                                                                                                                                                                                                                                                                                                                                                                                                                                                                                                                                                                                                                                                                                                                                                                                                                                                                                                                                                                                                                                                                                                                                                                                                                                                                                                                                                                                                                                                                                                                                                                                                                                                                                                                                                                                                                                                                                                                                |           |  |
| County:                               | IL - St. Clair       |                                                                                                                                                                                                                                                                                                                                                                                                                                                                                                                                                                                                                                                                                                                                                                                                                                                                                                                                                                                                                                                                                                                                                                                                                                                                                                                                                                                                                                                                                                                                                                                                                                                                                                                                                                                                                                                                                                                                                                                                                                                                                                                                |           |  |
| Zoning:                               | C-2 Heavy Commercial | A state of the sta | Stars     |  |
| PROPERTY OVERVIEW:                    |                      |                                                                                                                                                                                                                                                                                                                                                                                                                                                                                                                                                                                                                                                                                                                                                                                                                                                                                                                                                                                                                                                                                                                                                                                                                                                                                                                                                                                                                                                                                                                                                                                                                                                                                                                                                                                                                                                                                                                                                                                                                                                                                                                                |           |  |
| Lot Size:                             | 0.81 Acres           |                                                                                                                                                                                                                                                                                                                                                                                                                                                                                                                                                                                                                                                                                                                                                                                                                                                                                                                                                                                                                                                                                                                                                                                                                                                                                                                                                                                                                                                                                                                                                                                                                                                                                                                                                                                                                                                                                                                                                                                                                                                                                                                                |           |  |
| Min Divisible Acres:                  | 0.81                 |                                                                                                                                                                                                                                                                                                                                                                                                                                                                                                                                                                                                                                                                                                                                                                                                                                                                                                                                                                                                                                                                                                                                                                                                                                                                                                                                                                                                                                                                                                                                                                                                                                                                                                                                                                                                                                                                                                                                                                                                                                                                                                                                |           |  |
| Max Contig Acres:                     | 0.81                 |                                                                                                                                                                                                                                                                                                                                                                                                                                                                                                                                                                                                                                                                                                                                                                                                                                                                                                                                                                                                                                                                                                                                                                                                                                                                                                                                                                                                                                                                                                                                                                                                                                                                                                                                                                                                                                                                                                                                                                                                                                                                                                                                |           |  |
| Frontage:                             | 181'                 |                                                                                                                                                                                                                                                                                                                                                                                                                                                                                                                                                                                                                                                                                                                                                                                                                                                                                                                                                                                                                                                                                                                                                                                                                                                                                                                                                                                                                                                                                                                                                                                                                                                                                                                                                                                                                                                                                                                                                                                                                                                                                                                                |           |  |
| Depth:<br>Land Status:                | 193'<br>Available    |                                                                                                                                                                                                                                                                                                                                                                                                                                                                                                                                                                                                                                                                                                                                                                                                                                                                                                                                                                                                                                                                                                                                                                                                                                                                                                                                                                                                                                                                                                                                                                                                                                                                                                                                                                                                                                                                                                                                                                                                                                                                                                                                |           |  |
|                                       | Flat                 | SALE INFORMATION:                                                                                                                                                                                                                                                                                                                                                                                                                                                                                                                                                                                                                                                                                                                                                                                                                                                                                                                                                                                                                                                                                                                                                                                                                                                                                                                                                                                                                                                                                                                                                                                                                                                                                                                                                                                                                                                                                                                                                                                                                                                                                                              |           |  |
| Topography:<br>Archeological:         | No                   | Sale Price:                                                                                                                                                                                                                                                                                                                                                                                                                                                                                                                                                                                                                                                                                                                                                                                                                                                                                                                                                                                                                                                                                                                                                                                                                                                                                                                                                                                                                                                                                                                                                                                                                                                                                                                                                                                                                                                                                                                                                                                                                                                                                                                    | \$115,000 |  |
| Environmental:                        | No                   | Price / Acre:                                                                                                                                                                                                                                                                                                                                                                                                                                                                                                                                                                                                                                                                                                                                                                                                                                                                                                                                                                                                                                                                                                                                                                                                                                                                                                                                                                                                                                                                                                                                                                                                                                                                                                                                                                                                                                                                                                                                                                                                                                                                                                                  |           |  |
| Survey:                               | No                   | -                                                                                                                                                                                                                                                                                                                                                                                                                                                                                                                                                                                                                                                                                                                                                                                                                                                                                                                                                                                                                                                                                                                                                                                                                                                                                                                                                                                                                                                                                                                                                                                                                                                                                                                                                                                                                                                                                                                                                                                                                                                                                                                              | -         |  |
| TAX INCENTIVE ZONES:                  |                      | \$/SF (Land):                                                                                                                                                                                                                                                                                                                                                                                                                                                                                                                                                                                                                                                                                                                                                                                                                                                                                                                                                                                                                                                                                                                                                                                                                                                                                                                                                                                                                                                                                                                                                                                                                                                                                                                                                                                                                                                                                                                                                                                                                                                                                                                  | -         |  |
| TIF District:                         | Yes                  | UTILITY INFO:                                                                                                                                                                                                                                                                                                                                                                                                                                                                                                                                                                                                                                                                                                                                                                                                                                                                                                                                                                                                                                                                                                                                                                                                                                                                                                                                                                                                                                                                                                                                                                                                                                                                                                                                                                                                                                                                                                                                                                                                                                                                                                                  |           |  |
|                                       |                      | Water Provider:                                                                                                                                                                                                                                                                                                                                                                                                                                                                                                                                                                                                                                                                                                                                                                                                                                                                                                                                                                                                                                                                                                                                                                                                                                                                                                                                                                                                                                                                                                                                                                                                                                                                                                                                                                                                                                                                                                                                                                                                                                                                                                                | Unknown   |  |
| Enterprise Zone:                      | No                   | Water Location:                                                                                                                                                                                                                                                                                                                                                                                                                                                                                                                                                                                                                                                                                                                                                                                                                                                                                                                                                                                                                                                                                                                                                                                                                                                                                                                                                                                                                                                                                                                                                                                                                                                                                                                                                                                                                                                                                                                                                                                                                                                                                                                |           |  |
| Opportunity Zone:                     | No                   | Sewer Provider:                                                                                                                                                                                                                                                                                                                                                                                                                                                                                                                                                                                                                                                                                                                                                                                                                                                                                                                                                                                                                                                                                                                                                                                                                                                                                                                                                                                                                                                                                                                                                                                                                                                                                                                                                                                                                                                                                                                                                                                                                                                                                                                | Unknown   |  |
| Foreign Trade Zone:                   | No                   | Sewer Location:                                                                                                                                                                                                                                                                                                                                                                                                                                                                                                                                                                                                                                                                                                                                                                                                                                                                                                                                                                                                                                                                                                                                                                                                                                                                                                                                                                                                                                                                                                                                                                                                                                                                                                                                                                                                                                                                                                                                                                                                                                                                                                                | -         |  |
| TRANCROPTATION                        |                      | Gas Provider:                                                                                                                                                                                                                                                                                                                                                                                                                                                                                                                                                                                                                                                                                                                                                                                                                                                                                                                                                                                                                                                                                                                                                                                                                                                                                                                                                                                                                                                                                                                                                                                                                                                                                                                                                                                                                                                                                                                                                                                                                                                                                                                  | Unknown   |  |
| TRANSPORTATION:                       |                      | Gas Location:                                                                                                                                                                                                                                                                                                                                                                                                                                                                                                                                                                                                                                                                                                                                                                                                                                                                                                                                                                                                                                                                                                                                                                                                                                                                                                                                                                                                                                                                                                                                                                                                                                                                                                                                                                                                                                                                                                                                                                                                                                                                                                                  | -         |  |
| Interstate Access:<br>Airport Access: | -                    | Electric Provider:                                                                                                                                                                                                                                                                                                                                                                                                                                                                                                                                                                                                                                                                                                                                                                                                                                                                                                                                                                                                                                                                                                                                                                                                                                                                                                                                                                                                                                                                                                                                                                                                                                                                                                                                                                                                                                                                                                                                                                                                                                                                                                             | Unknown   |  |
|                                       | -                    | Electric Location:                                                                                                                                                                                                                                                                                                                                                                                                                                                                                                                                                                                                                                                                                                                                                                                                                                                                                                                                                                                                                                                                                                                                                                                                                                                                                                                                                                                                                                                                                                                                                                                                                                                                                                                                                                                                                                                                                                                                                                                                                                                                                                             | -         |  |
| DEMOGRAPHICS/FINANCIAL INFO:          |                      | PROPERTY DESCRIPTION:                                                                                                                                                                                                                                                                                                                                                                                                                                                                                                                                                                                                                                                                                                                                                                                                                                                                                                                                                                                                                                                                                                                                                                                                                                                                                                                                                                                                                                                                                                                                                                                                                                                                                                                                                                                                                                                                                                                                                                                                                                                                                                          |           |  |
|                                       |                      |                                                                                                                                                                                                                                                                                                                                                                                                                                                                                                                                                                                                                                                                                                                                                                                                                                                                                                                                                                                                                                                                                                                                                                                                                                                                                                                                                                                                                                                                                                                                                                                                                                                                                                                                                                                                                                                                                                                                                                                                                                                                                                                                |           |  |