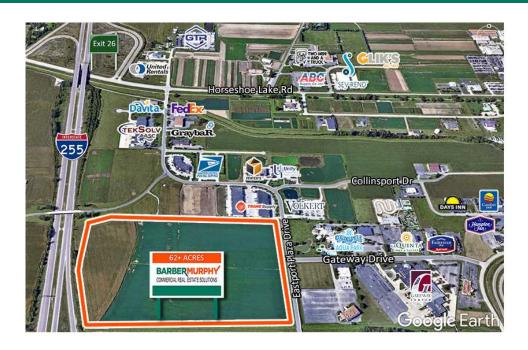

## LAND PROPERTY SUMMARY

Eastport Plaza Dr Eastport Plaza Drive | Collinsville, IL 62234

#### LAND MEASUREMENTS

Lot Size:62.58 AcresMin Divisible Acres:NegotiableDimensions:1.160'x1,900'

#### **PROPERTY INFO**

**APN:** 13-1-21-30-00-000-007

County: IL - Madison

**Zoning:** Agriculture - Madison County

**Topography:** Flat, Tillable

Survey: Yes Traffic Count: 47,300

## **Property Description**

62+ Acre Development Site with I-255 Visibility. Ideal for Office, Hospitality, Distribution or Service Center. 1,160' of Interstate Frontage. Easy and Convenient Access to I-55/70, Exit 11 and I-255, Exit 26. \*May Divide

### **Location Overview**

This Site is located in the most centralized area in the Metro-East Market where Interstates I-255, I-55, I-64 and I-70 make this an ideal development site.