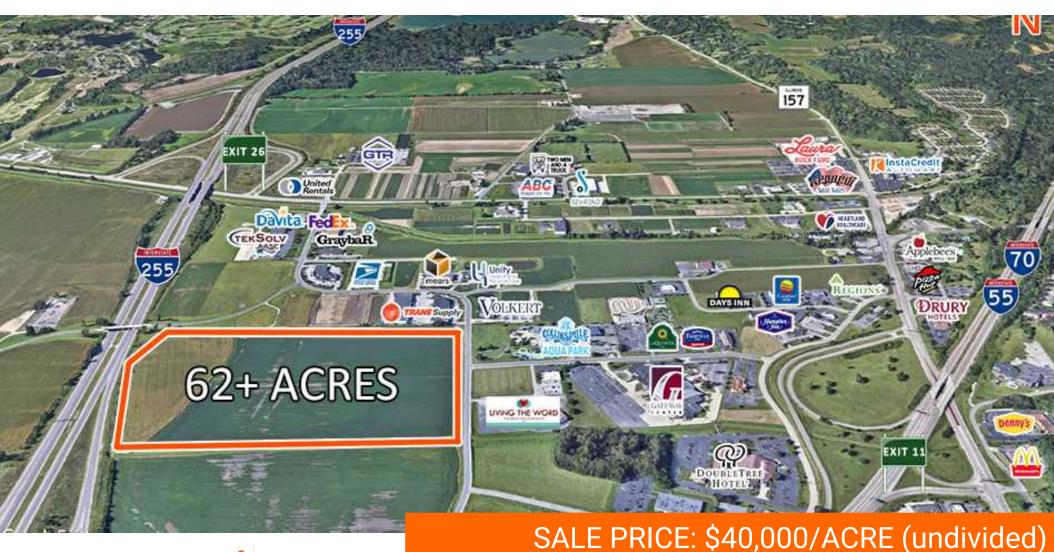

## LAND FOR SALE

# I-255 DEVELOPMENT SITE - 62+ ACRES

BARBERMURPHY
COMMERCIAL REAL ESTATE SOLUTIONS

EASTPORT PLAZA DRIVE, COLLINSVILLE, IL 62234

**BARBERMURPHY** 

1173 Fortune Boulevard Shiloh, IL 62269 618.277.4400 BARBERMURPHY.COM PRESENTED BY:

## SALE/LEASE INFO

**Price:** \$2,503,200 **Price / Acre:** \$40,000

#### LAND MEASUREMENTS

Lot Size:62.58 AcresMin Divisible Acres:NegotiableDimensions:1.160'x1,900'

## **Property Description**

62+ Acre Development Site with I-255 Visibility. Ideal for Office, Hospitality, Distribution or Service Center. 1,160' of Interstate Frontage. Easy and Convenient Access to I-55/70, Exit 11 and I-255, Exit 26. \*May Divide