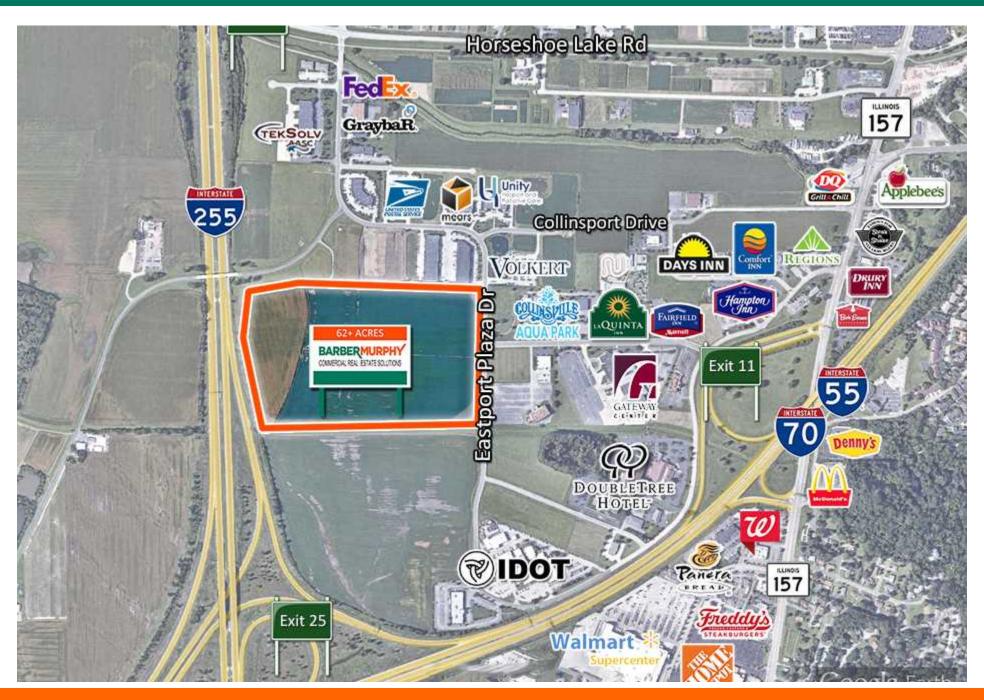

## LAND PROPERTY SUMMARY

Eastport Plaza Dr Eastport Plaza Drive | Collinsville, IL 62234

#### LAND MEASUREMENTS

Lot Size:62.58 AcresMin Divisible Acres:NegotiableDimensions:1.160'x1,900'

## **Property Description**

62+ Acre Development Site with I-255 Visibility. Ideal for Office, Hospitality, Distribution or Service Center. 1,160' of Interstate Frontage. Easy and Convenient Access to I-55/70, Exit 11 and I-255, Exit 26. \*May Divide

### **Location Overview**

This Site is located in the most centralized area in the Metro-East Market where Interstates I-255, I-55, I-64 and I-70 make this an ideal development site.