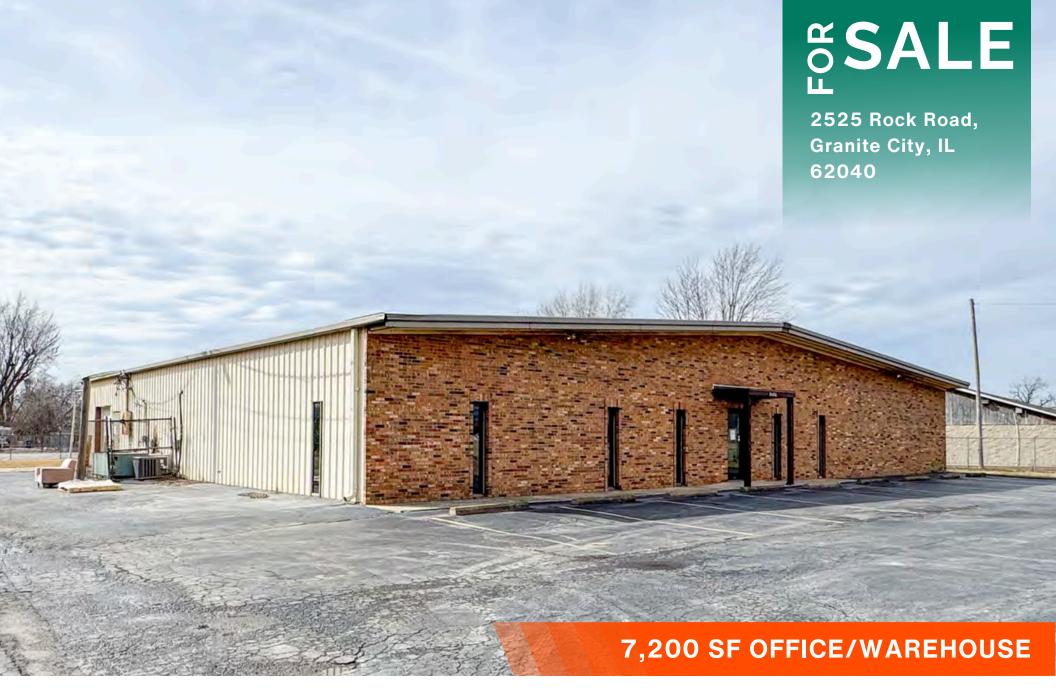

# **PROPERTY PHOTOS**

2525 Rock Rd, Granite City, IL 62040

### PROPERTY OVERVIEW:

7.200 **Building SF:** Vacant SF: 7,200 Usable Sqft: 7,200 Office SF: 1,440 Warehouse SF: 5,760 Min Divisible SF: 7,200 Max Contig SF: 7,200 Lot Size: 0.90 Acres Frontage: 160' Depth: 145' **Parking Spaces:** Parking Surface Type: Asphalt Archeological: No **Environmental:** No Survey: No

### PROPERTY DESCRIPTION:

This 7,200 SF office/warehouse is situated on .9 acres. It has 1,440 SF of office space and 5,760 SF of warehouse space. (1) 8'x8' grade level door. Ceiling heights are 10' tall. Asphalt parking lot