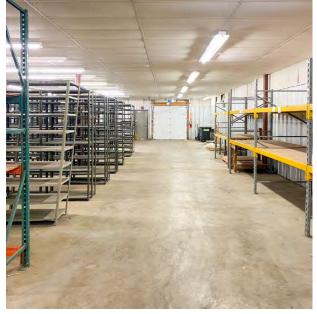

# **PROPERTY PHOTOS**

2525 Rock Rd, Granite City, IL 62040

### PROPERTY OVERVIEW:

7.200 **Building SF:** Vacant SF: 7,200 Usable Sqft: 7,200 Office SF: 1,440 Warehouse SF: 5,760 Min Divisible SF: 7,200 Max Contig SF: 7,200 Lot Size: 0.90 Acres Frontage: 160' Depth: 145' **Parking Spaces:** Parking Surface Type: Asphalt Archeological: No **Environmental:** No Survey: No

### PROPERTY DESCRIPTION:

This 7,200 SF office/warehouse is situated on .9 acres. It has 1,440 SF of office space and 5,760 SF of warehouse space. (1) 8'x8' grade level door. Ceiling heights are 10' tall. Asphalt parking lot