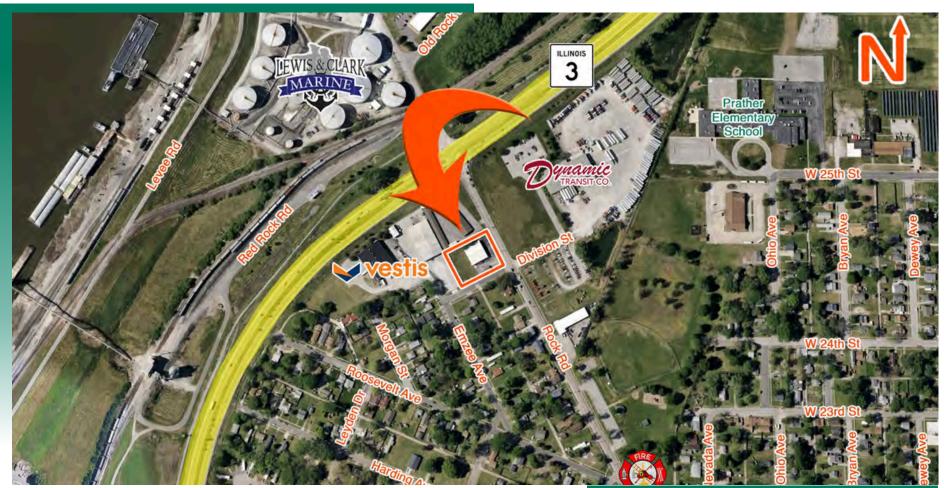

## **LOCATION OVERVIEW**

This property is located in Granite City, IL 15 minutes from downtown St. Louis just off of Route 3 with easy access to I-70 and I-270.

I-270 & I-70