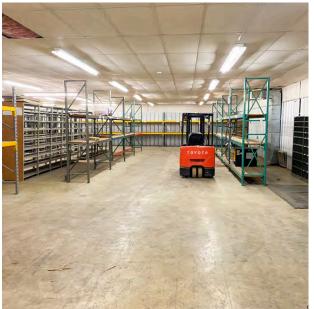

COMMERCIAL REAL ESTATE SOLUTIONS 1173 Fortune Blvd., Shiloh, IL 62269 618.277.4400 BARBERMURPHY.COM **Ethan Gowin** 

Broker Associate Cell: (618) 946-1487 ethang@barbermurphy.com Steve Zuber - CCIM, SIOR Principal

Cell: (314) 409-7283 steve@barbermurphy.com









2525 Rock Road, Granite City, IL 62040



## **LOCATION OVERVIEW**

This property is located in Granite City, IL 15 minutes from downtown St. Louis just off of Route 3 with easy access to I-70 and I-270.







I-270 & I-70





## **FLOOR PLAN**

2525 Rock Road, Granite City, IL 62040



# **PROPERTY PHOTOS**

2525 Rock Rd, Granite City, IL 62040











## INDUSTRIAL PROPERTY SUMMARY

2525 ROCK ROAD, GRANITE CITY, IL 62040

| LISTING # | 3039 |
|-----------|------|
|-----------|------|

### LOCATION DETAILS:

Parcel #: 22-1-19-13-09-101-008.002

County: IL - Madison

Zoning: Improved Commercial

### PROPERTY OVERVIEW:

7.200 **Building SF:** Vacant SF: 7,200 Usable Sqft: 7,200 Office SF: 1,440 Warehouse SF: 5,760 Min Divisible SF: 7,200 Max Contig SF: 7,200 Lot Size: 0.90 Acres Frontage: 160' Depth: 145' **Parking Spaces:** Parking Surface Type: Asphalt Archeological: No **Environmental:** No Survey: No

### **STRUCTURAL DATA:**

Year Built:

### **FACILITY INFORMATION:**

Heat:

AC: Yes T-5 Lighting: Sprinklers: None Insulated: Yes Ventilation: No Compressed Air: No Restrooms Men: Yes **Restrooms Womens:** Yes Showers: No Floor Drain