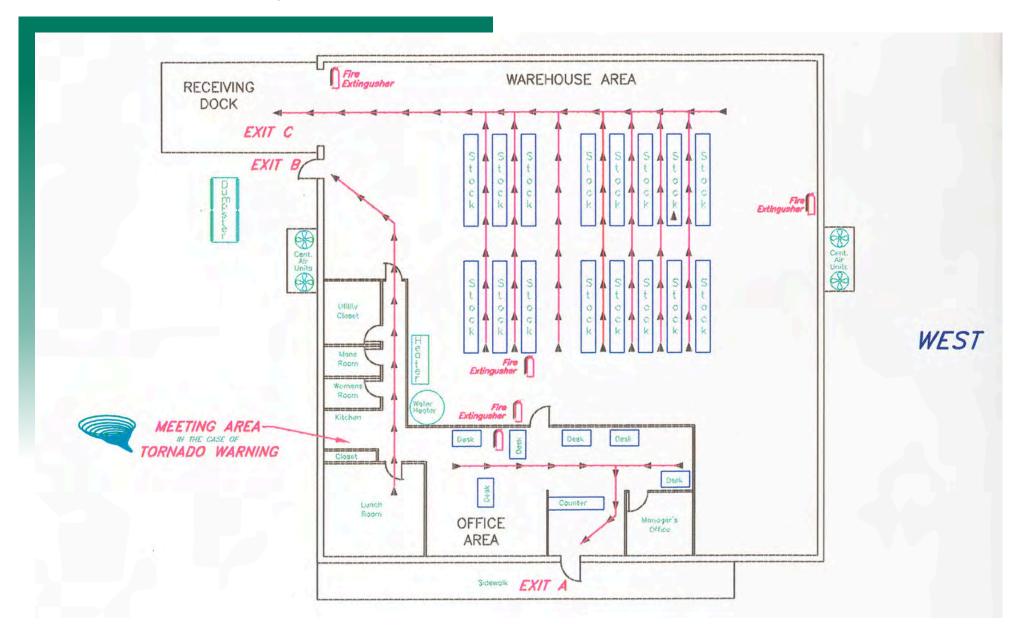

COMMERCIAL REAL ESTATE SOLUTIONS 1173 Fortune Blvd., Shiloh, IL 62269 618.277.4400 BARBERMURPHY.COM **Ethan Gowin** 

Broker Associate Cell: (618) 946-1487 ethang@barbermurphy.com Steve Zuber - CCIM, SIOR Principal

Cell: (314) 409-7283 steve@barbermurphy.com









2525 Rock Road, Granite City, IL 62040



## **LOCATION OVERVIEW**

This property is located in Granite City, IL 15 minutes from downtown St. Louis just off of Route 3 with easy access to I-70 and I-270.







I-270 & I-70





## **FLOOR PLAN**

2525 Rock Road, Granite City, IL 62040



# **PROPERTY PHOTOS**

2525 Rock Rd, Granite City, IL 62040











## INDUSTRIAL PROPERTY SUMMARY

2525 ROCK ROAD, GRANITE CITY, IL 62040

| LISTING # | 3039 |
|-----------|------|
|-----------|------|

### LOCATION DETAILS:

Parcel #: 22-1-19-13-09-101-008.002

County: IL - Madison

Zoning: Improved Commercial

### PROPERTY OVERVIEW:

7.200 **Building SF:** Vacant SF: 7,200 Usable Sqft: 7,200 Office SF: 1,440 Warehouse SF: 5,760 Min Divisible SF: 7,200 Max Contig SF: 7,200 Lot Size: 0.90 Acres Frontage: 160' Depth: 145' **Parking Spaces:** Parking Surface Type: Asphalt Archeological: No **Environmental:** No Survey: No

### **STRUCTURAL DATA:**

Year Built:

### **FACILITY INFORMATION:**

Heat:

AC: Yes T-5 Lighting: Sprinklers: None Insulated: Yes Ventilation: No Compressed Air: No