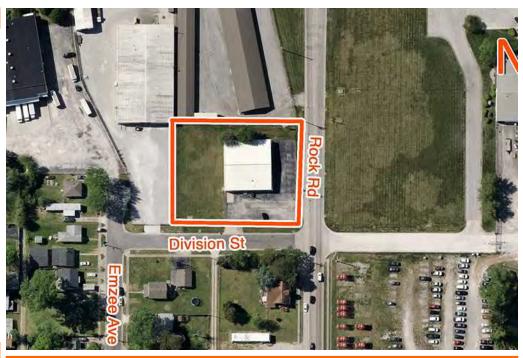

## **LOCATION OVERVIEW**

This property is located in Granite City, IL 15 minutes from downtown St. Louis just off of Route 3 with easy access to I-70 and I-270.

I-270 & I-70