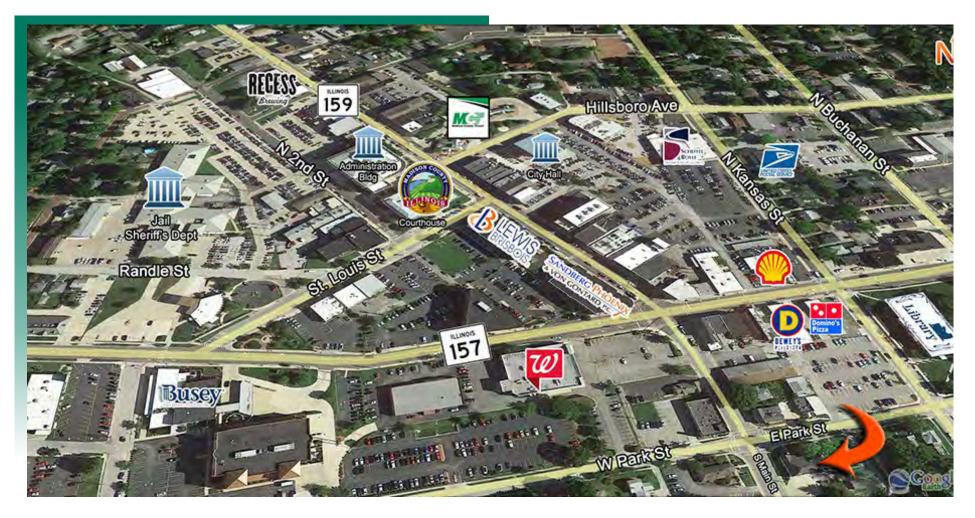

## AREA MAP

### 100 East Park St., Edwardsville, IL 62025

#### LOCATION OVERVIEW

Very attractive downtown location in growth market of Edwardsville IL. Located on S. Main street one block off of Main and Vandalia. Adjacent to restaurants, shops, and other businesses.