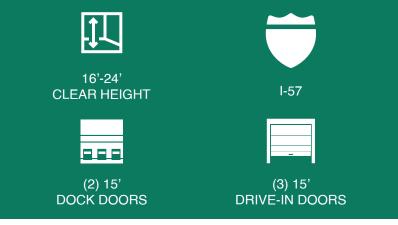

## **STRUCTURAL DATA:**

Year Built: 1988
Renovated: 1988
Clear Ht Min: 16
Clear Ht Max: 24
Bay Spacing: Varies

Construction Type: Exterior - Concrete
Roof: TPO - Membrane
Floor Type: Reinforced Concrete

## **LOADING & DOORS:**

Dock Doors Size: 15'
# of Dock Doors: 2
Dock Levelers: 0
Dock Leveler Capacity: 0
# Drive In Doors: 3

## TRANSPORATION:

**Drive In Door Size:** 

Interstate Access:

Airport Access:

N/A

Rail Access:

No

Rail Line:

## **Property Description**

This property is a redevelopment opportunity for a 65,383 sf warehouse/manufacturing facility on 6.58 acres for sale. This property was first built in 1988 and was home to Recontek which operated through 1995 and was purchased by Hydromet which operated for a few years after that and closed the doors in 2004. The property has been vacant since that time and is being sold as-is. The construction of the shell is concrete and was designed to withstand a earthquakes at the time of construction with 10" thick reinforced floors. It is being priced as a shell of a building for an owner user or investor looking for a head start on construction that can redevelop the property into it's former glory. Roof, mechanical, electrical and plumbing conditions are unknown but will require improvements. The building features interior containment walls for liquid spill protection. There are (3) 15' Drive- In Doors and (2) 15' Exterior Docks.