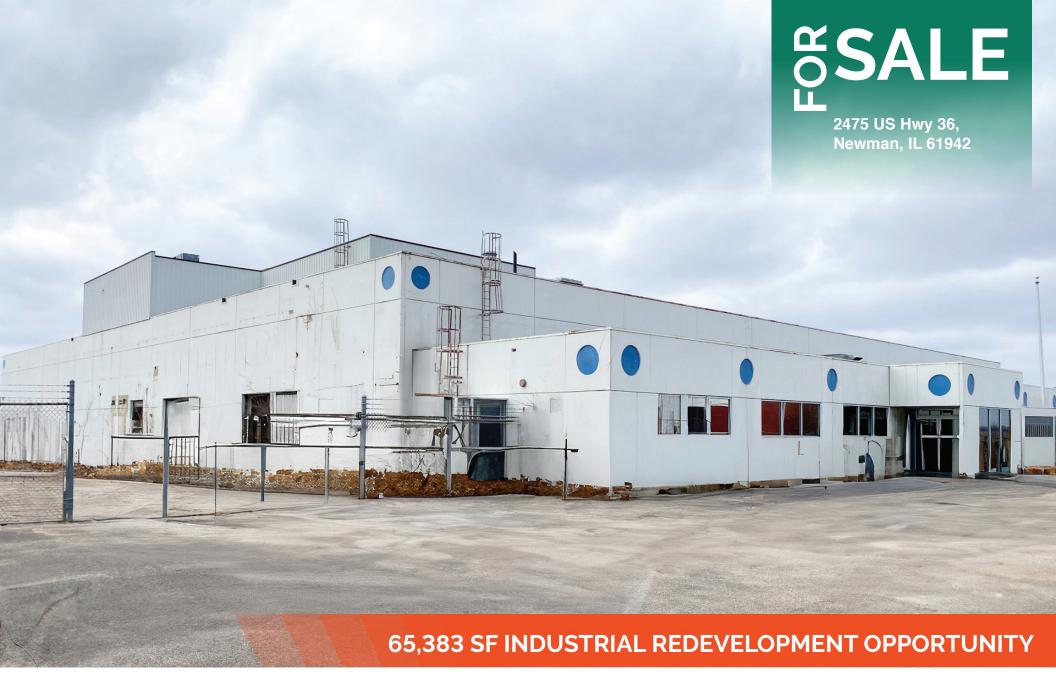

## INDUSTRIAL PROPERTY SUMMARY

2475 U.S. 36, NEWMAN, IL 61942

| LISTING # | 3041 |
|-----------|------|
|-----------|------|

| CAT |  |  |
|-----|--|--|
|     |  |  |
|     |  |  |
|     |  |  |

Parcel #: 07-12-05-100-036

## PROPERTY OVERVIEW:

65,383 **Building SF:** Vacant SF: 65,383 Usable Sqft: 65,383 Office SF: Warehouse SF: 65,383 Min Divisible SF: 65,383 Max Contig SF: 65,383 Lot Size: 5.39 Acres 420' Frontage: Depth: 843' **Parking Spaces:** 61 Parking Surface Type: Asphalt Archeological: No **Environmental:** No Survey: No

## **Property Description**

This property is a redevelopment opportunity for a 65,383 sf warehouse/manufacturing facility on 6.58 acres for sale. This property was first built in 1988 and was home to Recontek which operated through 1995 and was purchased by Hydromet which operated for a few years after that and closed the doors in 2004. The property has been vacant since that time and is being sold as-is. The construction of the shell is concrete and was designed to withstand a earthquakes at the time of construction with 10" thick reinforced floors. It is being priced as a shell of a building for an owner user or investor looking for a head start on construction that can redevelop the property into it's former glory. Roof, mechanical, electrical and plumbing conditions are unknown but will require improvements. The building features interior containment walls for liquid spill protection. There are (3) 15' Drive- In Doors and (2) 15' Exterior Docks.