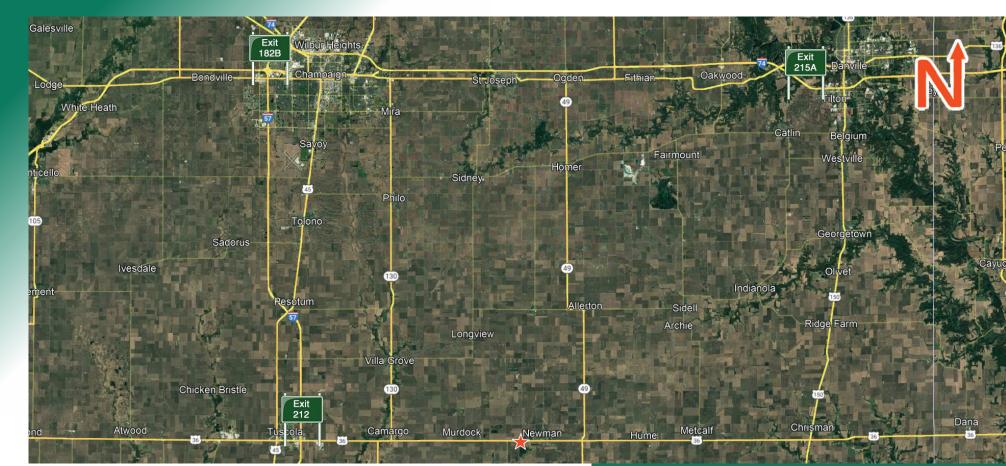

## **AREA MAP - EXPANDED AERIAL**

2475 US Hwy 36, Newman, IL 61942

## **LOCATION OVERVIEW**

The site is located in Newman which is 13 Miles from I-57 and 17 miles to Tuscola and 43 miles to Champaign.