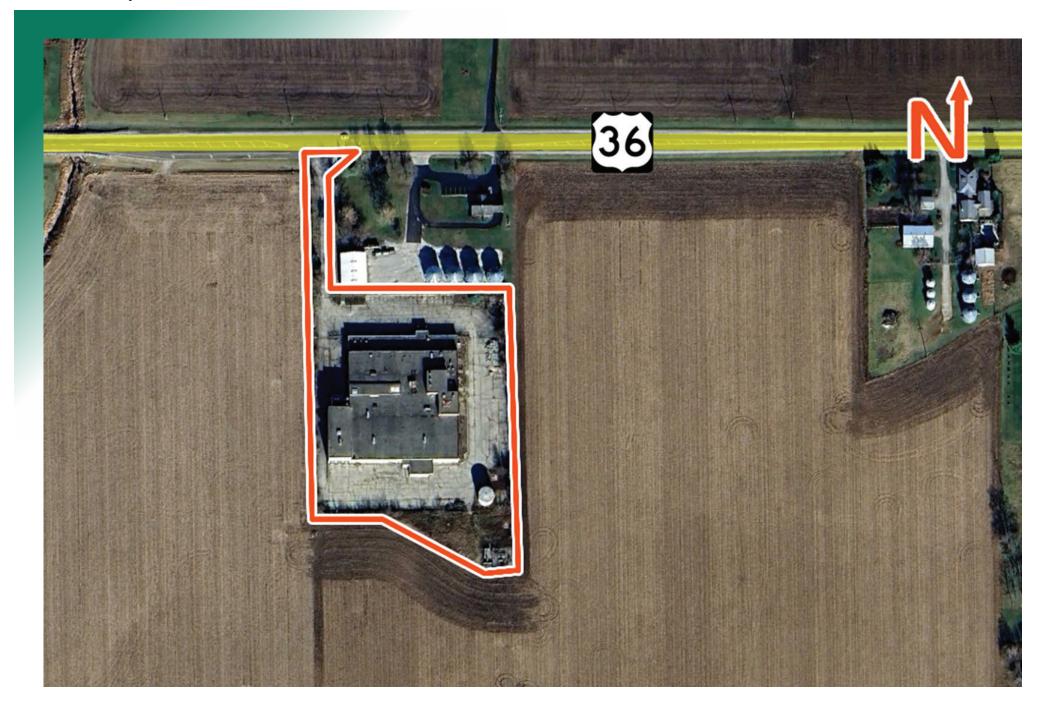

## **AREA MAP - CLOSE AERIAL**

2475 US Hwy 36, Newman, IL 61942

## PROPERTY OVERVIEW:

65,383 **Building SF:** Vacant SF: 65,383 Usable Sqft: 65,383 Office SF: Warehouse SF: 65,383 Min Divisible SF: 65,383 Max Contig SF: 65,383 Lot Size: 5.39 Acres 420' Frontage: Depth: 843' **Parking Spaces:** 61 Parking Surface Type: Asphalt Archeological: No **Environmental:** No Survey: No