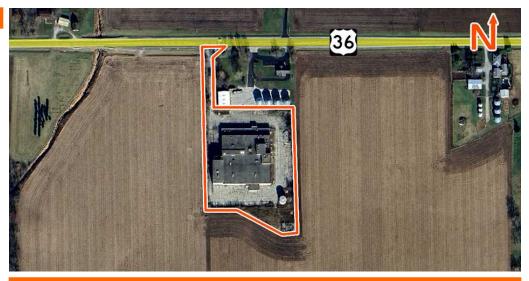

Fortune Boulevard Shiloh, IL 62269 618-277-4400 BARBERMURPHY.COM

#### STEVE ZUBER, SIOR, CCIM

Principal
0: (618) 277-4400
C: (314) 409-7283
steve@barbermurphy.com

#### **COLE HENSEL**

Broker Associate
0: (618) 277-4400
C: (618) 606-2646
coleh@barbermurphy.com

## INDUSTRIAL PROPERTY SUMMARY PG 2

2475 U.S. 36, NEWMAN, IL 61942

## **UTILITY INFO:**

Water Provider: City of Newman

Water Location: On Site

Sewer Provider: Septic

Sewer Location: On Site

Gas Provider: Ameren IL

Gas Location: On Site

Electric Provider: Ameren IL

Electric Location: On Site

Voltage Low: -

Voltage High: -

Amps: -

Phase: -

## **TAX INCENTIVE ZONES:**

TIF District: No

Enterprise Zone: No

Opportunity Zone: No

Foreign Trade Zone: No

## FINANCIAL INFORMATION:

**Taxes:** \$8,446.54

Tax Year: 2024



## SALE/LEASE INFORMATION:

Sale Price: Will consider all offers.

Price / SF: Will consider all offers.

## **Property Description**

This property is a redevelopment opportunity for a 65,383 sf warehouse/manufacturing facility on 6.58 acres for sale. This property was first built in 1988 and was home to Recontek which operated through 1995 and was purchased by Hydromet which operated for a few years after that and closed the doors in 2004. The property has been vacant since that time and is being sold as-is. The construction of the shell is concrete and was designed to withstand a earthquakes at the time of construction with 10" thick reinforced floors. It is being priced as a shell of a building for an owner user or investor looking for a head start on construction that can redevelop