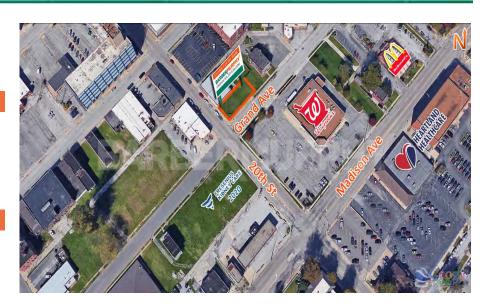

#### **Comments**

Located at the corner of 20th and Grand in Granite City. Located in a PUD and Opportunity Zone. TIF available. All Utilities available to Site.

Total Acres Available: 0.11 Min Divisible Acres: 0.11

#### LAND MEASUREMENTS:

 Acres:
 0.11

 Frontage:
 50 FT

 Depth:
 100 FT

Subdivide Site: No