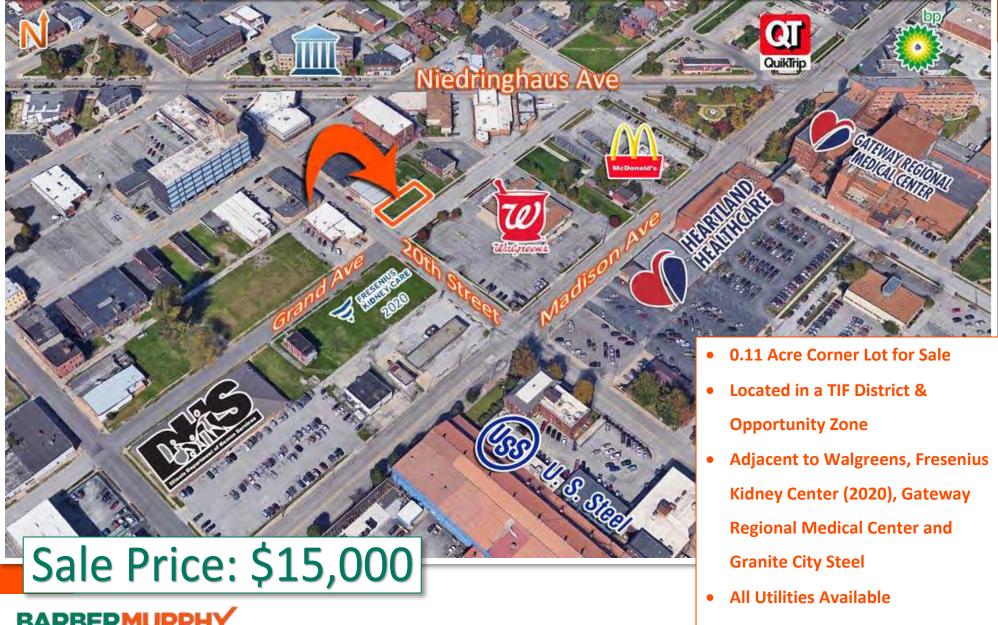

# **Corner Development Site for Sale**

Grand and 20th **Granite City, IL 62040** 

**BARBERMURPHY** 

COMMERCIAL REAL ESTATE SOLUTIONS 1173 Fortune Blvd. Shiloh, IL 62269 barbermurphy.com 618.277.4400

John L. Eichenlaub C: 618.570.8344 JohnE@barbermurphv.com

Listing No: 1490

Land

1421 20th Street Granite City, IL 62040

**SALE INFORMATION:** 

For Sale: Yes Sale Price: \$15,000

Sale Price/Acre:

Sale Price/SF: \$3.00

**LEASE INFORMATION:** 

#### **Comments**

Located at the corner of 20th and Grand in Granite City. Located in a PUD and Opportunity Zone. TIF available. All Utilities available to Site.

Total Acres Available: 0.11 Min Divisible Acres: 0.11

#### LAND MEASUREMENTS:

 Acres:
 0.11

 Frontage:
 50 FT

 Depth:
 100 FT

Subdivide Site: No

# **PROPERTY INFORMATION:**

 Parcel No:
 22-2-20-19-05-101-033.001
 TIF:
 Yes
 Property Tax:
 \$179.76

 County:
 Madison
 Enterprise Zone:
 No
 Tax Year:
 2018

**Zoning:** PUD **Survey:** No

Zoning By:Granite CityEnvironmental:NoTraffic Count:2,650Complex:Archaeological:NoTopography:Level