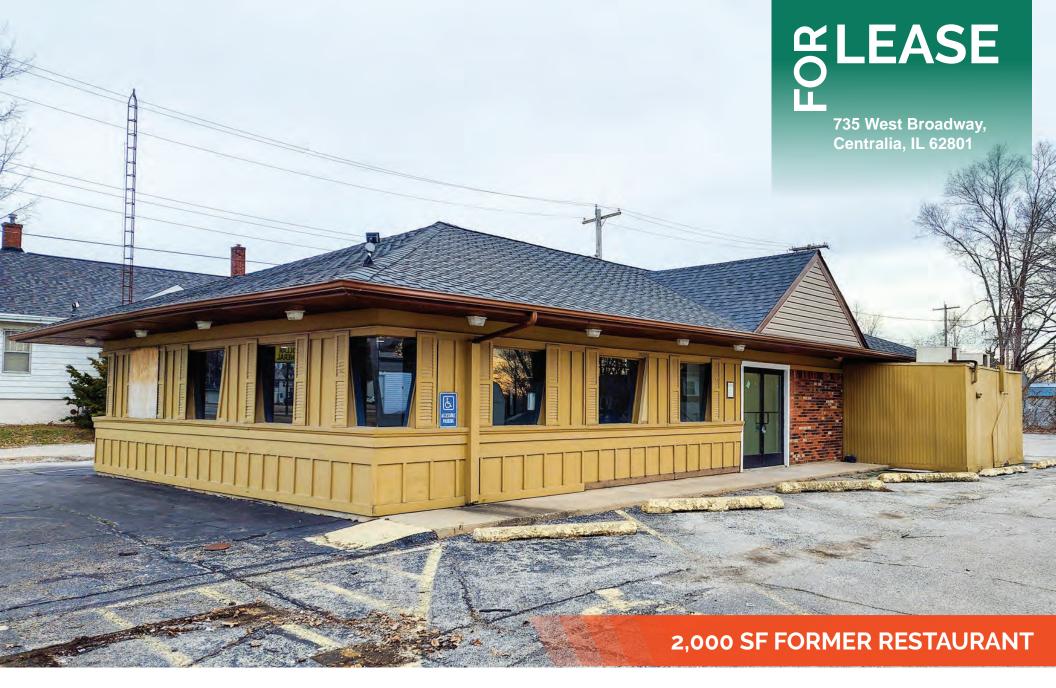

# 735 West Broadway, Centralia, IL 62801

## **LOCATION OVERVIEW**

Highly visible property located in a major commercial district with a variety of retail, restaurants and other established businesses. 20+ parking spaces on site.

8'-14

REHAB YEAR 2024

5,300 ADT

20+ PARKING SPACES

# **PROPERTY PHOTOS**

735 West Broadway, Centralia, IL 62801

#### PROPERTY DESCRIPTION:

2,000 SF commercial building located at 735 W. Main Street which is along a major business corridor on west side of Centralia. All restaurant equipment, and fixtures have been removed and interior has been been reconfigured and ready for "tenant build-out" to suit a variety of business uses.