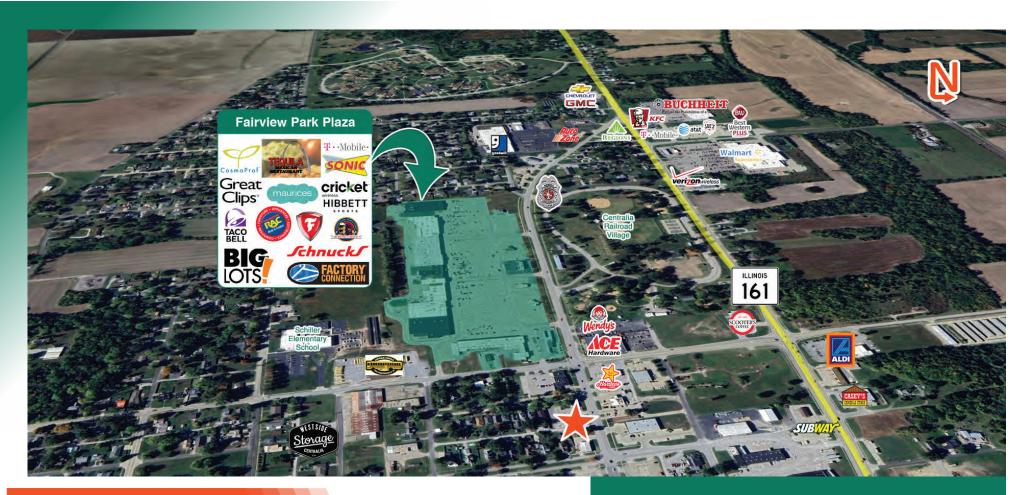

COMMERCIAL REAL ESTATE SOLUTIONS 1173 Fortune Blvd., Shiloh, IL 62269 618.277.4400 BARBERMURPHY.COM Mike Pierceall - AICP, CEcD

Broker Associate Cell: (618) 791-8396 Office: (618) 277-4400 (Ext. 23) mikep@barbermurphy.com









# **AREA MAP**

# 735 West Broadway, Centralia, IL 62801



## **LOCATION OVERVIEW**

Highly visible property located in a major commercial district with a variety of retail, restaurants and other established businesses. 20+ parking spaces on site.



8'-14



REHAB YEAR 2024



5,300 ADT



20+ PARKING SPACES

## **FLOOR PLAN**

## 735 West Broadway, Centralia, IL 62801



# **FLOOR PLAN**

# 735 West Broadway, Centralia, IL 62801



# **PROPERTY PHOTOS**

735 West Broadway, Centralia, IL 62801









## OFFICE/RETAIL PROPERTY SUMMARY

## 735 WEST BROADWAY, CENTRALIA, IL 62801

**LISTING** # 3040

## **LOCATION DETAILS:**

Parcel #: 15-14-13-256-025

County: IL - Clinton
Zoning: Business

## PROPERTY OVERVIEW:

 Building SF:
 2,000

 Vacant SF:
 2,000

 Usable Sqft:
 2,000

 Min Divisible SF:
 2,000

 Max Contig SF:
 2,000

 Office SF:
 2,000