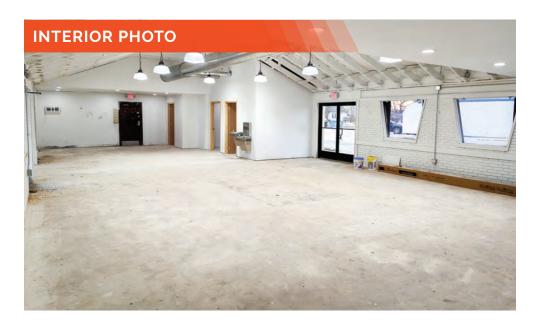

COMMERCIAL REAL ESTATE SOLUTIONS 1173 Fortune Blvd., Shiloh, IL 62269 618.277.4400 BARBERMURPHY.COM Mike Pierceall - AICP, CEcD

Broker Associate Cell: (618) 791-8396 Office: (618) 277-4400 (Ext. 23) mikep@barbermurphy.com









# **AREA MAP**

# 735 West Broadway, Centralia, IL 62801



## **LOCATION OVERVIEW**

Highly visible property located in a major commercial district with a variety of retail, restaurants and other established businesses. 20+ parking spaces on site.



8'-14



REHAB YEAR 2024



5,300 ADT



20+ PARKING SPACES

## **FLOOR PLAN**

## 735 West Broadway, Centralia, IL 62801



# **FLOOR PLAN**

# 735 West Broadway, Centralia, IL 62801



# **PROPERTY PHOTOS**

735 West Broadway, Centralia, IL 62801









## OFFICE/RETAIL PROPERTY SUMMARY

## 735 WEST BROADWAY, CENTRALIA, IL 62801

**LISTING** # 3040

## **LOCATION DETAILS:**

Parcel #: 15-14-13-256-025

County: IL - Clinton
Zoning: Business

## PROPERTY OVERVIEW:

 Building SF:
 2,000

 Vacant SF:
 2,000

 Usable Sqft:
 2,000

 Min Divisible SF:
 2,000

 Max Contig SF:
 2,000

 Office SF:
 2,000

 Retail SF:
 2,000

 Signage:

Lot Size: .27 Acres
Frontage: 75"
Depth: 160'
Parking Spaces: 15
Parking Surface Type: Concrete

#### **STRUCTURAL DATA:**

Year Built: 1972
Yr Renovated: 2024
Building Class: Ceilings: 8'- 14'
Construction Type: Mixed

#### **TAX INCENTIVE ZONES:**

TIF District: No
Enterprise Zone: Yes
Opportunity Zone: Yes



#### **SALE/LEASE INFORMATION:**

Lease Rate: \$10.00

Lease Type: NNN

#### FINANCIAL INFORMATION