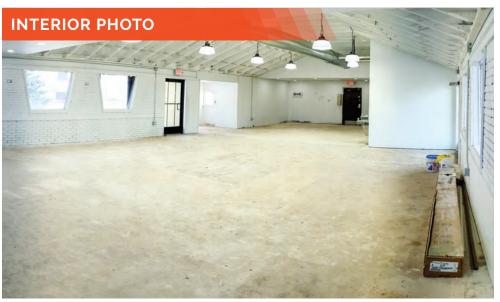

COMMERCIAL REAL ESTATE SOLUTIONS 1173 Fortune Blvd., Shiloh, IL 62269 618.277.4400 BARBERMURPHY.COM Mike Pierceall - AICP, CEcD

Broker Associate Cell: (618) 791-8396 Office: (618) 277-4400 (Ext. 23) mikep@barbermurphy.com









# **AREA MAP**

# 735 West Broadway, Centralia, IL 62801



## **LOCATION OVERVIEW**

Highly visible property located in a major commercial district with a variety of retail, restaurants and other established businesses. 20+ parking spaces on site.



8'-14



REHAB YEAR 2024



5,300 ADT



20+ PARKING SPACES

## **FLOOR PLAN**

## 735 West Broadway, Centralia, IL 62801



# **FLOOR PLAN**

# 735 West Broadway, Centralia, IL 62801



# **PROPERTY PHOTOS**

735 West Broadway, Centralia, IL 62801









## OFFICE/RETAIL PROPERTY SUMMARY

## 735 WEST BROADWAY, CENTRALIA, IL 62801

**LISTING** # 3040

## **LOCATION DETAILS:**

Parcel #: 15-14-13-256-025

County: IL - Clinton
Zoning: Business

## PROPERTY OVERVIEW:

 Building SF:
 2,000

 Vacant SF:
 2,000

 Usable Sqft:
 2,000

 Min Divisible SF:
 2,000

 Max Contig SF:
 2,000

 Office SF:
 2,000

 Retail SF:
 2,000

 Signage:

Lot Size: .27 Acres
Frontage: 75"
Depth: 160'
Parking Spaces: 15
Parking Surface Type: Concrete

#### **STRUCTURAL DATA:**

Year Built: 1972
Yr Renovated: 2024
Building Class: Ceilings: 8'- 14'
Construction Type: Mixed

#### **TAX INCENTIVE ZONES:**

TIF District: No
Enterprise Zone: Yes
Opportunity Zone: Yes



#### **SALE/LEASE INFORMATION:**

Lease Rate: \$10.00

Lease Type: NNN

#### FINANCIAL INFORMATION: