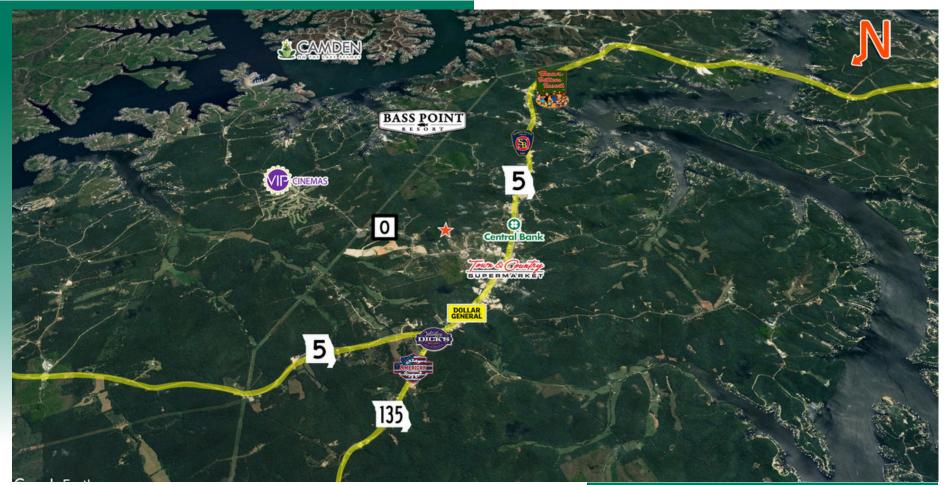

### **LOCATION OVERVIEW**

Situated at 406 Cougar Dr in Laurie, this property is highly accessible and strategically positioned for development. It boasts an impressive 750 feet of frontage on "O," a well-trafficked roadway that serves as a vital artery for the area. Just off major highways, the location ensures seamless connectivity to regional routes and nearby urban centers, enhancing both its visibility and ease of access.