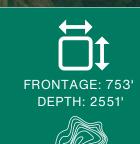

#### **PROPERTY OVERVIEW:**

Lot Size: 58.30 Acres

Min Divisible Acres: 58.3 Max Contig Acres: 58.3 Frontage: 753 Feet Depth: 2551 Feet Land Status: Available Topography: Flat Archeological: No **Environmental:** No Survey: No