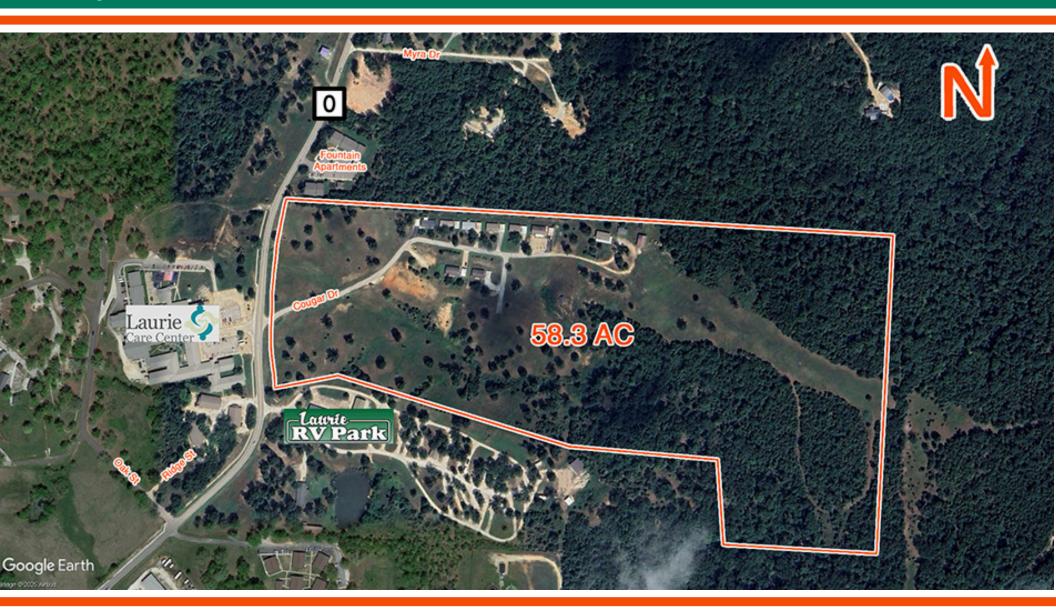

# MOBILE HOME PARK WITH 50+ ACRES FOR FUTURE DEVELOPMENT

406 Cougar Drive, Laurie, Missouri, 65037

COMMERCIAL REAL ESTATE SOLUTIONS 1173 Fortune Blvd., Shiloh, IL 62269 618.277.4400 BARBERMURPHY.COM Eddie Aboussie Broker Associate Cell: (314) 954-9912 eddiea@barbermurphy.com

### **LOCATION OVERVIEW**

Situated at 406 Cougar Dr in Laurie, this property is highly accessible and strategically positioned for development. It boasts an impressive 750 feet of frontage on "O," a well-trafficked roadway that serves as a vital artery for the area. Just off major highways, the location ensures seamless connectivity to regional routes and nearby urban centers, enhancing both its visibility and ease of access.

#### **PROPERTY OVERVIEW:**

Lot Size: 58.30 Acres

Min Divisible Acres: 58.3 Max Contig Acres: 58.3 Frontage: 753 Feet Depth: 2551 Feet Land Status: Available Topography: Flat Archeological: No **Environmental:** No Survey: No