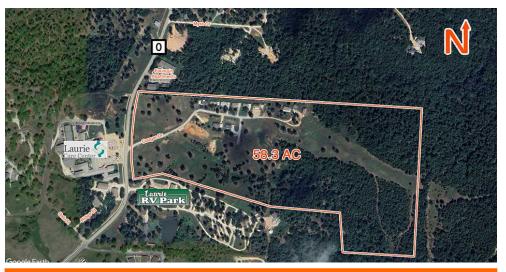

### **LOCATION OVERVIEW**

Situated at 406 Cougar Dr in Laurie, this property is highly accessible and strategically positioned for development. It boasts an impressive 750 feet of frontage on "O," a well-trafficked roadway that serves as a vital artery for the area. Just off major highways, the location ensures seamless connectivity to regional routes and nearby urban centers, enhancing both its visibility and ease of access.

#### **PROPERTY OVERVIEW:**

Lot Size: 58.30 Acres

Min Divisible Acres: 58.3 Max Contig Acres: 58.3 Frontage: 753 Feet Depth: 2551 Feet Land Status: Available Topography: Flat Archeological: No **Environmental:** No Survey: No