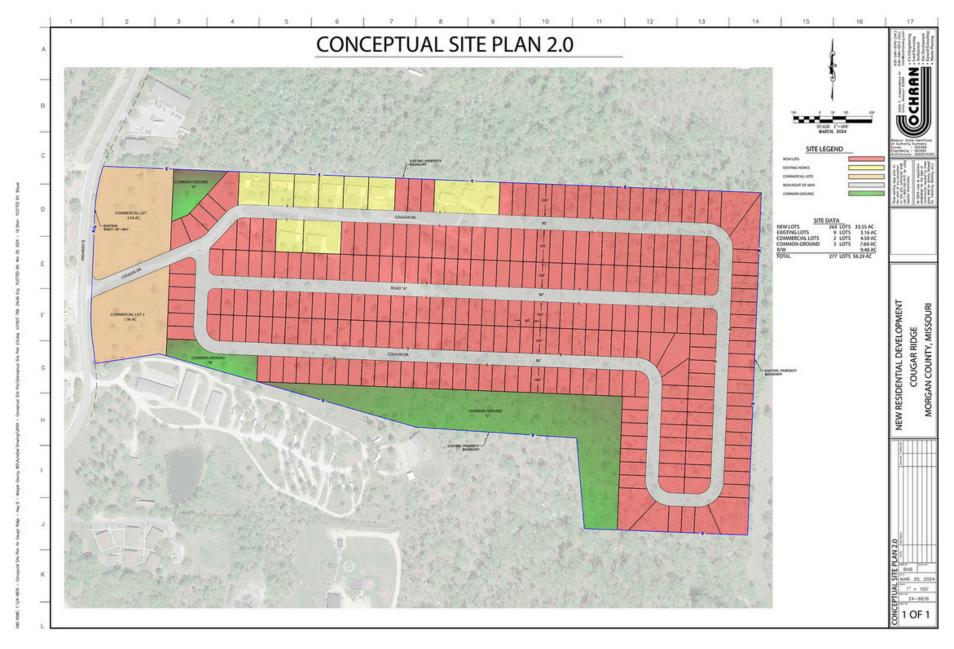

## **CONCEPTUAL SITE PLAN**

406 Cougar Drive, Laurie, Missouri 65037

This site is fully approved for 263 new residential homes, with several commercial parcels at the front along "O" Road. It's a great opportunity for a well-balanced community, blending residential living with convenient commercial spaces in a prime location.