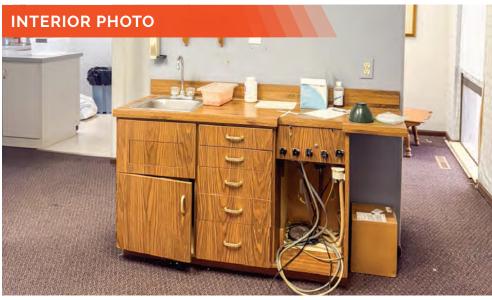

## **PROPERTY PHOTOS**

3540 North Belt West, Suite D, Belleville, IL 62226

#### PROPERTY DESCRIPTION:

4,600 SF former dentist office available for sale. Multiple offices with a waiting room, administration area, and open work station areas. Restrooms are located on both main level and lower level. Lower level has unfinished office space, with lots of additional storage space.