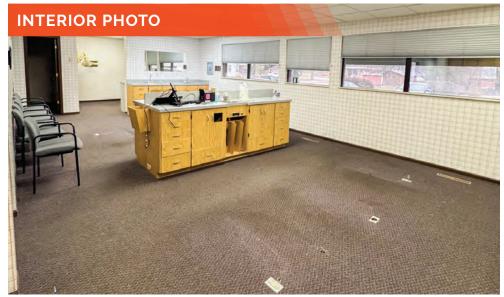

# **PROPERTY PHOTOS**

3540 North Belt West, Suite D, Belleville, IL 62226

#### PROPERTY DESCRIPTION:

4,600 SF former dentist office available for sale. Multiple offices with a waiting room, administration area, and open work station areas. Restrooms are located on both main level and lower level. Lower level has unfinished office space, with lots of additional storage space.