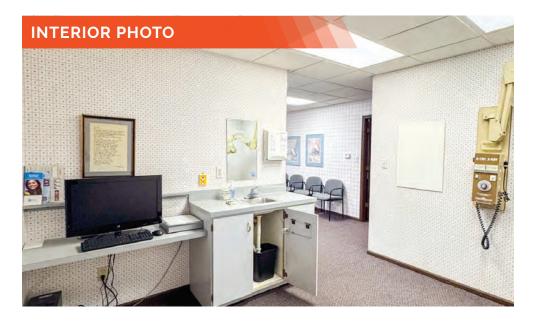

#### PROPERTY DESCRIPTION:

4,600 SF former dentist office available for sale. Multiple offices with a waiting room, administration area, and open work station areas. Restrooms are located on both main level and lower level. Lower level has unfinished office space, with lots of additional storage space.