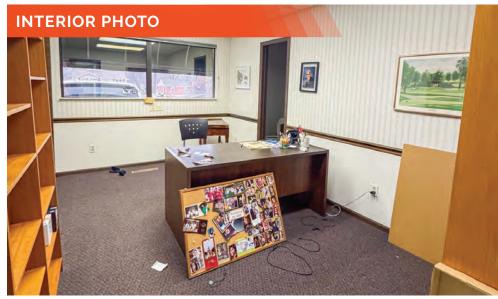

## **PROPERTY PHOTOS**

3540 North Belt West, Suite D, Belleville, IL 62226

#### PROPERTY DESCRIPTION:

4,600 SF former dentist office available for sale. Multiple offices with a waiting room, administration area, and open work station areas. Restrooms are located on both main level and lower level. Lower level has unfinished office space, with lots of additional storage space.