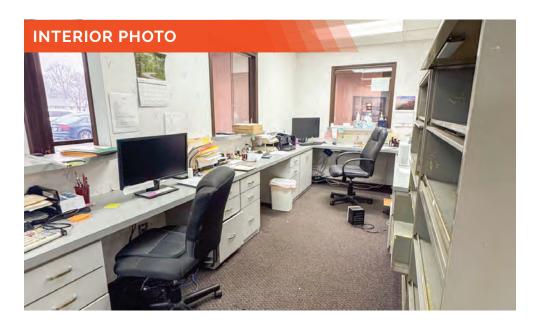

## **PROPERTY PHOTOS**

3540 North Belt West, Suite D, Belleville, IL 62226

# **PROPERTY PHOTOS**

3540 North Belt West, Suite D, Belleville, IL 62226

#### PROPERTY DESCRIPTION:

4,600 SF former dentist office available for sale. Multiple offices with a waiting room, administration area, and open work station areas. Restrooms are located on both main level and lower level. Lower level has unfinished office space, with lots of additional storage space.