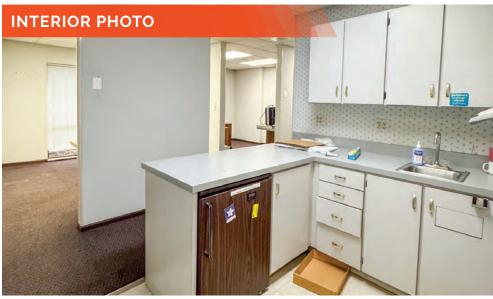

## **PROPERTY PHOTOS**

3540 North Belt West, Suite D, Belleville, IL 62226

# **PROPERTY PHOTOS**

3540 North Belt West, Suite D, Belleville, IL 62226

#### PROPERTY DESCRIPTION:

4,600 SF former dentist office available for sale. Multiple offices with a waiting room, administration area, and open work station areas. Restrooms are located on both main level and lower level. Lower level has unfinished office space, with lots of additional storage space.