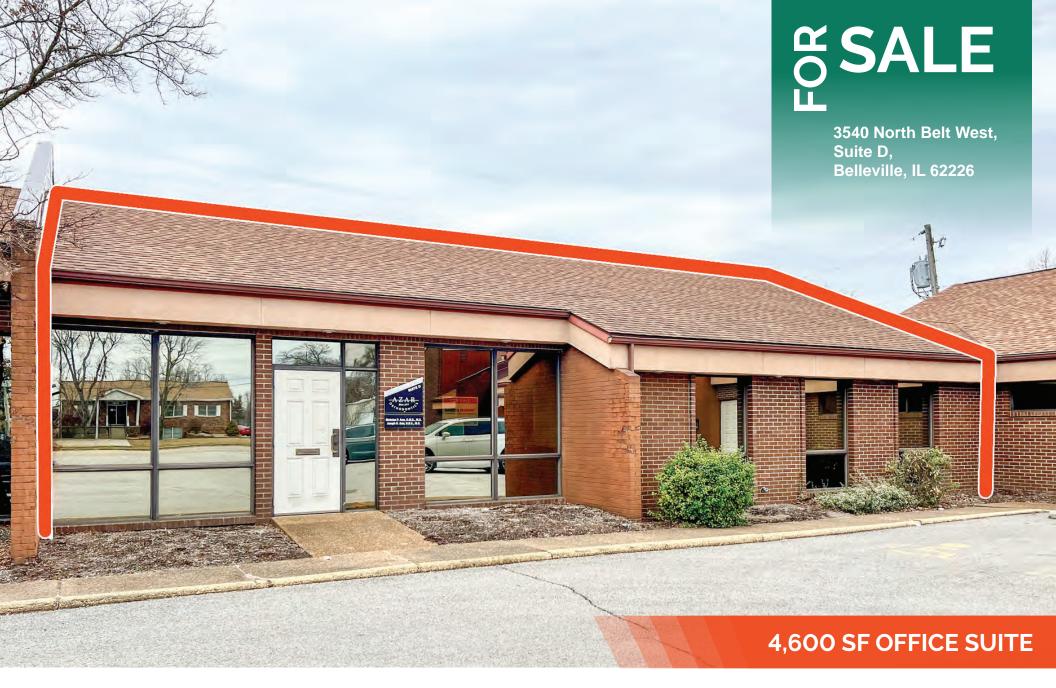

## **PROPERTY PHOTOS**

3540 North Belt West, Suite D, Belleville, IL 62226

# **PROPERTY PHOTOS**

3540 North Belt West, Suite D, Belleville, IL 62226

### OFFICE/RETAIL PROPERTY SUMMARY

3540 NORTH BELT WEST, SUITE D, BELLEVILLE, IL 62226

**LISTING** # 3034

#### PROPERTY OVERVIEW:

 Building SF:
 4,600

 Vacant SF:
 4,600

 Usable Sqft:
 4,600

 Min Divisible SF:
 4,600

 Max Contig SF:
 4,600

 Office SF:
 4,600

 Retail SF: