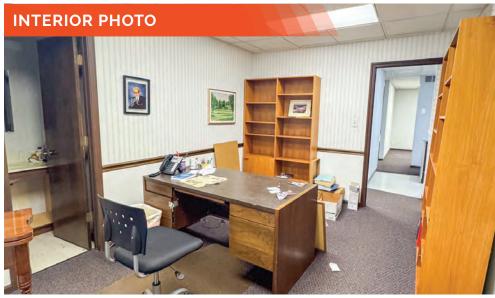

## **PROPERTY PHOTOS**

3540 North Belt West, Suite D, Belleville, IL 62226

#### PROPERTY DESCRIPTION:

4,600 SF former dentist office available for sale. Multiple offices with a waiting room, administration area, and open work station areas. Restrooms are located on both main level and lower level. Lower level has unfinished office space, with lots of additional storage space.