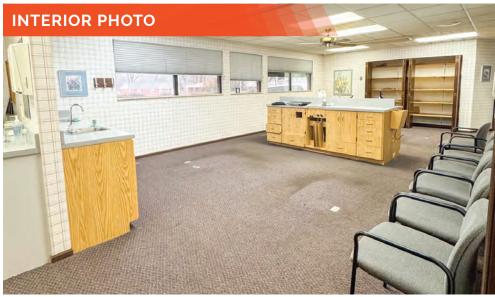

## **PROPERTY PHOTOS**

3540 North Belt West, Suite D, Belleville, IL 62226

#### PROPERTY DESCRIPTION:

4,600 SF former dentist office available for sale. Multiple offices with a waiting room, administration area, and open work station areas. Restrooms are located on both main level and lower level. Lower level has unfinished office space, with lots of additional storage space.