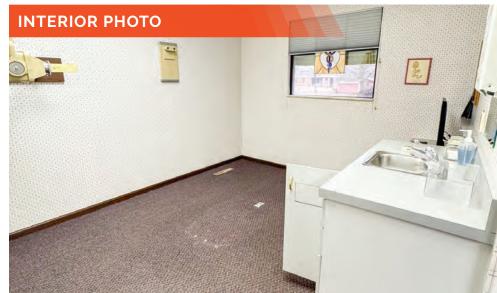

## **PROPERTY PHOTOS**

3540 North Belt West, Suite D, Belleville, IL 62226

# **PROPERTY PHOTOS**

3540 North Belt West, Suite D, Belleville, IL 62226

#### PROPERTY DESCRIPTION:

4,600 SF former dentist office available for sale. Multiple offices with a waiting room, administration area, and open work station areas. Restrooms are located on both main level and lower level. Lower level has unfinished office space, with lots of additional storage space.