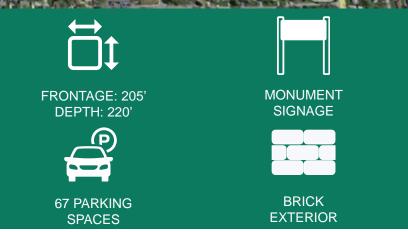

Signage: Monument Lot Size: 0.05 Acres

Frontage: 205
Depth: 220
Parking Spaces: 67

Parking Surface Type: Asphalt