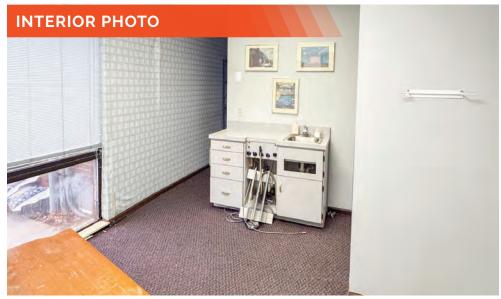

# **PROPERTY PHOTOS**

3540 North Belt West, Suite D, Belleville, IL 62226

#### PROPERTY DESCRIPTION:

4,600 SF former dentist office available for sale. Multiple offices with a waiting room, administration area, and open work station areas. Restrooms are located on both main level and lower level. Lower level has unfinished office space, with lots of additional storage space.