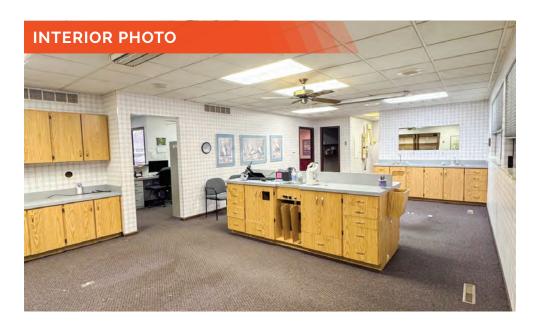

# **PROPERTY PHOTOS**

3540 North Belt West, Suite D, Belleville, IL 62226

#### PROPERTY DESCRIPTION:

4,600 SF former dentist office available for sale. Multiple offices with a waiting room, administration area, and open work station areas. Restrooms are located on both main level and lower level. Lower level has unfinished office space, with lots of additional storage space.