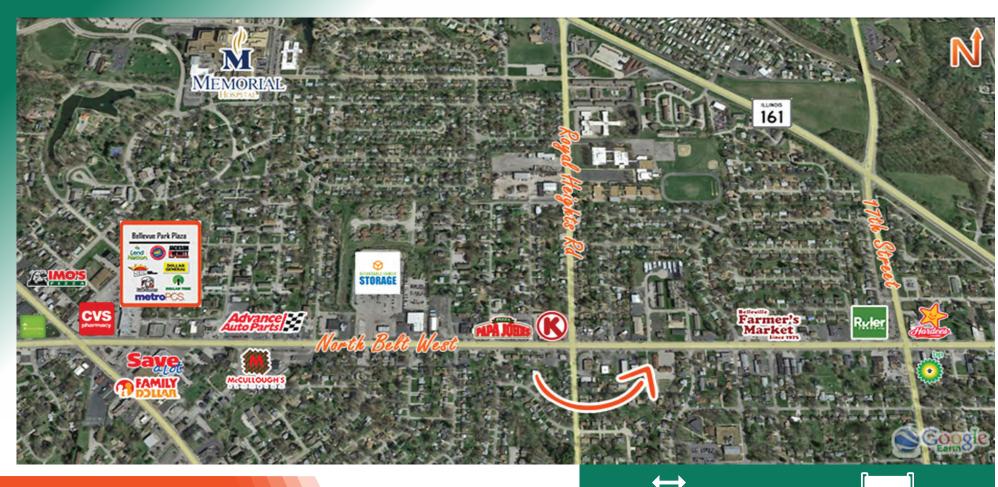

## **AREA MAP**

3540 North Belt West, Suite D, Belleville, IL 62226

## **LOCATION OVERVIEW**

Conveniently located off N Belt West in a high visibility location on main thoroughfare.