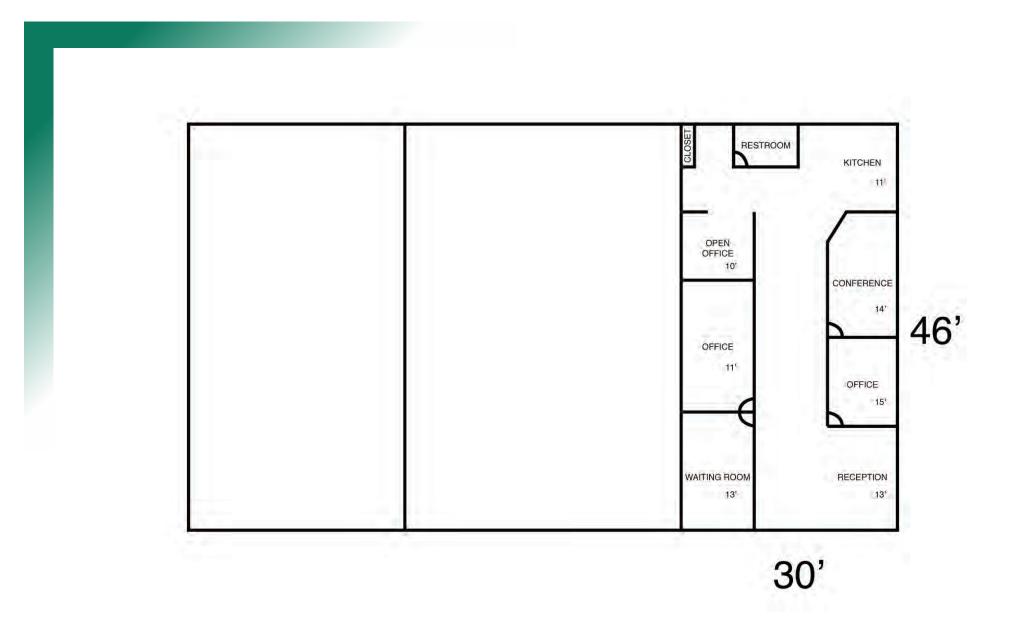

## **FLOOR PLAN**

5400 North Illinois Street, Suite 101, Fairview Heights, IL 62208

### OFFICE PROPERTY SUMMARY

5400 N. ILLINOIS ST, SUITE 101, FAIRVIEW HEIGHTS, IL 62208

| LISTING #             | 3032             |                                     | 1,380 SF                                                                                                                                                                                                                 |  |
|-----------------------|------------------|-------------------------------------|--------------------------------------------------------------------------------------------------------------------------------------------------------------------------------------------------------------------------|--|
| LOCATION DETAILS:     |                  |                                     |                                                                                                                                                                                                                          |  |
| Parcel #:             | 03-34.0-102-004  | POOT & MILLER CONTRA                |                                                                                                                                                                                                                          |  |
| County:               | IL - St. Clair   |                                     |                                                                                                                                                                                                                          |  |
| Zoning:               | Planned Business |                                     |                                                                                                                                                                                                                          |  |
| PROPERTY OVERVIEW:    |                  |                                     |                                                                                                                                                                                                                          |  |
| Building SF:          | 4,140            |                                     |                                                                                                                                                                                                                          |  |
| Vacant SF:            | 1,380            | SALE/LEASE INFORMATION:             |                                                                                                                                                                                                                          |  |
| Usable Sqft:          | 1,380            | SALE/LEASE INFORM                   | SALE/LEASE INFORMATION.                                                                                                                                                                                                  |  |
| Min Divisible SF:     | 1,380            | Lease Rate:                         | \$16.50                                                                                                                                                                                                                  |  |
| Max Contig SF:        | 1,380            |                                     |                                                                                                                                                                                                                          |  |
| Office SF:            | 1,380            | Lease Type:                         | Modified Gross                                                                                                                                                                                                           |  |
| Retail SF:            | -                | Lease Type.                         | Woulled 01055                                                                                                                                                                                                            |  |
| Signage:              | Marquee          | FINANCIAL INFORMATION:              |                                                                                                                                                                                                                          |  |
| Lot Size:             | 0.59 Acres       |                                     |                                                                                                                                                                                                                          |  |
| Frontage:             | 200'             | Taxes:                              | \$12,578.00                                                                                                                                                                                                              |  |
| Depth:                | 115'             | Tax Year:                           | 2023                                                                                                                                                                                                                     |  |
| Parking Spaces:       | 52               |                                     |                                                                                                                                                                                                                          |  |
| Parking Surface Type: | Asphalt          | DEMOGRAPHICS:                       | DEMOGRAPHICS:                                                                                                                                                                                                            |  |
| STRUCTURAL DATA:      |                  | Traffic Count:                      | 24,200                                                                                                                                                                                                                   |  |
| Year Built:           | 2005             | PROPERTY DESCRIPT                   | PROPERTY DESCRIPTION:                                                                                                                                                                                                    |  |
| Yr Renovated:         | -                | 1,380 SF Executive Office For Lease |                                                                                                                                                                                                                          |  |
| Building Class:       | В                | Office offers an open rece          | Office offers an open reception area with separate waiting room, 3 offices, Conference room, kitchen area, and 1 ADA restroom.<br>Building has 50 parking spaces and was last used as an executive office space. Marquee |  |
| Ceilings:             | 8' - 9'          | Building has 50 parking sp          |                                                                                                                                                                                                                          |  |
| Construction Type:    | -                | and Building Signage included.      |                                                                                                                                                                                                                          |  |