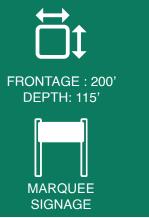

### OFFICE PROPERTY SUMMARY

5400 N. ILLINOIS ST, SUITE 101, FAIRVIEW HEIGHTS, IL 62208

| LISTING #             | 3032             |                                     | 1,380 SF                                                                                                                                                                                                                 |  |
|-----------------------|------------------|-------------------------------------|--------------------------------------------------------------------------------------------------------------------------------------------------------------------------------------------------------------------------|--|
| LOCATION DETAILS:     |                  |                                     |                                                                                                                                                                                                                          |  |
| Parcel #:             | 03-34.0-102-004  | POOT & MILLER CONTRA                |                                                                                                                                                                                                                          |  |
| County:               | IL - St. Clair   |                                     |                                                                                                                                                                                                                          |  |
| Zoning:               | Planned Business |                                     |                                                                                                                                                                                                                          |  |
| PROPERTY OVERVIEW:    |                  |                                     |                                                                                                                                                                                                                          |  |
| Building SF:          | 4,140            |                                     |                                                                                                                                                                                                                          |  |
| Vacant SF:            | 1,380            | SALE/LEASE INFORMATION:             |                                                                                                                                                                                                                          |  |
| Usable Sqft:          | 1,380            | SALE/LEASE INFORM                   | SALE/LEASE INFORMATION.                                                                                                                                                                                                  |  |
| Min Divisible SF:     | 1,380            | Lease Rate:                         | \$16.50                                                                                                                                                                                                                  |  |
| Max Contig SF:        | 1,380            |                                     |                                                                                                                                                                                                                          |  |
| Office SF:            | 1,380            | Lease Type:                         | Modified Gross                                                                                                                                                                                                           |  |
| Retail SF:            | -                | Lease Type.                         | Woulled 01055                                                                                                                                                                                                            |  |
| Signage:              | Marquee          | FINANCIAL INFORMATION:              |                                                                                                                                                                                                                          |  |
| Lot Size:             | 0.59 Acres       |                                     |                                                                                                                                                                                                                          |  |
| Frontage:             | 200'             | Taxes:                              | \$12,578.00                                                                                                                                                                                                              |  |
| Depth:                | 115'             | Tax Year:                           | 2023                                                                                                                                                                                                                     |  |
| Parking Spaces:       | 52               |                                     |                                                                                                                                                                                                                          |  |
| Parking Surface Type: | Asphalt          | DEMOGRAPHICS:                       | DEMOGRAPHICS:                                                                                                                                                                                                            |  |
| STRUCTURAL DATA:      |                  | Traffic Count:                      | 24,200                                                                                                                                                                                                                   |  |
| Year Built:           | 2005             | PROPERTY DESCRIPT                   | PROPERTY DESCRIPTION:                                                                                                                                                                                                    |  |
| Yr Renovated:         | -                | 1,380 SF Executive Office For Lease |                                                                                                                                                                                                                          |  |
| Building Class:       | В                | Office offers an open rece          | Office offers an open reception area with separate waiting room, 3 offices, Conference room, kitchen area, and 1 ADA restroom.<br>Building has 50 parking spaces and was last used as an executive office space. Marquee |  |
| Ceilings:             | 8' - 9'          | Building has 50 parking sp          |                                                                                                                                                                                                                          |  |
| Construction Type:    | -                | and Building Signage included.      |                                                                                                                                                                                                                          |  |