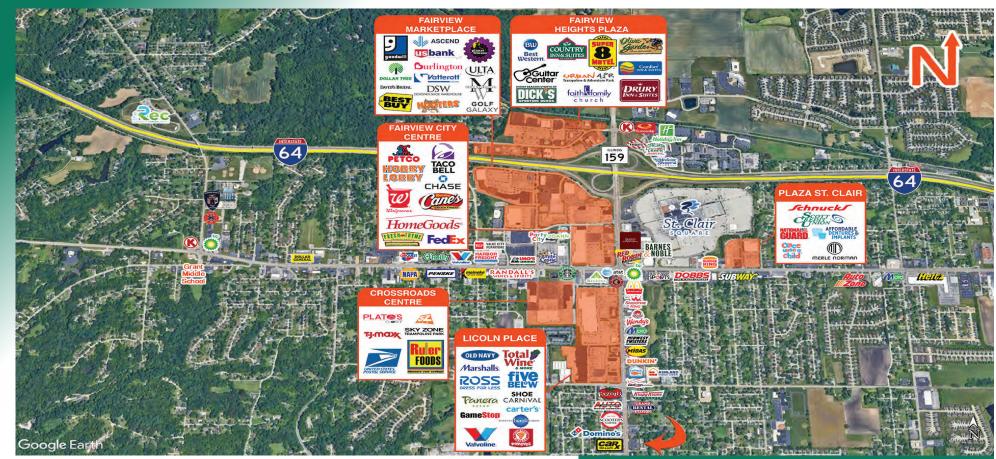

#### LOCATION OVERVIEW

Located on North Illinois Street (IL Route159), just minutes from I-64 (Exit12). 24,200 ADT on IL Route 159.

52 PARKING SPACES

24,200 ADT