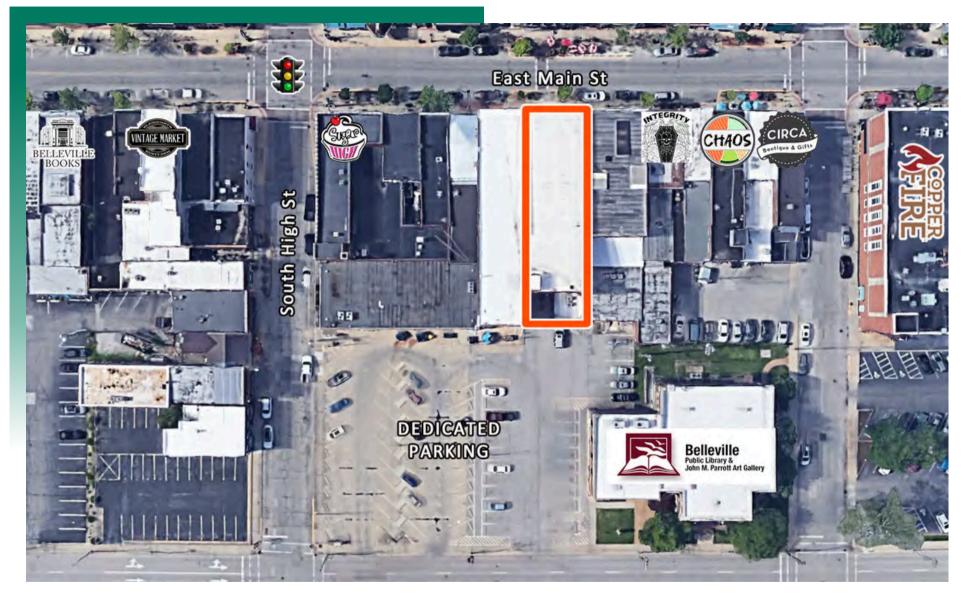

### **AREA MAP**

#### LOCATION OVERVIEW

Downtown Belleville, 2 blocks from Court House and Town Square. Surrounded by office, retail, restaurants and governmental agencies.