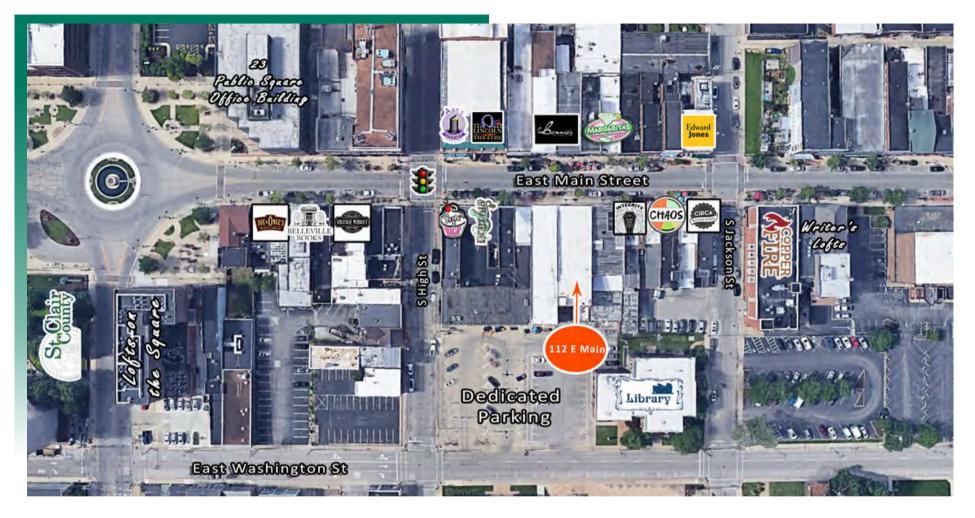

### **AREA MAP**

#### LOCATION OVERVIEW

Downtown Belleville, 2 blocks from Court House and Town Square. Surrounded by office, retail, restaurants and governmental agencies.