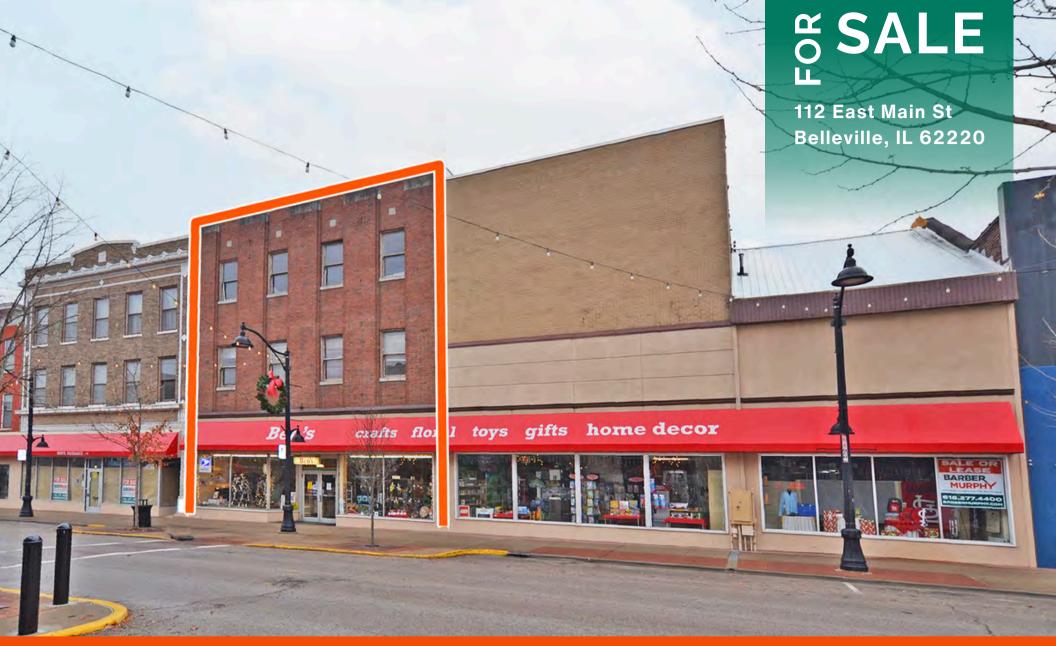

## 16,646 SF OFFICE/RETAIL BUILDING - DOWNTOWN BELLEVILLE

#### 112 E Main St., Belleville

#### LOCATION OVERVIEW

Downtown Belleville, 2 blocks from Court House and Town Square. Surrounded by office, retail, restaurants and governmental agencies.

### 112 E Main St., Belleville

5,482 SF street level space 4,048 SF finished lower-level space 5,082 SF 2nd story & 5,082 SF 3rd story (Ideal for apartments, lofts, or office redevelopment) 105 SF mezzanine office, overlooking main level Elevator service all floors Loading dock Entrances from Main Street and rear of building Private parking and adjoining city public parking lot