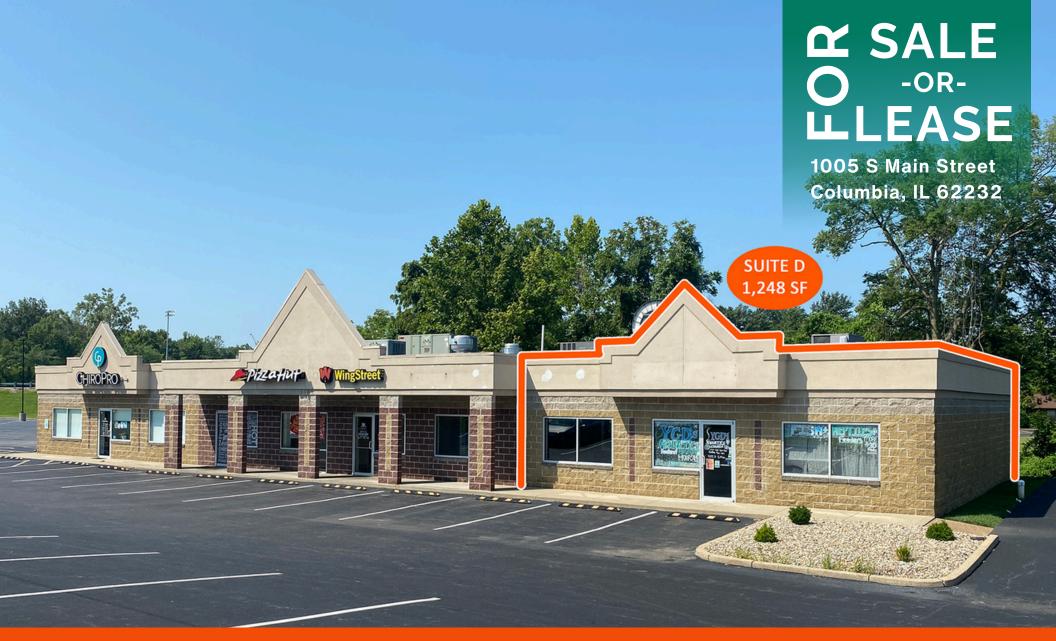

# 6,144 SF STRIP CENTER FOR SALE OR LEASE

COMMERCIAL REAL ESTATE SOLUTIONS 1173 Fortune Blvd., Shiloh, IL 62269 618.277.4400 BARBERMURPHY.COM

# **SUITE D - 1,248 SF**

- Open Retail Space
- Back Stockroom
- ADA Restroom

#### PROPERTY DESCRIPTION:

For Sale 6,144 SF Strip Center in Columbia IL

Current tenants include ChiroPro and PKF Donuts. Suite C tenant is month to month.

For Lease Suite D 1,248 SF Retail Suite.

Includes open retail area and a back stockroom with ADA bathroom.