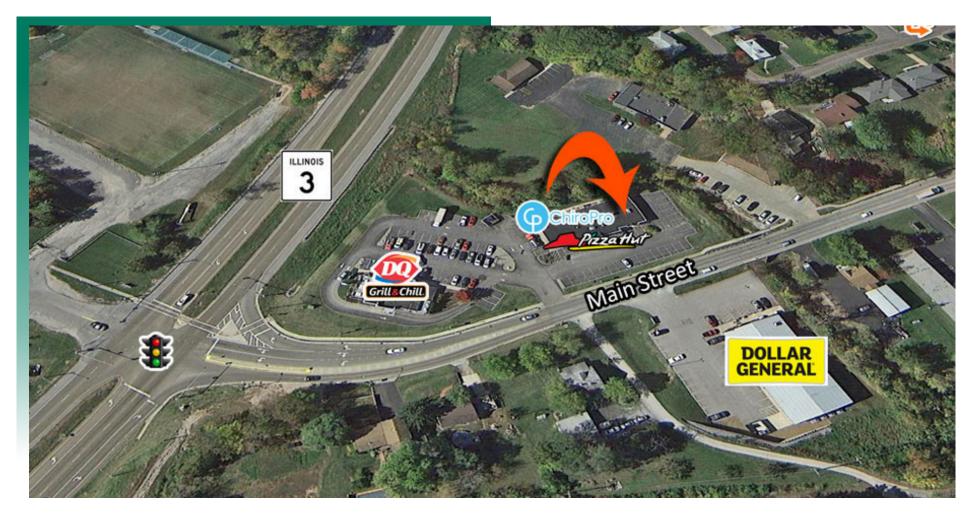

## **AREA MAP**

1005 S Main St., Columbia, IL 62232

## **LOCATION OVERVIEW**

Located at the South Main St and IL Route 3 intersection. Across from Dollar General and next to DQ Chill & Grill. 7,500 ADT on IL Route 3.