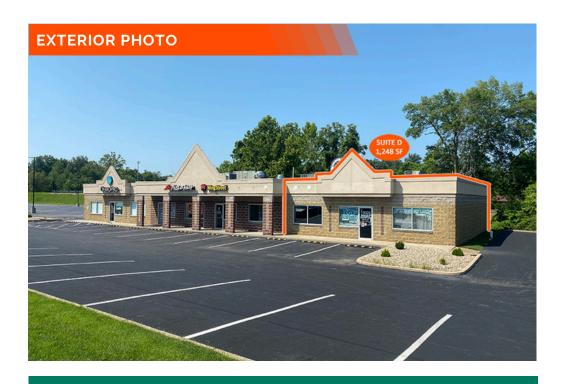

## **PROPERTY PHOTOS - SUITE D**

1005 S Main St., Columbia, IL 62232

# **SUITE D - 1,248 SF**

- Open Retail Space
- Back Stockroom
- ADA Restroom