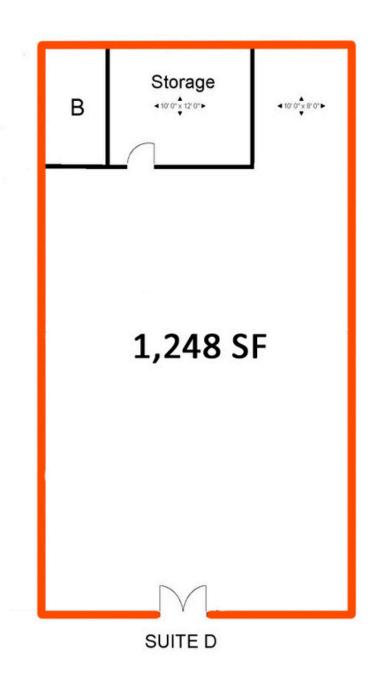

# **SUITE D - 1,248 SF**

- Open Retail Space
- Back Stockroom
- ADA Restroom

#### **PROPERTY OVERVIEW:**

**Building SF:** 6,144 Vacant SF: 1,248 Usable Sqft: 1,248 Min Divisible SF: 1,248 Max Contig SF: 1,248 Office SF: 1.248 Retail SF: 1,248 Building Signage: Lot Size: 0.85 Acres