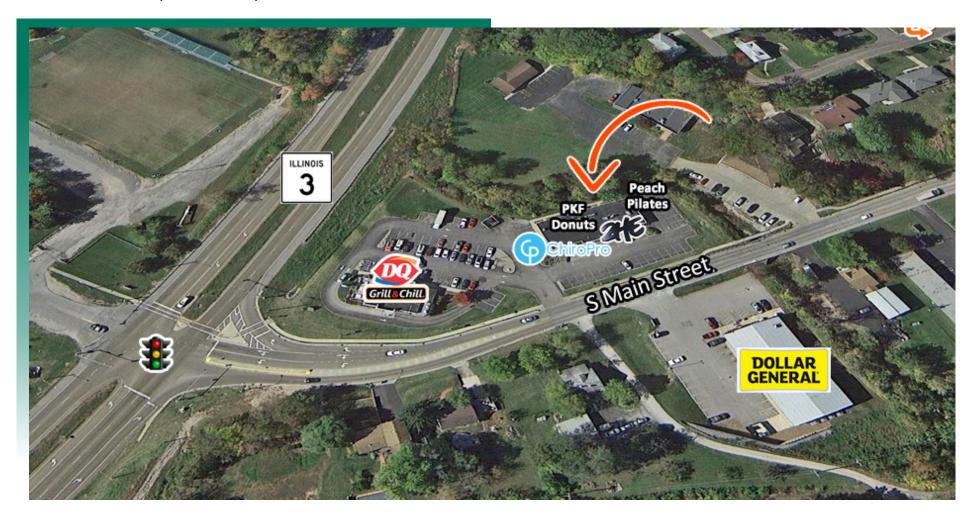

# **AREA MAP**

1005 S Main St., Columbia, IL 62232

## **LOCATION OVERVIEW**

Located at the South Main St and IL Route 3 intersection. Across from Dollar General and next to DQ Chill & Grill. 7,500 ADT on IL Route 3.

## **Property Description**

For Sale 6,144 SF Office/Retail Center in Columbia IL. with \$63,348 NOI 100% Occupied Strip Center. Current tenants include Peach Pilates, ChiroPro and PKF Donuts.

Nice Investment Property currently performing at 8.45% CAP. New Roof and Asphalt in 2024. Financials available upon request.