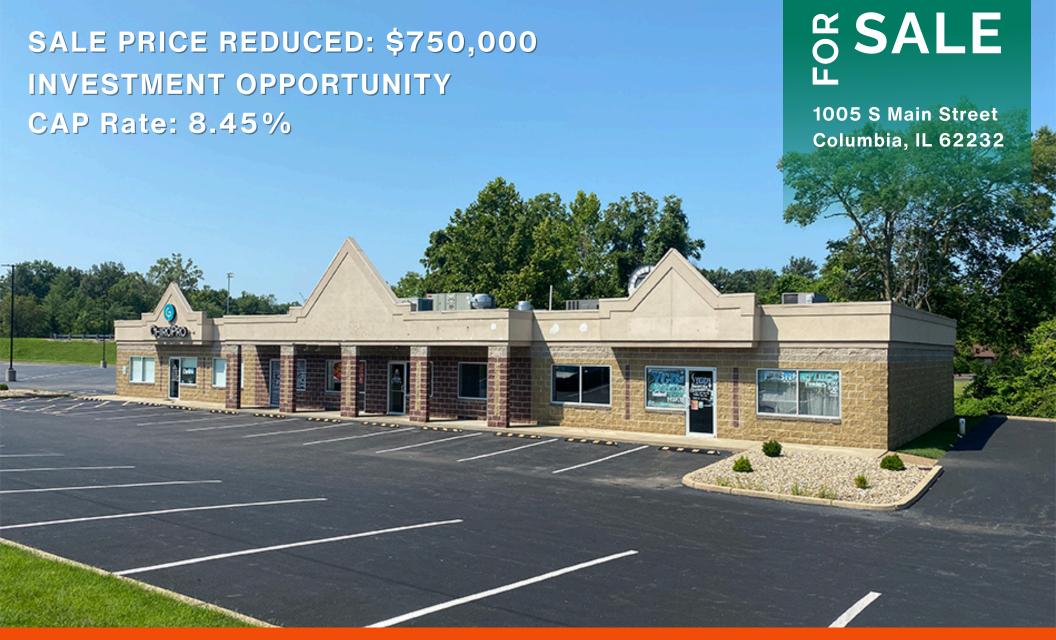

# 6,144 SF OFFICE/RETAIL CENTER FOR SALE

COMMERCIAL REAL ESTATE SOLUTIONS 1173 Fortune Blvd., Shiloh, IL 62269 618.277.4400 BARBERMURPHY.COM

#### SALE/LEASE INFORMATION:

**Sale Price**: \$750,000

Price / SF: \$122.07

NOI: \$63,348

**CAP Rate**: 8.45 %

FINANCIAL INFORMATION:

**Taxes:** \$16,416.64

Tax Year: 2024

## **Property Description**

For Sale 6,144 SF Office/Retail Center in Columbia IL. with \$63,348 NOI 100% Occupied Strip Center. Current tenants include Peach Pilates, ChiroPro and PKF Donuts.

Nice Investment Property currently performing at 8.45% CAP. New Roof and Asphalt in 2024. Financials available upon request.