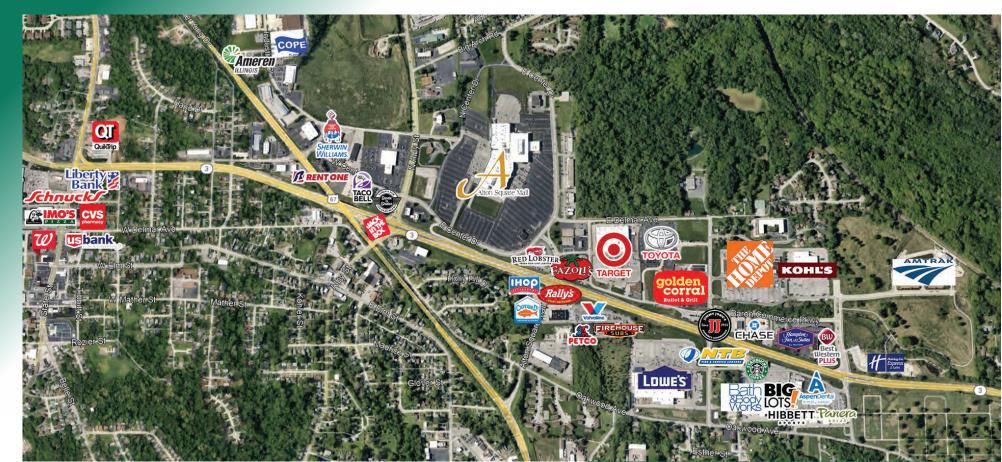

# **AREA MAP**

## **LOCATION OVERVIEW**

Located minutes from the heart of Alton, a historic touristic town, this property sits across the street from the Alton Little Theater. Alton is only a 30 minute drive from St. Louis, MO and attracts more than 30,000 tourists per year.