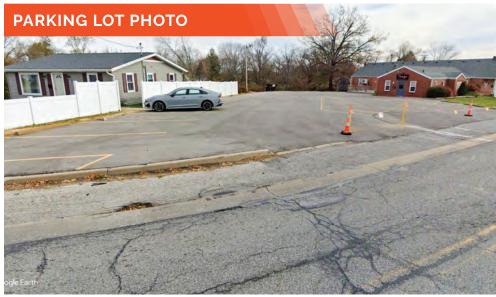

# **PROPERTY PHOTOS**

212 East Elm Street, Alton, IL 62002

Signage: -

Lot Size: 0.21 Acres

Frontage: 227
Depth: 146
Parking Spaces: 30

Parking Surface Type: Asphalt