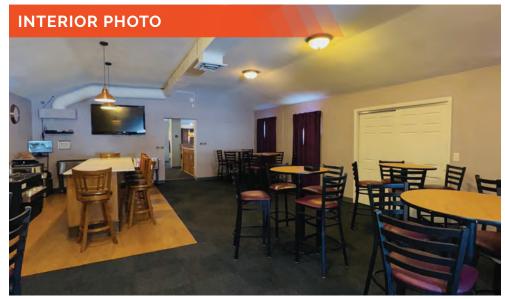

# **PROPERTY PHOTOS**

212 East Elm Street, Alton, IL 62002

#### **PROPERTY DESCRIPTION:**

6,500 SF turn-key event center with attached parking lot. Main level consists of event space, bar, kitchenette, storage room, and offices, as well as an attached outdoor patio space. Lower level has changing rooms, laundry area, bathrooms, and a sitting area.