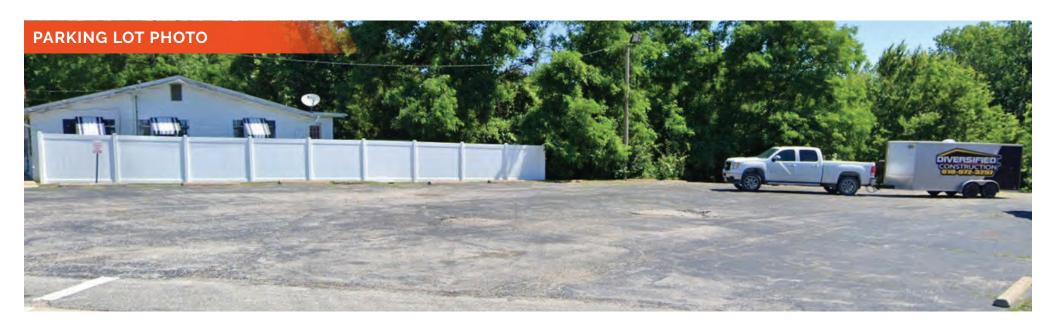

# **PROPERTY PHOTOS**

212 East Elm Street, Alton, IL 62002

Signage: -

Lot Size: 0.21 Acres

Frontage: 227
Depth: 146
Parking Spaces: 30

Parking Surface Type: Asphalt