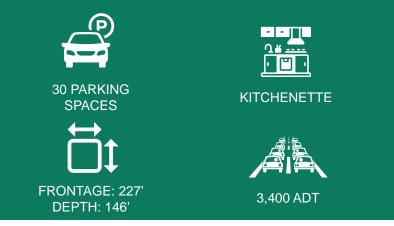

#### PROPERTY OVERVIEW:

Building SF: 6,500

Vacant SF: 6,500

Usable Sqft: 6,500

Min Divisible SF: 6,500

Max Contig SF: 6,500

Office SF: -

Retail SF:

Signage: -

Lot Size: 0.21 Acres

Frontage: 227
Depth: 146
Parking Spaces: 30

Parking Surface Type: Asphalt

#### **DEMOGRAPHICS:**

Traffic Count: 3400