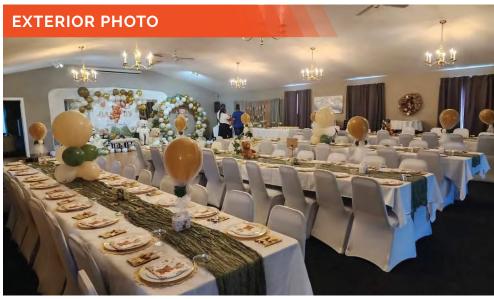

# **PROPERTY PHOTOS**

212 East Elm Street, Alton, IL 62002

#### **PROPERTY DESCRIPTION:**

6,500 SF turn-key event center with attached parking lot. Main level consists of event space, bar, kitchenette, storage room, and offices, as well as an attached outdoor patio space. Lower level has changing rooms, laundry area, bathrooms, and a sitting area.