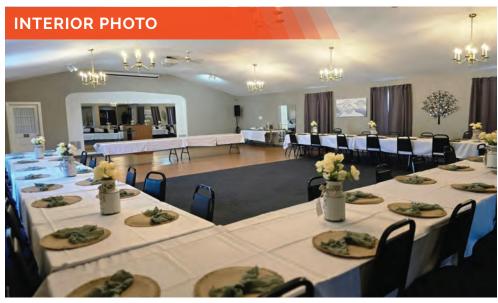

# **PROPERTY PHOTOS**

212 East Elm Street, Alton, IL 62002

#### **PROPERTY DESCRIPTION:**

6,500 SF turn-key event center with attached parking lot. Main level consists of event space, bar, kitchenette, storage room, and offices, as well as an attached outdoor patio space. Lower level has changing rooms, laundry area, bathrooms, and a sitting area.