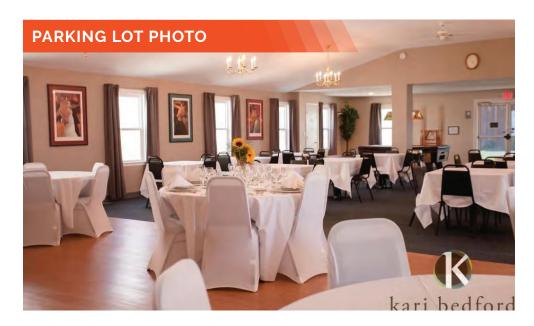

# **PROPERTY PHOTOS**

212 East Elm Street, Alton, IL 62002

#### **PROPERTY DESCRIPTION:**

6,500 SF turn-key event center with attached parking lot. Main level consists of event space, bar, kitchenette, storage room, and offices, as well as an attached outdoor patio space. Lower level has changing rooms, laundry area, bathrooms, and a sitting area.