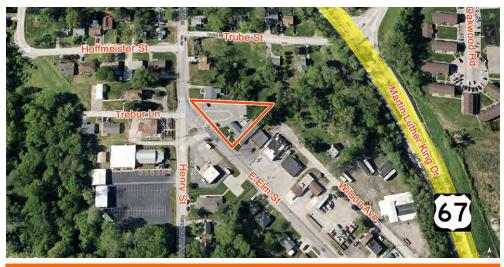

# **AREA MAP**

## 212 East Elm Street, Alton, IL, 62002

## **LOCATION OVERVIEW**

Located minutes from the heart of Alton, a historic touristic town, this property sits across the street from the Alton Little Theater. Alton is only a 30 minute drive from St. Louis, MO and attracts more than 30,000 tourists per year.