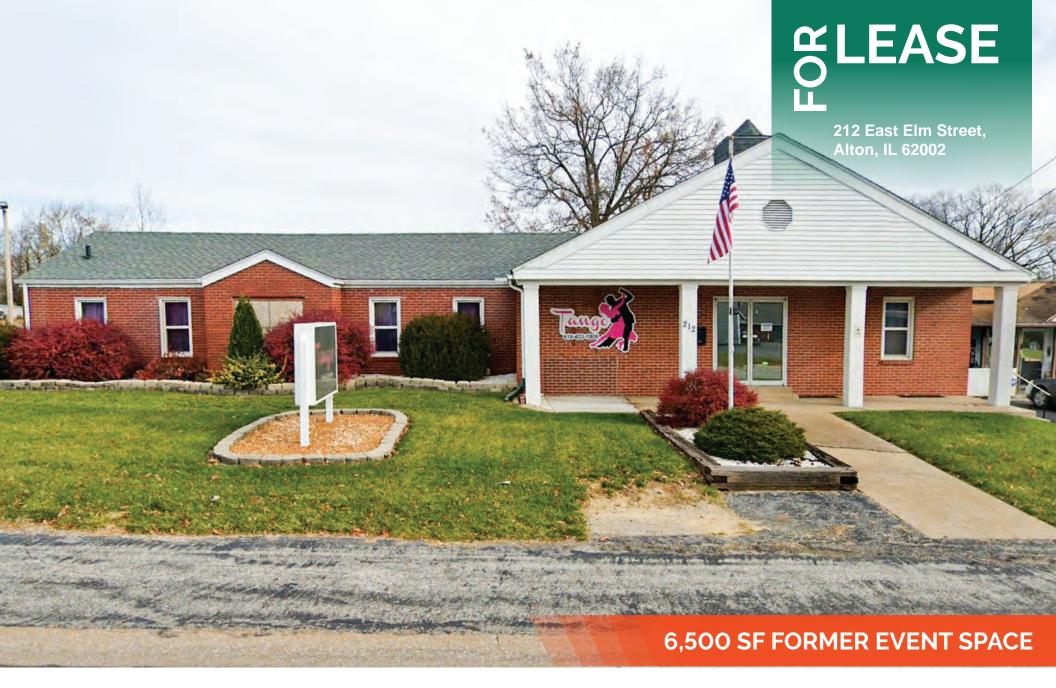

## 212 East Elm Street, Alton, IL, 62002

#### 212 EAST ELM STREET

**LISTING** # 3026

#### **PROPERTY DESCRIPTION:**

6,500 SF turn-key event center with attached parking lot. Main level consists of event space, bar, kitchenette, storage room, and offices, as well as an attached outdoor patio space. Lower level has changing rooms, laundry area, bathrooms, and a sitting area.