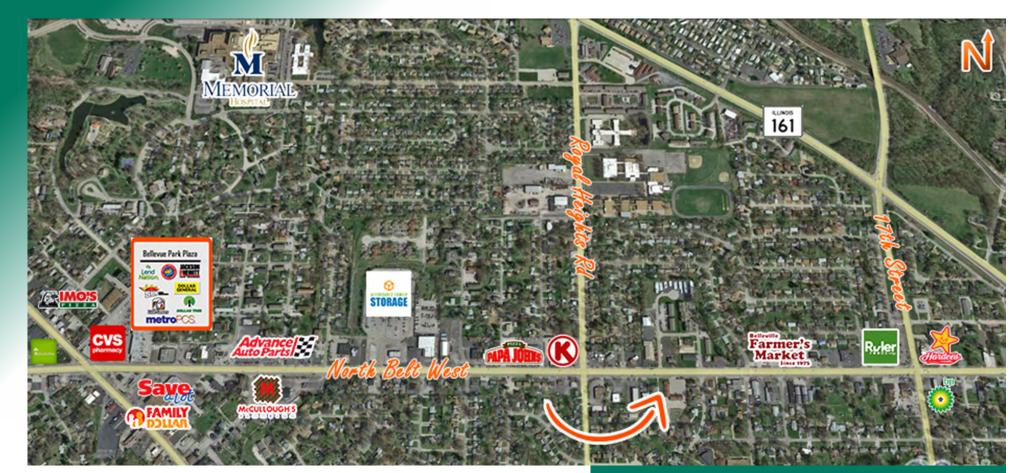

## **AREA MAP**

#### 3540 North Belt West, Suite A, Belleville, IL 62226

#### LOCATION OVERVIEW

Conveniently located off N Belt West in a high visibility location on main thoroughfare.

10 PARKING SPACES

MONUMENT SIGNAGE