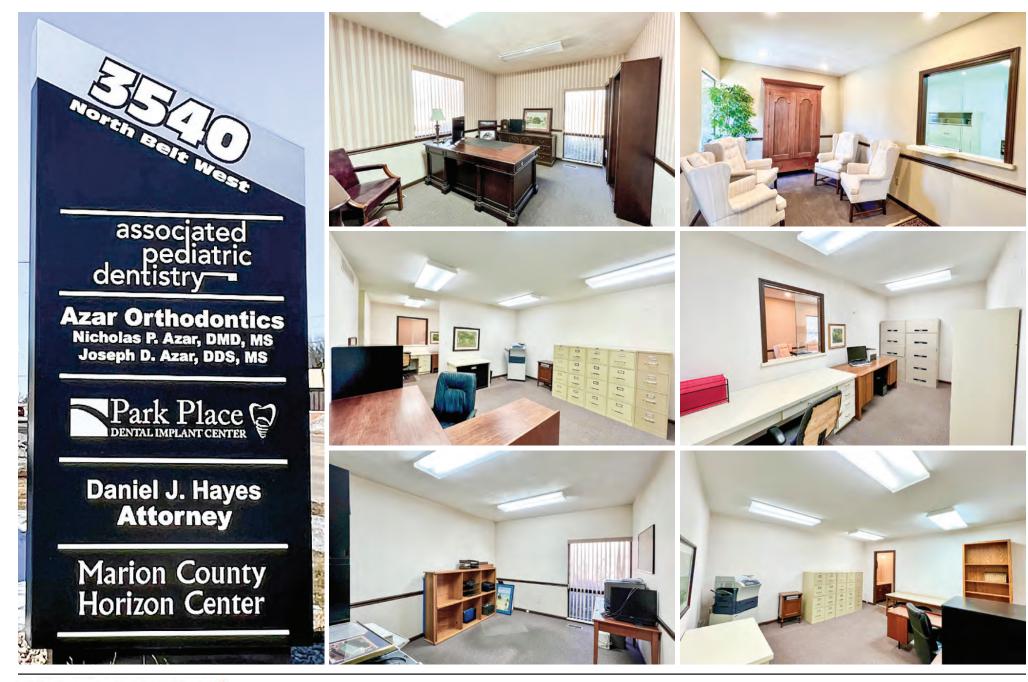

COMMERCIAL REAL ESTATE SOLUTIONS 1173 Fortune Blvd., Shiloh, IL 62269 618.277.4400 BARBERMURPHY.COM

### Mike Durbin

Broker Associate Cell: (618) 960-8675 Office: (618) 277-4400 (Ext. 39) miked@barbermurphy.com

#### LaRae Bigard

Broker Associate Cell: (618) 553-6340 Office: (618) 277-4400 (Ext. 48) laraeb@barbermurphy.com









# **AREA MAP**

3540 North Belt West, Suite A, Belleville, IL 62226



# **LOCATION OVERVIEW**

Conveniently located off N Belt West in a high visibility location on main thorough fare.



# **FLOOR PLAN**

3540 North Belt West, Suite A, Belleville, IL 62226



# **PROPERTY PHOTOS**

3540 North Belt West, Suite A, Belleville, IL 62226



# OFFICE/RETAIL PROPERTY SUMMARY

### 3540 NORTH BELT WEST

LISTING # 3024

## **LOCATION DETAILS:**

Parcel #: 08-17.0-200-004

County: IL - St. Clair

Zoning: C-1

## PROPERTY OVERVIEW:

Building SF: 2,716
Vacant SF: 2,716
Usable Sqft: -

Min Divisible SF: 2,716
Max Contig SF: 2,716
Office SF: 2,716

Retail SF:

Signage: Monument, Building

Lot Size: 0.11 Acres

Frontage: Depth: -

Parking Spaces: 10

Parking Surface Type: Asphalt

### **STRUCTURAL DATA:**

Year Built: 1984

Yr Renovated:

Building Class: C

**Ceilings:** 7' - 9'

Construction Type: Brick



### SALE/LEASE INFORMATION:

**Sale Price**: \$120,000

Price / SF: \$44.18

# **DEMOGRAPHICS:**

Traffic Count: 14,300

## **PROPERTY DESCRIPTION:**

2,716 SF former law office available for sale. Three spacious offices with a wai