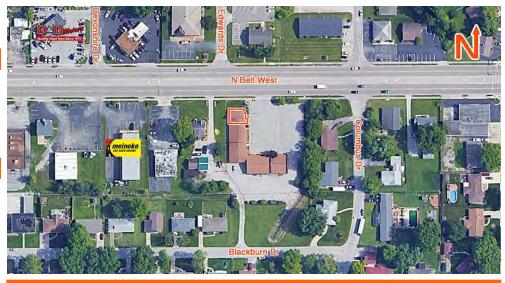

# **AREA MAP**

3540 North Belt West, Suite A, Belleville, IL 62226

# **LOCATION OVERVIEW**

Conveniently located off N Belt West in a high visibility location on main thorough fare.