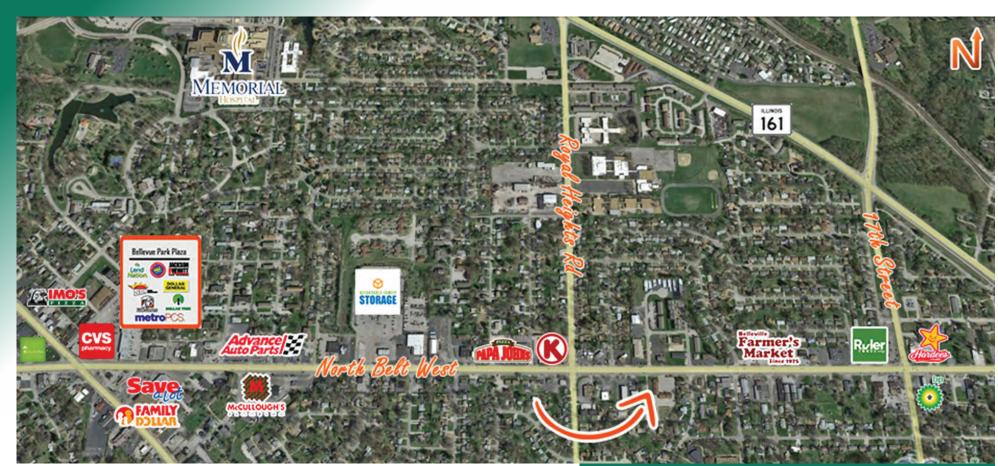

# **AREA MAP**

3540 North Belt West, Suite A, Belleville, IL 62226

# **LOCATION OVERVIEW**

Conveniently located off N Belt West in a high visibility location on main thorough fare.