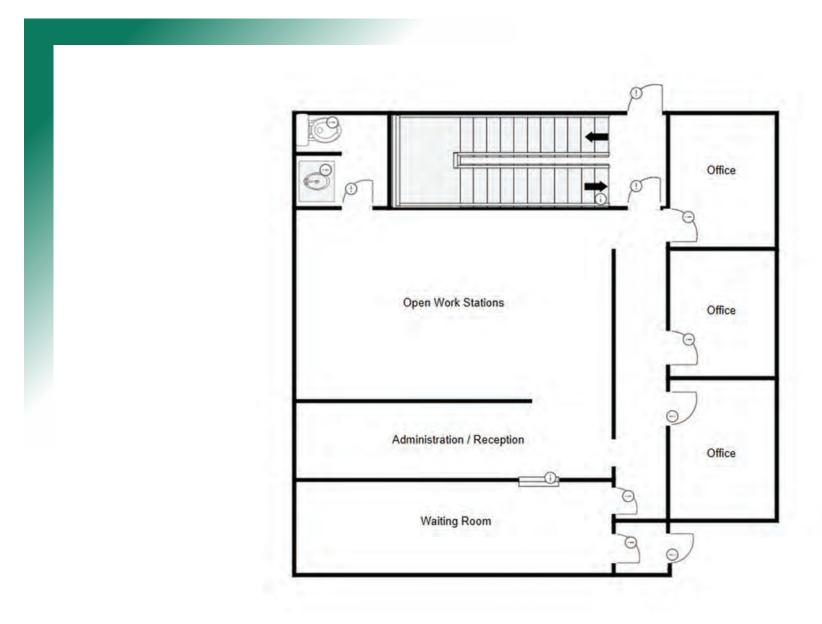

# **FLOOR PLAN**

3540 North Belt West, Suite A, Belleville, IL 62226

## **PROPERTY DESCRIPTION:**

2,716 SF former law office available for sale. Three spacious offices with a waiting room, administration area, and open work stations. Restrooms are located on both main level and lower level. Lower level has two unfinished offices, with additional storage and a breakroom.