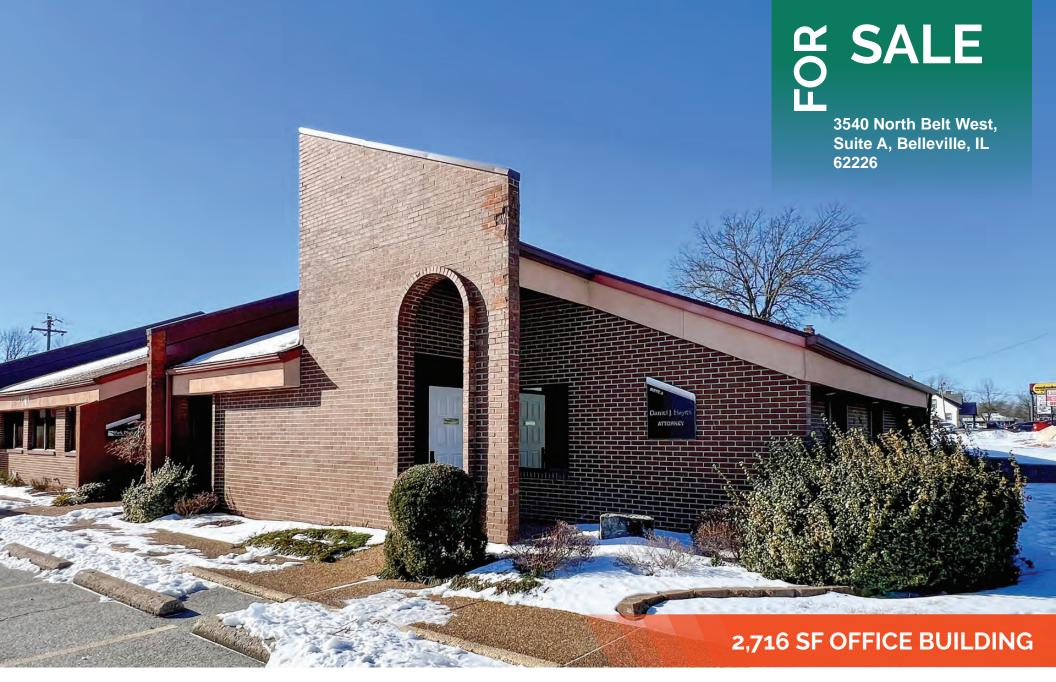

# **PROPERTY PHOTOS**

3540 North Belt West, Suite A, Belleville, IL 62226

### 3540 NORTH BELT WEST

LISTING # 3024

## PROPERTY OVERVIEW:

Building SF: 2,716
Vacant SF: 2,716
Usable Sqft: -

Min Divisible SF: 2,716
Max Contig SF: 2,716
Office SF: 2,716

Retail SF:

Signage: Monument, Building

Lot Size: 0.11 Acres

Frontage: Depth: -

### SALE/LEASE INFORMATION:

**Sale Price**: \$120,000

Price / SF: \$44.18