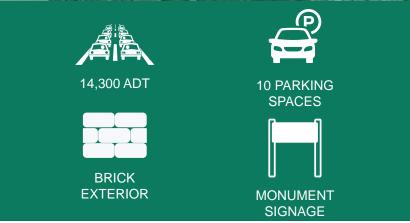

## PROPERTY OVERVIEW:

Building SF: 2,716
Vacant SF: 2,716
Usable Sqft: -

Min Divisible SF: 2,716
Max Contig SF: 2,716
Office SF: 2,716

Retail SF:

Signage: Monument, Building

Lot Size: 0.11 Acres

Frontage: Depth: -

Parking Spaces: 10

Parking Surface Type: Asphalt

### **STRUCTURAL DATA:**

Year Built: 1984

Yr Renovated:

Building Class: C

**Ceilings:** 7' - 9'

Construction Type: Brick

# **DEMOGRAPHICS:**

Traffic Count: 14,300