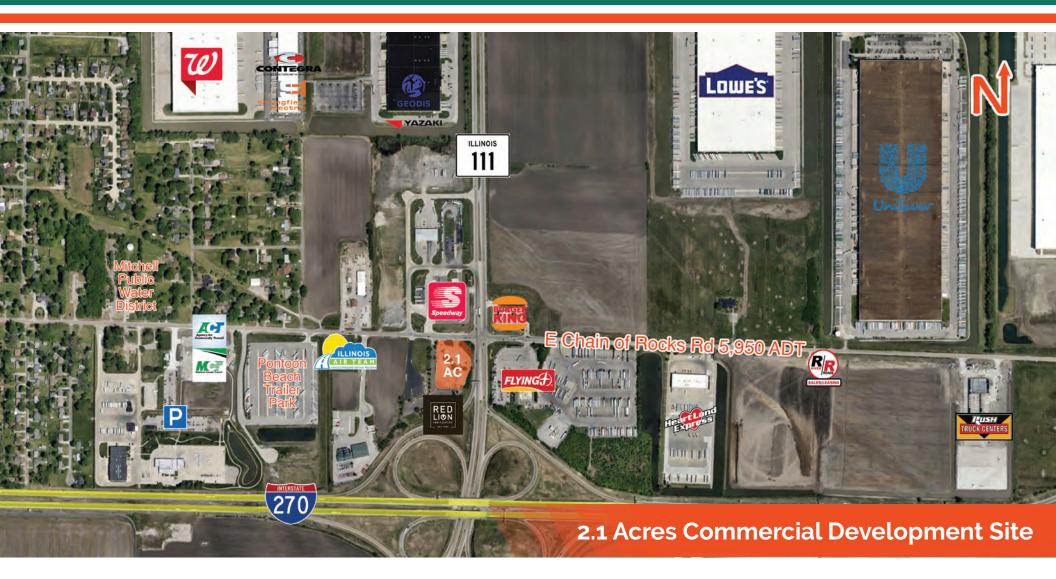

### **AREA MAP**

#### PROPERTY DESCRIPTION:

2+ AC site at the intersection of IL-111 and I-270 (Exit 6B) at one of the main entrances to the 2,300 AC Gateway Commerce Center. Visibility to 50,000+ ADT on I-270