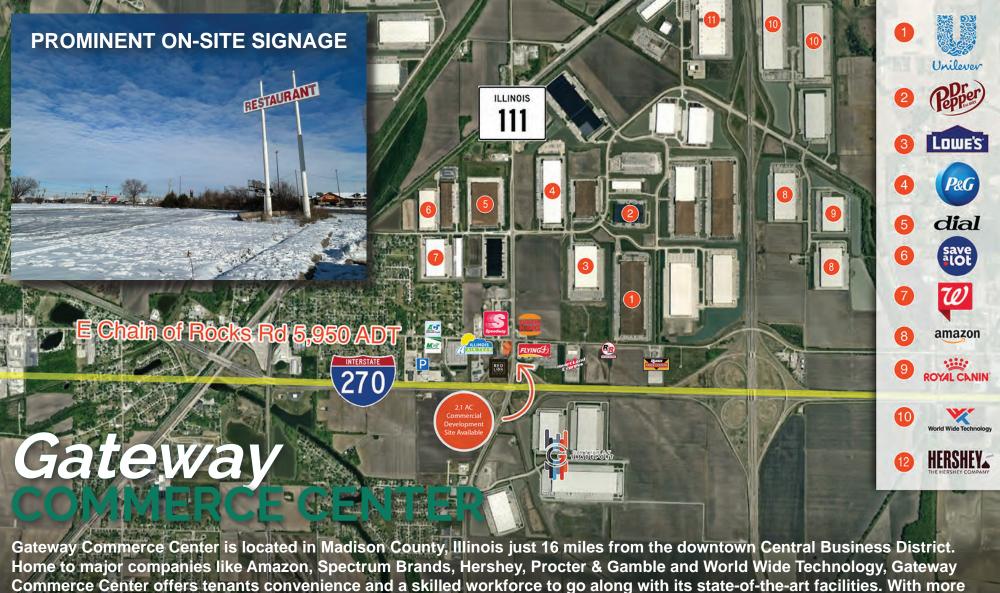

### 1250 Chain of Rocks Road, Pontoon Beach, IL 62040

Commerce Center offers tenants convenience and a skilled workforce to go along with its state-of-the-art facilities. With more than 300 acres available for lease or sale, Gateway also boasts location within a TIF district and Enterprise Zone. The I-270 & I-255 circumferential loop provides access to the entire St. Louis Metropolitan area and connects with four major interstates (I-70, I-44, I-55, and I-64) that serve the Midwest and the nation.