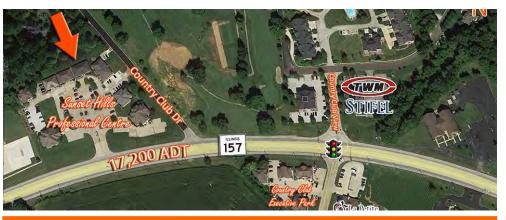

### **AREA MAP**

4 Sunset Hills Professional Centre, Edwardsville, IL 62025

### **LOCATION OVERVIEW**

Located right off of IL-157 which has a traffic count of over 15,000 CPD, this building is nestled in the highly sought after Sunset Hills medical and office corridor.