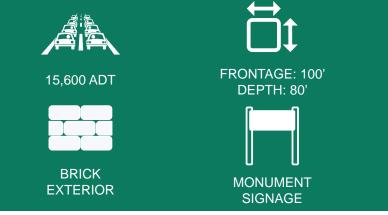

#### 4 SUNSET HILLS PROFESSIONAL CENTER

**LISTING** # 3023

**LOCATION DETAILS:** 

Parcel #: 14-2-15-28-01-104-004

County: IL - Madison

Zoning: B-2 General Business

**PROPERTY OVERVIEW:** 

 Building SF:
 3,290

 Vacant SF:
 3,290

 Usable Sqft:
 3,290

 Min Divisible SF:
 3,290

 Max Contig SF:
 3,290

 Office SF:
 3,290

 Retail SF:

Signage: Monument

Lot Size: 0.37 Acres

Frontage: 100
Depth: 80
Parking Spaces: 20

Parking Surface Type: Concrete

**STRUCTURAL DATA:** 

Year Built: 1994

Yr Renovated: Building Class: B
Ceilings: -

Construction Type: Brick

#### **SALE/LEASE INFORMATION:**

Lease Rate: \$24.00

Lease Type: Gross

**FINANCIAL INFORMATION:** 

**Taxes:** \$15,076.08

Tax Year: 2023

**DEMOGRAPHICS:** 

Traffic Count: 15,600