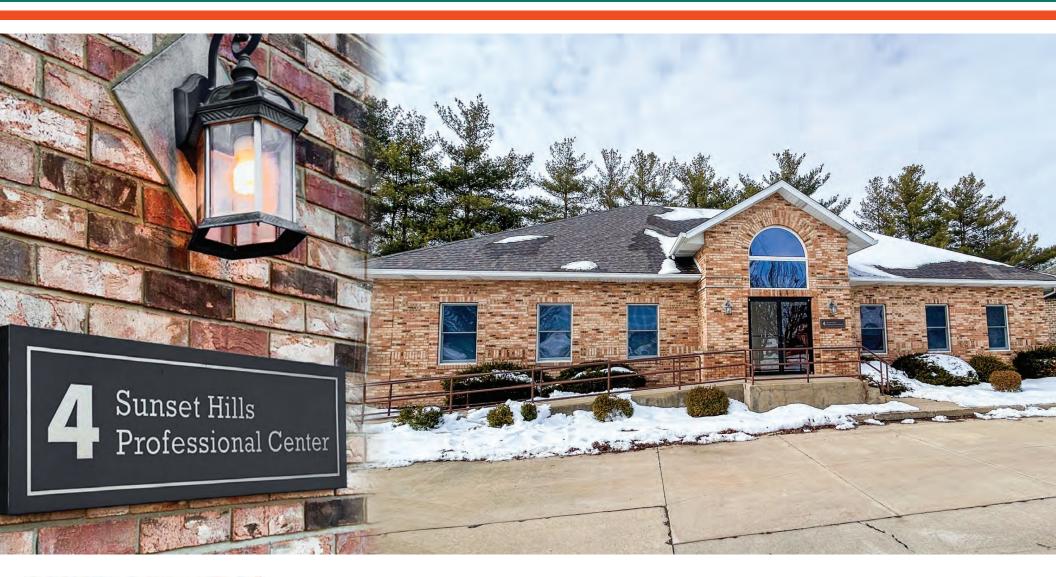

## **PROPERTY PHOTOS**

4 Sunset Hills Professional Centre, Edwardsville, IL 62025

# **PROPERTY PHOTOS**

4 Sunset Hills Professional Centre, Edwardsville, IL 62025

#### PROPERTY DESCRIPTION:

3,290 SF standalone office building in the well-established Sunset Hills Professional Centre located off IL-157 in Edwardsville's office/medical corridor. The main level consists of 7 private offices, 2 restrooms, IT room, conference room, and an open bullpen in the middle with a small reception area inside the entrance. Lower level is mostly unfinished except for a finished break room and two restrooms.