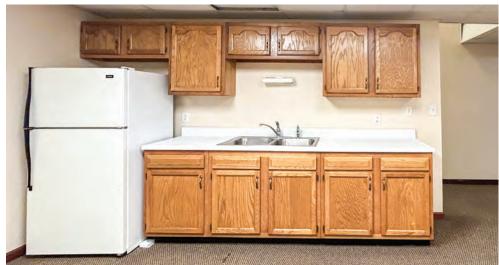

## **PROPERTY PHOTOS**

4 Sunset Hills Professional Centre, Edwardsville, IL 62025

# **PROPERTY PHOTOS**

4 Sunset Hills Professional Centre, Edwardsville, IL 62025

#### PROPERTY DESCRIPTION:

3,290 SF standalone office building in the well-established Sunset Hills Professional Centre located off IL-157 in Edwardsville's office/medical corridor. The main level consists of 7 private offices, 2 restrooms, IT room, conference room, and an open bullpen in the middle with a small reception area inside the entrance. Lower level is mostly unfinished except for a finished break room and two restrooms.