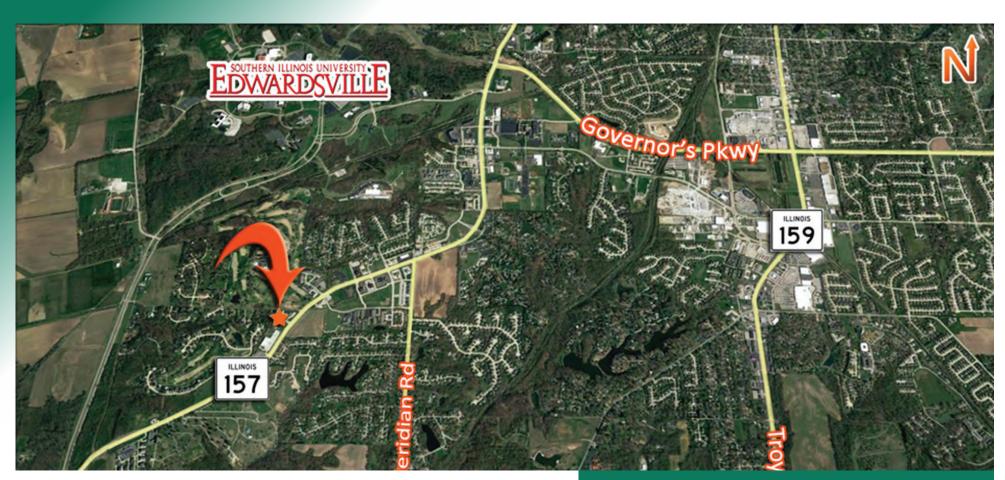

### **AREA MAP**

4 Sunset Hills Professional Centre, Edwardsville, IL 62025

### **LOCATION OVERVIEW**

Located right off of IL-157 which has a traffic count of over 15,000 CPD, this building is nestled in the highly sought after Sunset Hills medical and office corridor.