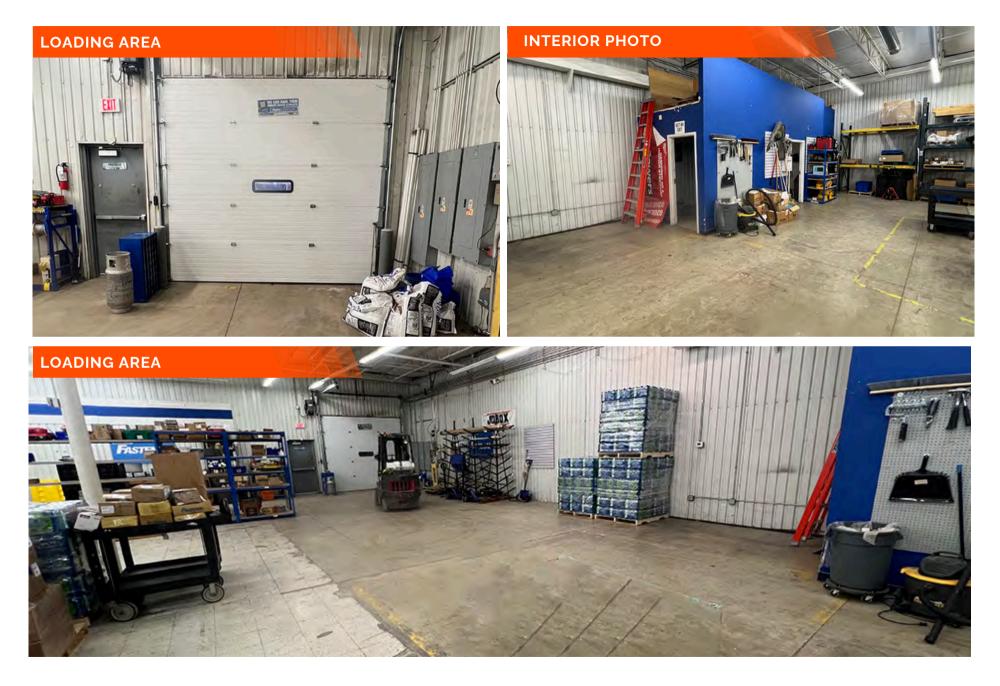

ion as to the environmental condition of the offered property and recommends Purchaser's/Lessee's independent investigation.





(1) 10'x8' DRIVE-IN DOOR



16' CLEAR HEIGHT



LED LIGHTING



CLIMATE CONTROLLED

# PROPERTY HIGHLIGHTS

7,900 SF office/warehouse with 0.4 acres of paved parking. 16' clear span clear height. It has a (1) 10'x8' Drive- In door for unloading/loading box trucks, etc. The entire office/warehouse is climate controlled with (3) rooftop HVAC units.

#### AREA MAP

#### 540 IL Rte 3, East Alton, IL 62024



#### LOCATION OVERVIEW

Property is situated directly off IL Rte 3 and 4 Miles from I-255

# BARBERMURPHY.COM

### **PROPERTY PHOTOS**

#### 540 IL Rte 3, East Alton, IL 62024



BARBERMURPHY.COM

### **PROPERTY PHOTOS**

#### 540 IL Rte 3, East Alton, IL 62024



# BARBERMURPHY.COM

## **INDUSTRIAL PROPERTY SUMMARY**

540 IL RTE 3 EAST ALTON, IL 62024

| LISTING #                   | 3020                      | FACILITY INFORMATION:                                                 |                                          |
|-----------------------------|---------------------------|-----------------------------------------------------------------------|------------------------------------------|
| LOCATION DETAILS:           |                           | Heat:                                                                 | Office/Warehouse                         |
|                             |                           | AC:                                                                   | Office/Warehouse                         |
| Parce