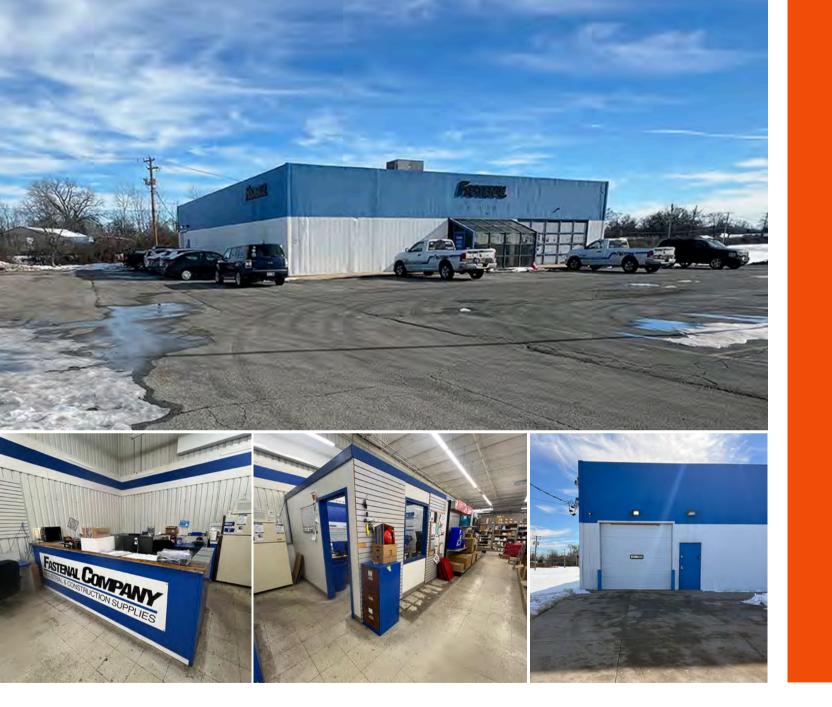

(1) 10'x8' DRIVE-IN DOOR

16' CLEAR HEIGHT

LED LIGHTING

CLIMATE CONTROLLED

# PROPERTY HIGHLIGHTS

7,900 SF office/warehouse with 0.4 acres of paved parking. 16' clear span clear height. It has a (1) 10'x8' Drive- In door for unloading/loading box trucks, etc. The entire office/warehouse is climate controlled with (3) rooftop HVAC units.

#### 540 IL Rte 3, East Alton, IL 62024