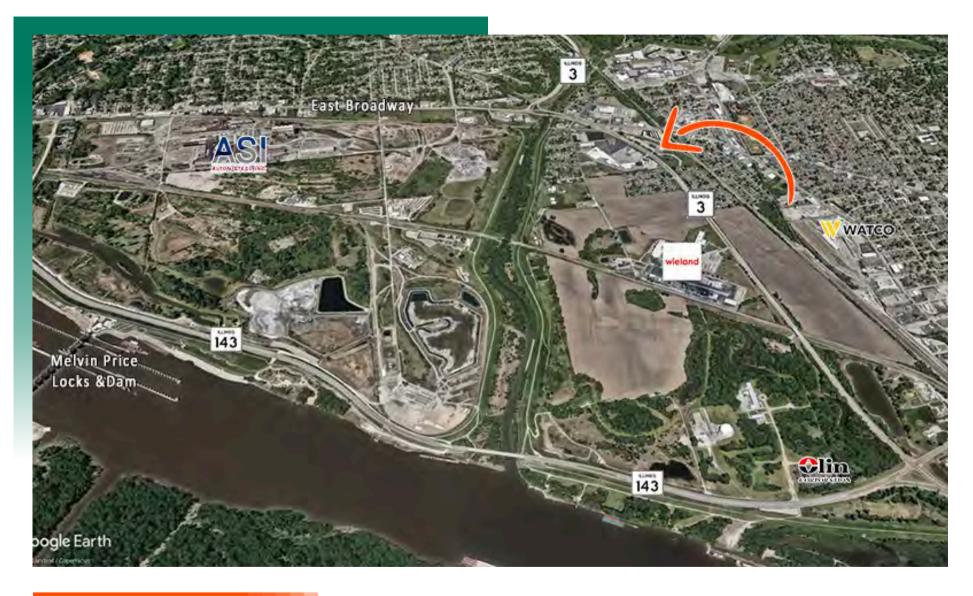

#### AREA MAP

#### LOCATION OVERVIEW

Property is situated directly off IL Rte 3 and 4 Miles from I-255