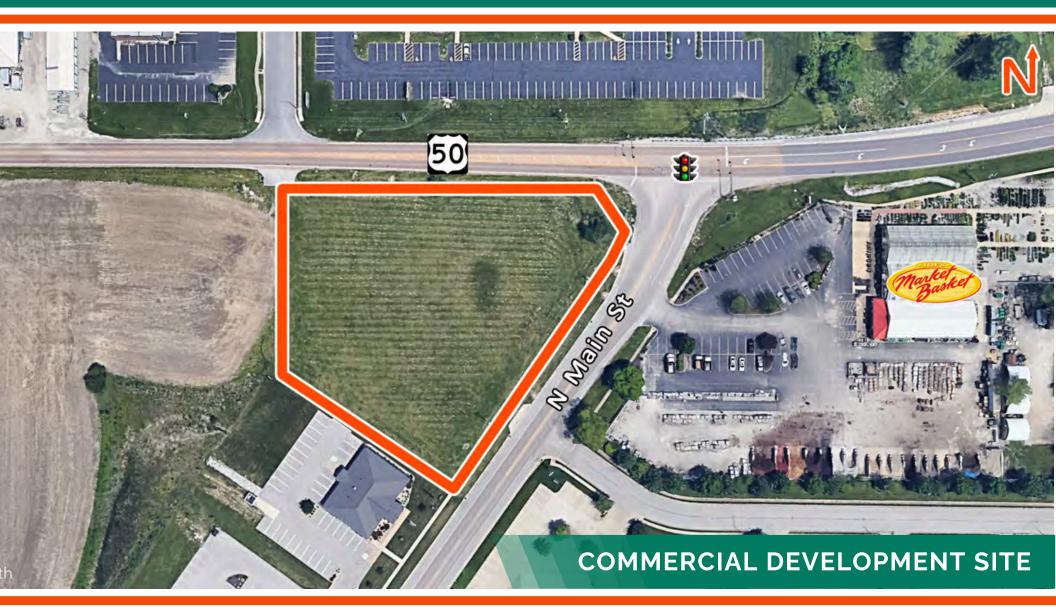

# 2.18 ACRE SITE FOR SALE

647 N Main St., O'Fallon, IL 62269

#### LOCATION OVERVIEW

Located 6.5 miles from St. Louis MidAmerica Airport and 2 miles from Scott Air Force Base. Access from North Main St. and from U.S. Hwy 50.

### LAND PROPERTY SUMMARY

647 NORTH MAIN STREET

| LISTING #                             | 1009                         |                                                                                                                                                                                                                                                                                                                                                                                                                                                                                                                                                                                                                                                                                                                                                                                                                                                                                                                                                                                                                                                                                                                                                                                                                                                                                                                                                                                                                                                                                                                                                                                                                                                                                                                                                                                                                                                                                    |                                                                                                                 |
|---------------------------------------|------------------------------|------------------------------------------------------------------------------------------------------------------------------------------------------------------------------------------------------------------------------------------------------------------------------------------------------------------------------------------------------------------------------------------------------------------------------------------------------------------------------------------------------------------------------------------------------------------------------------------------------------------------------------------------------------------------------------------------------------------------------------------------------------------------------------------------------------------------------------------------------------------------------------------------------------------------------------------------------------------------------------------------------------------------------------------------------------------------------------------------------------------------------------------------------------------------------------------------------------------------------------------------------------------------------------------------------------------------------------------------------------------------------------------------------------------------------------------------------------------------------------------------------------------------------------------------------------------------------------------------------------------------------------------------------------------------------------------------------------------------------------------------------------------------------------------------------------------------------------------------------------------------------------|-----------------------------------------------------------------------------------------------------------------|
| LOCATION DETAILS:                     |                              |                                                                                                                                                                                                                                                                                                                                                                                                                                                                                                                                                                                                                                                                                                                                                                                                                                                                                                                                                                                                                                                                                                                                                                                                                                                                                                                                                                                                                                                                                                                                                                                                                                                                                                                                                                                                                                                                                    | 50                                                                                                              |
| Parcel #:                             | 04-33.0-209-003              | CONTRACTOR OF                                                                                                                                                                                                                                                                                                                                                                                                                                                                                                                                                                                                                                                                                                                                                                                                                                                                                                                                                                                                                                                                                                                                                                                                                                                                                                                                                                                                                                                                                                                                                                                                                                                                                                                                                                                                                                                                      | Market Contraction                                                                                              |
| County:                               | IL - St. Clair               | A                                                                                                                                                                                                                                                                                                                                                                                                                                                                                                                                                                                                                                                                                                                                                                                                                                                                                                                                                                                                                                                                                                                                                                                                                                                                                                                                                                                                                                                                                                                                                                                                                                                                                                                                                                                                                                                                                  |                                                                                                                 |
| Zoning:                               | B1 - City of O'Fallon        | and the second sec | The Dearth Product of the second s |
| PROPERTY OVERVIEW:                    |                              |                                                                                                                                                                                                                                                                                                                                                                                                                                                                                                                                                                                                                                                                                                                                                                                                                                                                                                                                                                                                                                                                                                                                                                                                                                                                                                                                                                                                                                                                                                                                                                                                                                                                                                                                                                                                                                                                                    |                                                                                                                 |
| Lot Size:                             | 2.18 Acres                   |                                                                                                                                                                                                                                                                                                                                                                                                                                                                                                                                                                                                                                                                                                                                                                                                                                                                                                                                                                                                                                                                                                                                                                                                                                                                                                                                                                                                                                                                                                                                                                                                                                                                                                                                                                                                                                                                                    |                                                                                                                 |
| Min Divisible Acres:                  | 2.18                         |                                                                                                                                                                                                                                                                                                                                                                                                                                                                                                                                                                                                                                                                                                                                                                                                                                                                                                                                                                                                                                                                                                                                                                                                                                                                                                                                                                                                                                                                                                                                                                                                                                                                                                                                                                                                                                                                                    |                                                                                                                 |
| Max Contig Acres:                     | 2.18                         |                                                                                                                                                                                                                                                                                                                                                                                                                                                                                                                                                                                                                                                                                                                                                                                                                                                                                                                                                                                                                                                                                                                                                                                                                                                                                                                                                                                                                                                                                                                                                                                                                                                                                                                                                                                                                                                                                    |                                                                                                                 |
| Frontage:                             | 427' (N Main) / 357' (Rt 50) | Google Earth                                                                                                                                                                                                                                                                                                                                                                                                                                                                                                                                                                                                                                                                                                                                                                                                                                                                                                                                                                                                                                                                                                                                                                                                                                                                                                                                                                                                                                                                                                                                                                                                                                                                                                                                                                                                                                                                       |                                                                                                                 |
| Depth:                                | 300+/-                       |                                                                                                                                                                                                                                                                                                                                                                                                                                                                                                                                                                                                                                                                                                                                                                                                                                                                                                                                                                                                                                                                                                                                                                                                                                                                                                                                                                                                                                                                                                                                                                                                                                                                                                                                                                                                                                                                                    |                                                                                                                 |
| Topography:                           | Flat                         | SALE INFORMATION:                                                                                                                                                                                                                                                                                                                                                                                                                                                                                                                                                                                                                                                                                                                                                                                                                                                                                                                                                                                                                                                                                                                                                                                                                                                                                                                                                                                                                                                                                                                                                                                                                                                                                                                                                                                                                                                                  |                                                                                                                 |
| Archeological:                        | No                           | Sale Price:                                                                                                                                                                                                                                                                                                                                                                                                                                                                                                                                                                                                                                                                                                                                                                                                                                                                                                                                                                                                                                                                                                                                                                                                                                                                                                                                                                                                                                                                                                                                                                                                                                                                                                                                                                                                                                                                        | \$575,000                                                                                                       |
| Environmental:                        | No                           | Price / Acre:                                                                                                                                                                                                                                                                                                                                                                                                                                                                                                                                                                                                                                                                                                                                                                                                                                                                                                                                                                                                                                                                                                                                                                                                                                                                                                                                                                                                                                                                                                                                                                                                                                                                                                                                                                                                                                                                      | \$263,761                                                                                                       |
| Survey:                               | No                           | -                                                                                                                                                                                                                                                                                                                                                                                                                                                                                                                                                                                                                                                                                                                                                                                                                                                                                                                                                                                                                                                                                                                                                                                                                                                                                                                                                                                                                                                                                                                                                                                                                                                                                                                                                                                                                                                                                  |                                                                                                                 |
| TAX INCENTIVE ZONES:                  |                              | \$/SF (Land):                                                                                                                                                                                                                                                                                                                                                                                                                                                                                                                                                                                                                                                                                                                                                                                                                                                                                                                                                                                                                                                                                                                                                                                                                                                                                                                                                                                                                                                                                                                                                                                                                                                                                                                                                                                                                                                                      | \$6.06                                                                                                          |
| TIF District:                         | No                           | UTILITY INFO:                                                                                                                                                                                                                                                                                                                                                                                                                                                                                                                                                                                                                                                                                                                                                                                                                                                                                                                                                                                                                                                                                                                                                                                                                                                                                                                                                                                                                                                                                                                                                                                                                                                                                                                                                                                                                                                                      |                                                                                                                 |
| Futernuise Zener                      |                              | Water Provider:                                                                                                                                                                                                                                                                                                                                                                                                                                                                                                                                                                                                                                                                                                                                                                                                                                                                                                                                                                                                                                                                                                                                                                                                                                                                                                                                                                                                                                                                                                                                                                                                                                                                                                                                                                                                                                                                    | City of O'Fallon                                                                                                |
| Enterprise Zone:                      | No                           | Water Location:                                                                                                                                                                                                                                                                                                                                                                                                                                                                                                                                                                                                                                                                                                                                                                                                                                                                                                                                                                                                                                                                                                                                                                                                                                                                                                                                                                                                                                                                                                                                                                                                                                                                                                                                                                                                                                                                    | On Site                                                                                                         |
| Opportunity Zone:                     | No                           | Sewer Provider:                                                                                                                                                                                                                                                                                                                                                                                                                                                                                                                                                                                                                                                                                                                                                                                                                                                                                                                                                                                                                                                                                                                                                                                                                                                                                                                                                                                                                                                                                                                                                                                                                                                                                                                                                                                                                                                                    | City of O'Fallon                                                                                                |
| Foreign Trade Zone:                   | No                           | Sewer Location:                                                                                                                                                                                                                                                                                                                                                                                                                                                                                                                                                                                                                                                                                                                                                                                                                                                                                                                                                                                                                                                                                                                                                                                                                                                                                                                                                                                                                                                                                                                                                                                                                                                                                                                                                                                                                                                                    | On Site                                                                                                         |
|                                       |                              | Gas Provider:                                                                                                                                                                                                                                                                                                                                                                                                                                                                                                                                                                                                                                                                                                                                                                                                                                                                                                                                                                                                                                                                                                                                                                                                                                                                                                                                                                                                                                                                                                                                                                                                                                                                                                                                                                                                                                                                      | Ameren IL                                                                                                       |
| TRANSPORTATION:                       |                              | Gas Location:                                                                                                                                                                                                                                                                                                                                                                                                                                                                                                                                                                                                                                                                                                                                                                                                                                                                                                                                                                                                                                                                                                                                                                                                                                                                                                                                                                                                                                                                                                                                                                                                                                                                                                                                                                                                                                                                      | On Site                                                                                                         |
| Interstate Access:<br>Airport Access: | 1.2 Miles<br>6.5 Miles       | Electric Provider:                                                                                                                                                                                                                                                                                                                                                                                                                                                                                                                                                                                                                                                                                                                                                                                                                                                                                                                                                                                                                                                                                                                                                                                                                                                                                                                                                                                                                                                                                                                                                                                                                                                                                                                                                                                                                                                                 | Ameren IL                                                                                                       |
| Allport Access.                       | 0.0 Miles                    | Electric Location:                                                                                                                                                                                                                                                                                                                                                                                                                                                                                                                                                                                                                                                                                                                                                                                                                                                                                                                                                                                                                                                                                                                                                                                                                                                                                                                                                                                                                                                                                                                                                                                                                                                                                                                                                                                                                                                                 | On Site                                                                                                         |
| DEMOGRAPHICS/FINANCIAL INFO:          |                              | PROPERTY DESCRIPTION:                                                                                                                                                                                                                                                                                                                                                                                                                                                                                                                                                                                                                                                                                                                                                                                                                                                                                                                                                                                                                                                                                                                                                                                                                                                                                                                                                                                                                                                                                                                                                                                                                                                                                                                                                                                                                                                              |                                                                                                                 |
| Traffic Count:                        | 13,900                       | 2.18 Acre Corner Lot located in the O'Fallon Business Park. Great location for Office, Retail, or Restaurant Site. Retention Pond on Outlot A.                                                                                                                                                                                                                                                                                                                                                                                                                                                                                                                                                                                                                                                                                                                                                                                                                                                                                                                                                                                                                                                                                                                                                                                                                                                                                                                                                                                                                                                                                                                                                                                                                                                                                                                                     |                                                                                                                 |
| Taxes:                                | \$5,791.00                   |                                                                                                                                                                                                                                                                                                                                                                                                                                                                                                                                                                                                                                                                                                                                                                                                                                                                                                                                                                                                                                                                                                                                                                                                                                                                                                                                                                                                                                                                                                                                                                                                                                                                                                                                                                                                                                                                                    |                                                                                                                 |
|                                       | <i>40,191.00</i>             |                                                                                                                                                                                                                                                                                                                                                                                                                                                                                                                                                                                                                                                                                                                                                                                                                                                                                                                                                                                                                                                                                                                                                                                                                                                                                                                                                                                                                                                                                                                                                                                                                                                                                                                                                                                                                                                                                    |                                                                                                                 |