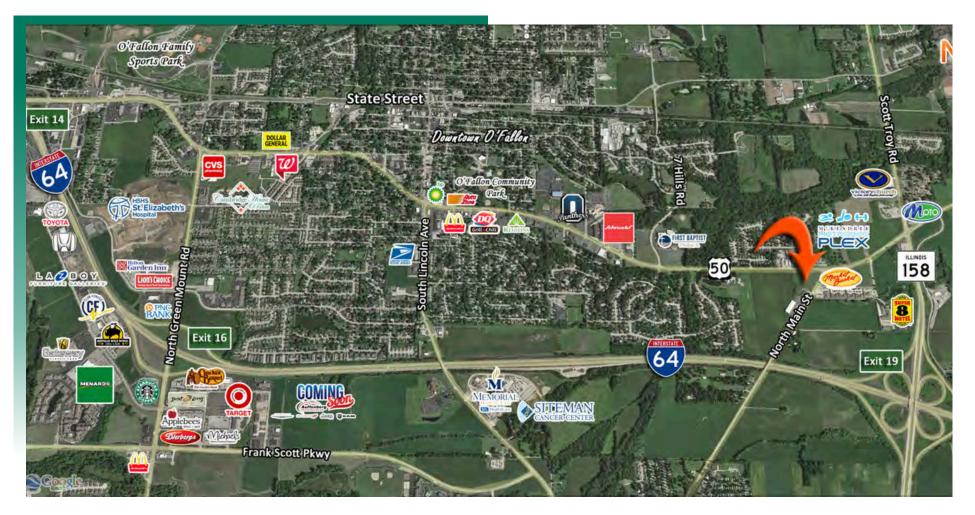

## AREA MAP

647 N Main St., O'Fallon, IL

#### LOCATION OVERVIEW

Located 6.5 miles from St. Louis MidAmerica Airport and 2 miles from Scott Air Force Base. Access from North Main St. and from U.S. Hwy 50.