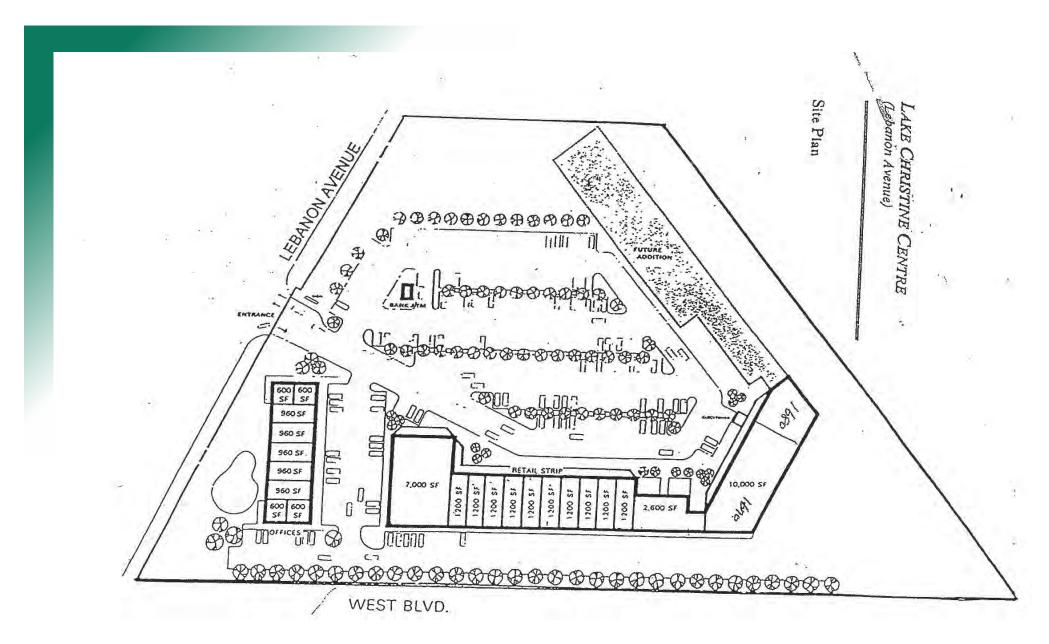

4400 BARBERMURPHY.COM John L. Eichenlaub Managing Broker Cell: (618) 570-8344 Office: (618) 277-4400 (Ext. 15) johne@barbermurphy.com



Information herein is not warranted and subject to change without notice. We assume no liability on items included in quoted price. Broker makes no representation as to the environmental condition of the offered property and recommends Purchaser's/Lessee's independent investigation.

#### **AREA MAP**

#### 1600 Lebanon Avenue, Belleville, IL 62221



#### LOCATION OVERVIEW

Retail Center located along Lebanon Ave, one-block south of Old Collinsville Road. Retail, office and automotive uses surrounding the property. MONUMENT SIGNAGE

**19 UNITS** 



110 PARKING SPACES



12,400 TRAFFIC COUNT

## **FLOOR PLAN**

1600 Lebanon Avenue, Belleville, IL 62221



#### **PROPERTY PHOTOS**

1600 Lebanon Avenue, Belleville, IL 62221









### **PROPERTY PHOTOS**

#### 1600 Lebanon Avenue, Belleville, IL 62221









### **PROPERTY PHOTOS**

1600 Lebanon Avenue, Belleville, IL 62221





## OFFICE/RETAIL PROPERTY SUMMARY

1600 LEBANON AVE

| LISTING #             | 3009                 |                        |
|-----------------------|----------------------|------------------------|
| LOCATION DETAILS:     |                      |                        |
| Parcel #:             | 08-14.0-105-023      |                        |
| County:               | IL - St. Clair       |                        |
| Zoning:               | C-2 Heavy Commercial |                        |
| PROPERTY OVERVIEW:    |                      |