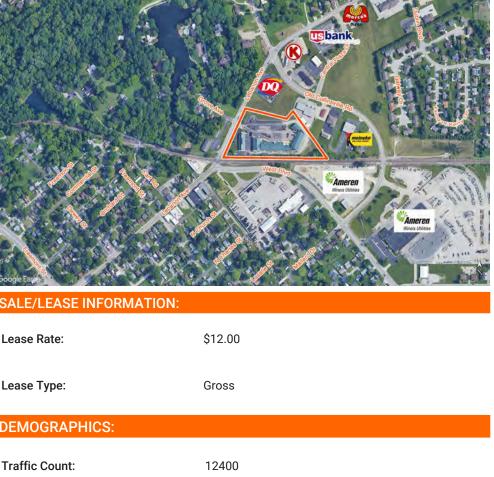

#### **AREA MAP**

12,400 TRAFFIC COUNT

## OFFICE/RETAIL PROPERTY SUMMARY

1600 LEBANON AVE

| LISTING #             | 3009                 |                        |
|-----------------------|----------------------|------------------------|
| LOCATION DETAILS:     |                      |                        |
| Parcel #:             | 08-14.0-105-023      |                        |
| County:               | IL - St. Clair       |                        |
| Zoning:               | C-2 Heavy Commercial |                        |
| PROPERTY OVERVIEW:    |                      |                        |
| Building SF:          | 36,445               |                        |
| Vacant SF:            | 18,682               |                        |
| Usable Sqft:          | -                    |                        |
| Min Divisible SF:     | 960                  | and the second         |
| Max Contig SF:        | 9,065                |                        |
| Office SF:            | 18,682               | Google Lages           |
| Retail SF:            | 18,682               | SALE/LEASE INFORM      |
| Signage:              | Monument/Building    | Lease Rate:            |
| Lot Size:             | 6.07 Acres           |                        |
| Frontage:             | 435                  | Lease Type:            |
| Depth:                | Varies               |                        |
| Parking Spaces:       | 110                  | DEMOGRAPHICS:          |
| Parking Surface Type: | Asphalt              | DEMOGRAFTICS.          |
| STRUCTURAL DATA:      |                      | Traffic Count:         |
| Year Built:           | 1988                 |                        |
| Yr Renovated:         | -                    | PROPERTY DESCRIP       |
| Building Class:       |                      | Water/Sewer/Trash incl |
| Ceilings:             | 12'                  |                        |
| Construction Type:    | -                    |                        |