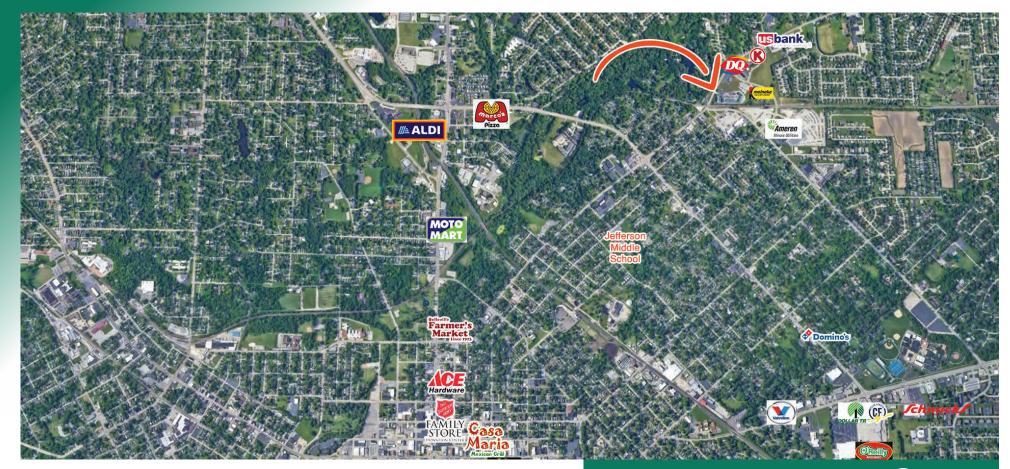

# 960 SF - 9,065 SF RETAIL/OFFICE SPACE FOR LEASE



COMMERCIAL REAL ESTATE SOLUTIONS 1173 Fortune Blvd., Shiloh, IL 62269 618.277.4400 BARBERMURPHY.COM John L. Eichenlaub Managing Broker Cell: (618) 570-8344 Office: (618) 277-4400 (Ext. 15) johne@barbermurphy.com



Information herein is not warranted and subject to change without notice. We assume no liability on items included in quoted price. Broker makes no representation as to the environmental condition of the offered property and recommends Purchaser's/Lessee's independent investigation.

#### **AREA MAP**

#### 1600 Lebanon Avenue, Belleville, IL 62221



#### LOCATION OVERVIEW

Retail Center located along Lebanon Ave, one-block south of Old Collinsville Road. Retail, office and automotive uses surrounding the property. MONUMENT SIGNAGE

**19 UNITS** 



110 PARKING SPACES



12,400 TRAFFIC COUNT

## **FLOOR PLAN**

1600 Lebanon Avenue, Belleville, IL 62221



#### **PROPERTY PHOTOS**

1600 Lebanon Avenue, Belleville, IL 62221









### **PROPERTY PHOTOS**

#### 1600 Lebanon Avenue, Belleville, IL 62221









### **PROPERTY PHOTOS**

1600 Lebanon Avenue, Belleville, IL 62221





## OFFICE/RETAIL PROPERTY SUMMARY

1600 LEBANON AVE

| LISTING #             | 3009                 |                        |
|-----------------------|----------------------|------------------------|
| LOCATION DETAILS:     |                      |