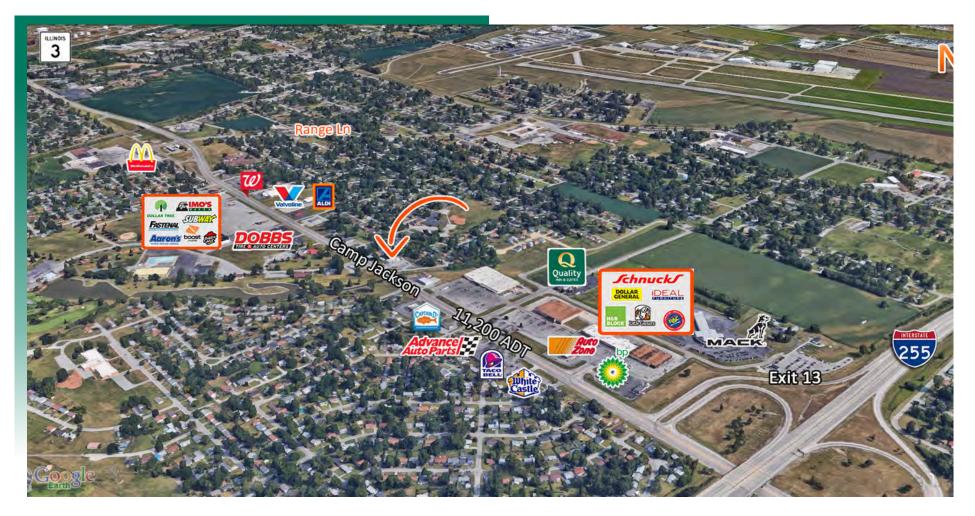

## AREA MAP

#### LOCATION OVERVIEW

Located at 1411 Camp Jackson Road in Cahokia Heights IL, this retail property sits on a high-traffic corridor with 11,200 daily vehicles. The site features commercial zoning, multiple access points, and strong visibility in an area populated by complementary businesses including fast food, gas stations, and auto services. The property benefits from direct road frontage, adequate parking, and established commercial infrastructure along a major retail corridor.