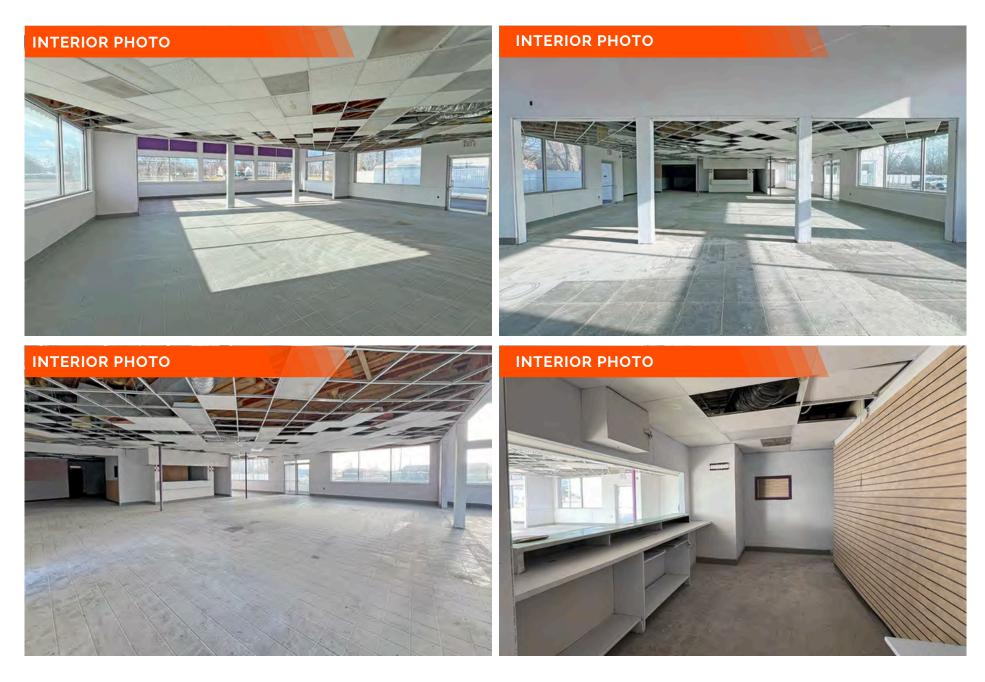

erty and recommends Purchaser's/Lessee's independent investigation.

## AREA MAP

#### 1411 Camp Jackson Rd., Cahokia Heights



#### LOCATION OVERVIEW

Located at 1411 Camp Jackson Road in Cahokia Heights IL, this retail property sits on a high-traffic corridor with 11,200 daily vehicles. The site features commercial zoning, multiple access points, and strong visibility in an area populated by complementary businesses including fast food, gas stations, and auto services. The property benefits from direct road frontage, adequate parking, and established commercial infrastructure along a major retail corridor.

# BARBERMURPHY.COM

## **PROPERTY PHOTOS**

#### 1411 Camp Jackson Rd., Cahokia Heights





# BARBERMURPHY.COM

## **PROPERTY PHOTOS**

#### 1411 Camp Jackson Rd., Cahokia Heights



# BARBERMURPHY.COM

#### **OFFICE/RETAIL PROPERTY SUMMARY**

1411 CAMP JACKSON RD

618-277-4400 BARBERMURPHY.COM

| LISTING #                                                                                                                                                                         | 3019                        | and the second s    | - And                                                            |  |
|-----------------------------------------------------------------------------------------------------------------------------------------------------------------------------------|-----------------------------|-------------------------------------------------------------------------------------------------------------------------------------------------------------------------