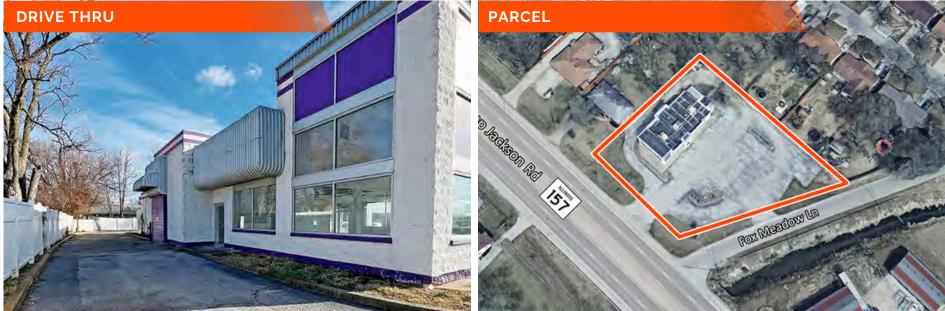

price. Broker makes no representation as to the environmental condition of the offered property and recommends Purchaser's/Lessee's independent investigation.

## AREA MAP

#### 1411 Camp Jackson Rd., Cahokia Heights



#### LOCATION OVERVIEW

Located at 1411 Camp Jackson Road in Cahokia Heights IL, this retail property sits on a high-traffic corridor with 11,200 daily vehicles. The site features commercial zoning, multiple access points, and strong visibility in an area populated by complementary businesses including fast food, gas stations, and auto services. The property benefits from direct road frontage, adequate parking, and established commercial infrastructure along a major retail corridor.

# BARBERMURPHY.COM

## **PROPERTY PHOTOS**

#### 1411 Camp Jackson Rd., Cahokia Heights





# BARBERMURPHY.COM

## **PROPERTY PHOTOS**

#### 1411 Camp Jackson Rd., Cahokia Heights



# BARBERMURPHY.COM

#### **OFFICE/RETAIL PROPERTY SUMMARY**

1411 CAMP JACKSON RD

618-277-4400 BARBERMURPHY.COM

| LISTING #                                                                                                                                                                         | 3019                        | and the second s    | - And                                                            |  |
|-----------------------------------------------------------------------------------------------------------------------------------------------------------------------------------|-----------------------------|------------------------------------------------------------------------------