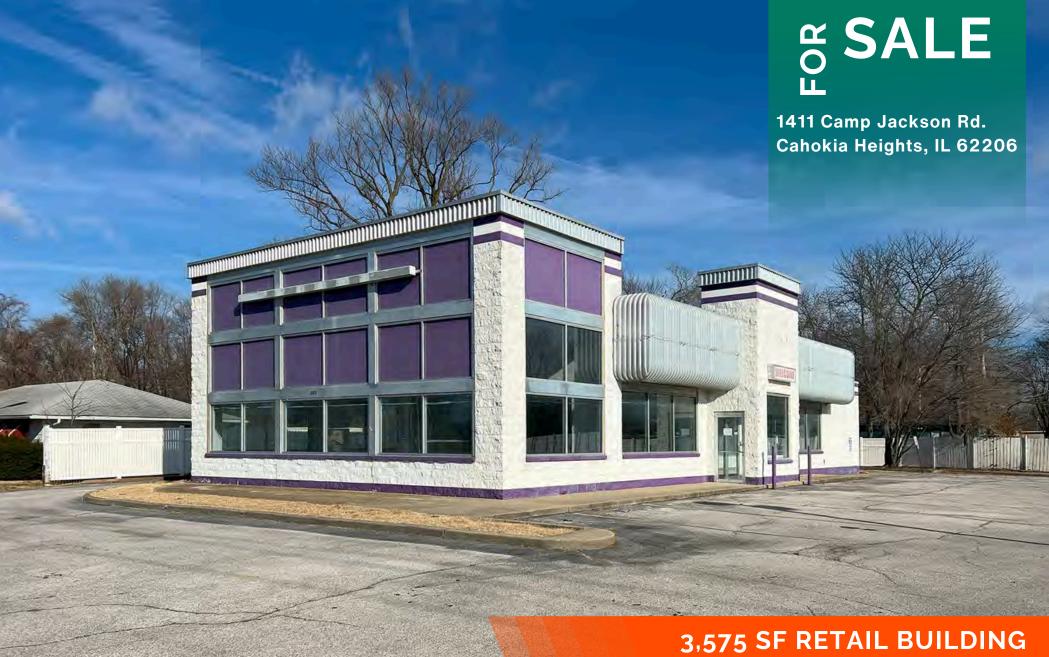

#### 1411 Camp Jackson Rd., Cahokia Heights

#### LOCATION OVERVIEW

Located at 1411 Camp Jackson Road in Cahokia Heights IL, this retail property sits on a high-traffic corridor with 11,200 daily vehicles. The site features commercial zoning, multiple access points, and strong visibility in an area populated by complementary businesses including fast food, gas stations, and auto services. The property benefits from direct road frontage, adequate parking, and established commercial infrastructure along a major retail corridor.