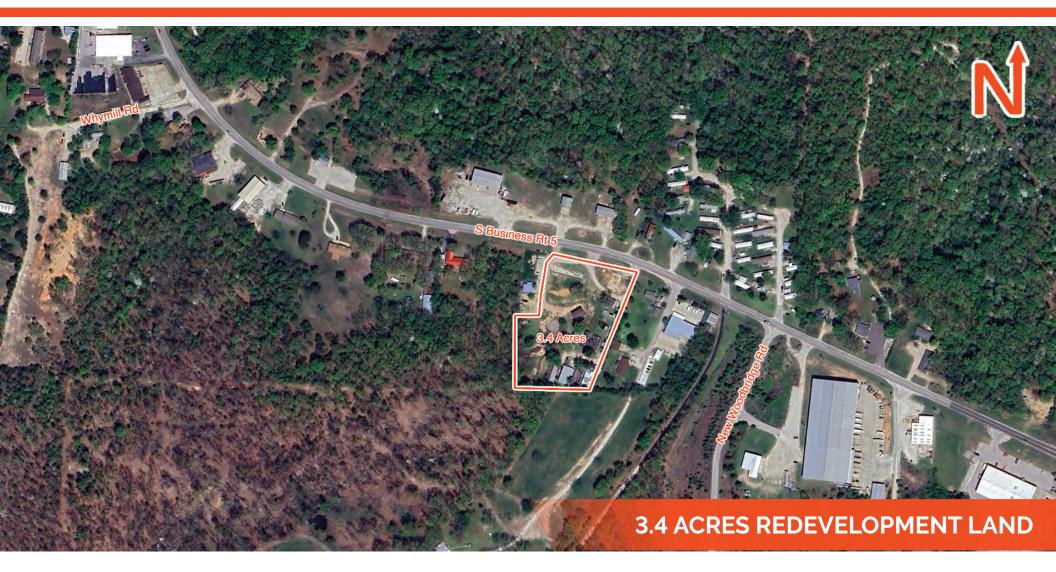

### **LOCATION OVERVIEW**

122 Highland Glen Ct is located in Camdenton, Missouri, within Camden County. The property is situated near the heart of the Lake of the Ozarks region, offering proximity to one of the area's most popular recreational destinations. It features frontage on Business Route 5, providing excellent visibility and accessibility. Camdenton serves as a central hub for the lake area, offering access to local amenities, outdoor activities, and community services. Its location near U.S. Route 54 ensures convenient access to nearby towns and highways, making it an accessible and appealing spot for both residents and visitors.

FRONTAGE: 322 DEPTH: 535

FLAT TOPOGRAPHY

**B-2 ZONING** 

### **PROPERTY DESCRIPTION:**

The property spans 3.4 acres and features a 4-plex building that is currently vacant, offering potential for redevelopment or renovation. It boasts 322 feet of frontage on Business Route 5, providing excellent visibility and accessibility. Zoned B-2, which allows for a variety of commercial uses, the property is versatile and suited for business development. The topography is gentle, making it ideal for construction and site planning. With its strategic location, generous frontage, and commercial zoning, this property is well-positioned for a business venture or investment opportunity.