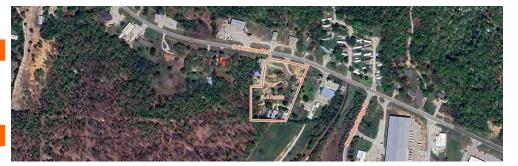

### **LOCATION OVERVIEW**

122 Highland Glen Ct is located in Camdenton, Missouri, within Camden County. The property is situated near the heart of the Lake of the Ozarks region, offering proximity to one of the area's most popular recreational destinations. It features frontage on Business Route 5, providing excellent visibility and accessibility. Camdenton serves as a central hub for the lake area, offering access to local amenities, outdoor activities, and community services. Its location near U.S. Route 54 ensures convenient access to nearby towns and highways, making it an accessible and appealing spot for both residents and visitors.

FRONTAGE: 322 DEPTH: 535

FLAT TOPOGRAPHY

**B-2 ZONING** 

Min Divisible Acres:3.51Max Contig Acres:3.51Frontage:322'Depth:535'Land Status:Available

Topography: Flat
Archeological: No
Environmental: No
Survey: No

**TAX INCENTIVE ZONES:** 

TIF District: No

Enterprise Zone: No

### **PROPERTY DESCRIPTION:**

The property spans 3.4 acres and features a 4-plex building that is currently vacant, offering potential for redevelopment or renovation. It boasts 322 feet of frontage on Business Route 5, providing excellent visibility and accessibility. Zoned B-2, which allows for a variety of commercial uses, the property is versatile and suited for business development. The topography is gentle, making it ideal for construction and site planning. With its strategic location, generous frontage, and commercial zoning, this property is well-positioned for a business venture or investment opportunity.