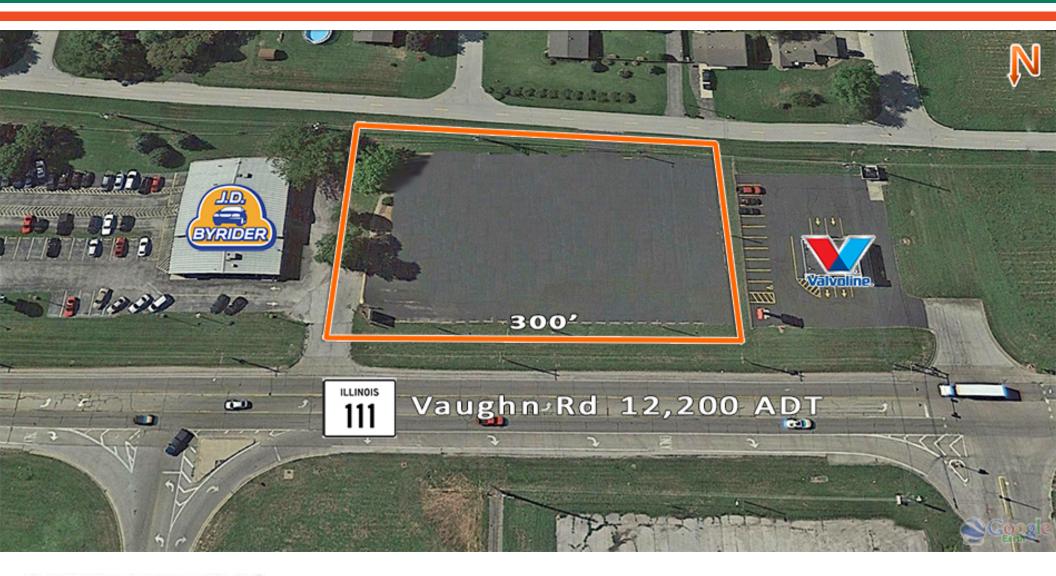

#### 1702 Vaughn Road, Wood River, IL 62095

#### LOCATION OVERVIEW

1 Mile from I-255 and IL Rt 111 intersection.

TIF DISTRICT

FLAT TOPOGRAPHY

FRONTAGE: 300' DEPTH: 148'

12,200 ADT

## LAND PROPERTY SUMMARY

1702 VAUGHN ROAD

| LISTING #                                                                                                           | 1797                                                              |                                                                                                                                                                                                                                     |                                                              |
|---------------------------------------------------------------------------------------------------------------------|-------------------------------------------------------------------|-------------------------------------------------------------------------------------------------------------------------------------------------------------------------------------------------------------------------------------|--------------------------------------------------------------|
| LOCATION DETAILS:<br>Parcel #:<br>County:<br>Zoning:                                                                | 19-2-08-23-18-301-002<br>IL - Madison<br>B-2 - City of Wood River |                                                                                                                                                                                                                                     | 300'                                                         |
| PROPERTY OVERVIEW:<br>Lot Size:<br>Min Divisible Acres:<br>Max Contig Acres:<br>Frontage:<br>Depth:<br>Land Status: | 1.10 Acres<br>1.1<br>1.1<br>300<br>148<br>Vacant                  |                                                                                                                                                                                                                                     | 300 <sup>2</sup>                                             |
| Topography:<br>Archeological:<br>Environmental:<br>Survey:<br>TAX INCENTIVE ZONES:                                  | Flat<br>No<br>No<br>No                                            | SALE INFORMATION:<br>Sale Price:<br>Price / Acre:<br>\$/SF (Land):                                                                                                                                                                  | \$125,000<br>\$113,636<br>\$2.61                             |
| TIF District:<br>Enterprise Zone:<br>Opportunity Zone:<br>Foreign Trade Zone:                                       | Yes<br>No<br>No<br>No                                             | UTILITY INFO:<br>Water Provider:<br>Water Location:<br>Sewer Provider:<br>Sewer Location:                                                                                                                                           | City of Wood River<br>onsite<br>City of Wood River<br>onsite |
| TRANSPORTATION:<br>Interstate Access:<br>Airport Access:                                                            | I-255<br>8'                                                       | Gas Provider:<br>Gas Location:<br>Electric Provider:<br>Electric Location:                                                                                                                                                          | Ameren<br>onsite<br>Ameren<br>onsite                         |
| DEMOGRAPHICS/FINANC<br>Traffic Count:<br>Taxes:<br>Tax Year:                                                        | IAL INFO:<br>12200<br>\$1,656.52<br>2024                          | PROPERTY DESCRIPTION:<br>Redevelopment site sits on 1.10 Acres with 300 FT of Frontage on Vaughn Road.<br>Located in Wood River retail district near WalMart, Aldi's, Taco Bell, A&TT, McDonald's,<br>Steak n Shake and Applebee's. |                                                              |