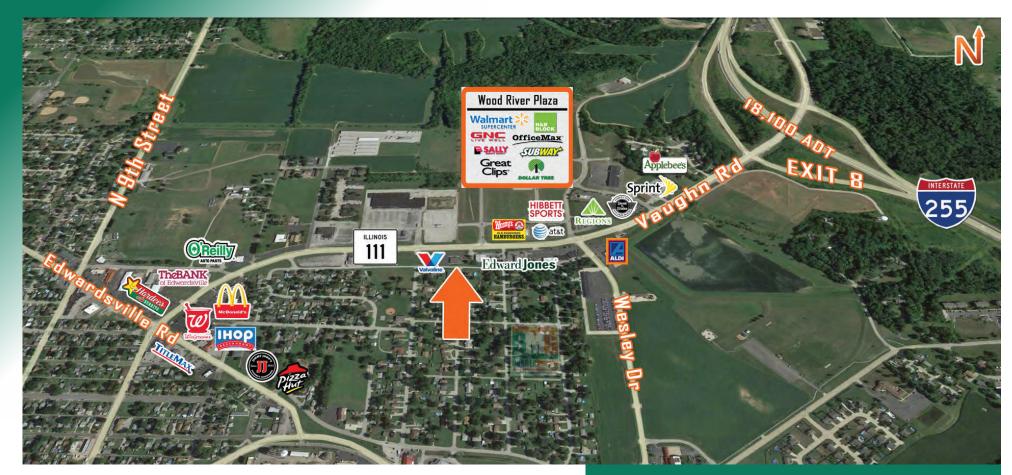

### **AREA MAP**

## LAND PROPERTY SUMMARY

1702 VAUGHN ROAD

| LISTING #                                                                                                           | 1797                                                              |                                                                                                                                                                                                                                     |                                                              |
|---------------------------------------------------------------------------------------------------------------------|-------------------------------------------------------------------|-------------------------------------------------------------------------------------------------------------------------------------------------------------------------------------------------------------------------------------|--------------------------------------------------------------|
| LOCATION DETAILS:<br>Parcel #:<br>County:<br>Zoning:                                                                | 19-2-08-23-18-301-002<br>IL - Madison<br>B-2 - City of Wood River |                                                                                                                                                                                                                                     | 300'                                                         |
| PROPERTY OVERVIEW:<br>Lot Size:<br>Min Divisible Acres:<br>Max Contig Acres:<br>Frontage:<br>Depth:<br>Land Status: | 1.10 Acres<br>1.1<br>1.1<br>300<br>148<br>Vacant                  |                                                                                                                                                                                                                                     | 300 <sup>2</sup>                                             |
| Topography:<br>Archeological:<br>Environmental:<br>Survey:<br>TAX INCENTIVE ZONES:                                  | Flat<br>No<br>No<br>No                                            | SALE INFORMATION:<br>Sale Price:<br>Price / Acre:<br>\$/SF (Land):                                                                                                                                                                  | \$125,000<br>\$113,636<br>\$2.61                             |
| TIF District:<br>Enterprise Zone:<br>Opportunity Zone:<br>Foreign Trade Zone:                                       | Yes<br>No<br>No<br>No                                             | UTILITY INFO:<br>Water Provider:<br>Water Location:<br>Sewer Provider:<br>Sewer Location:                                                                                                                                           | City of Wood River<br>onsite<br>City of Wood River<br>onsite |
| TRANSPORTATION:<br>Interstate Access:<br>Airport Access:                                                            | I-255<br>8'                                                       | Gas Provider:<br>Gas Location:<br>Electric Provider:<br>Electric Location:                                                                                                                                                          | Ameren<br>onsite<br>Ameren<br>onsite                         |
| DEMOGRAPHICS/FINANC<br>Traffic Count:<br>Taxes:<br>Tax Year:                                                        | IAL INFO:<br>12200<br>\$1,656.52<br>2024                          | PROPERTY DESCRIPTION:<br>Redevelopment site sits on 1.10 Acres with 300 FT of Frontage on Vaughn Road.<br>Located in Wood River retail district near WalMart, Aldi's, Taco Bell, A&TT, McDonald's,<br>Steak n Shake and Applebee's. |                                                              |