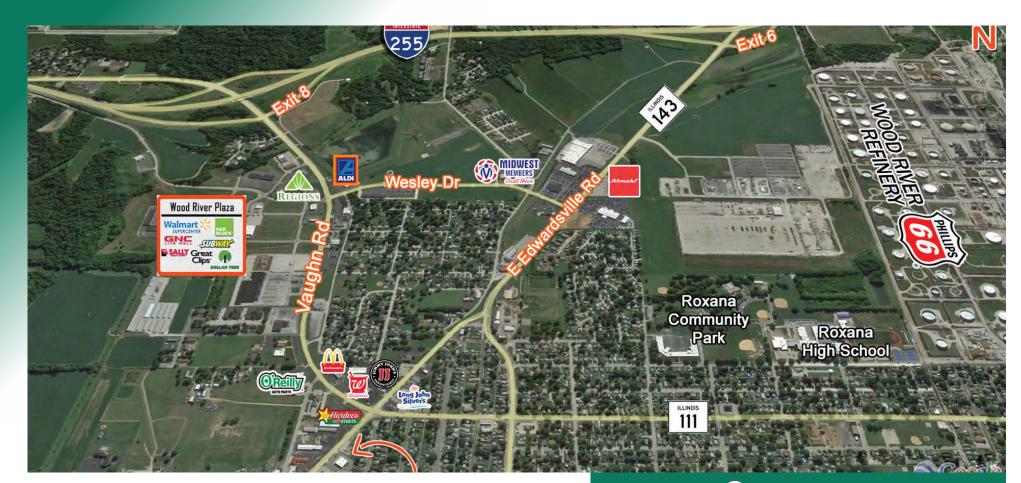

# **AREA MAP**

## 934 East Edwardsville Road, Wood River, IL 62095

### LOCATION OVERVIEW

Excellent high visibility location with convenient proximity to St. Louis. Situated in a large retail trade area anchored by Walmart Super Store and Schnucks Grocery Store. 2024 population estimate of 25,904 and an average household income of \$72,000 in a 3-mile radius.