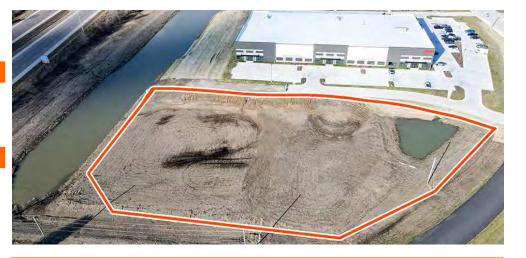

#### 105 COMMERCE CENTER COLLINSVILLE, IL, USA

**LISTING** # 2999

LOCATION DETAILS:

Parcel #: 13-2-21-30-00-000-025

County: IL - Madison

Zoning: BP-3

**PROPERTY OVERVIEW:** 

Lot Size: 4.86 Acres Min Divisible Acres: 4.86 Acres Max Contig Acres: 4.86 Acres Frontage: 375' 807' Depth: Land Status: Topography: Flat Archeological: Yes **Environmental:** Yes Survey: Yes

#### PROPERTY DESCRIPTION:

This is a 4.86 acre out lot located in Eastport Commerce Center. All utilities are on site. Storm water detention & access road off of Commerce Center Drive in place. This property is tax abated on a graduated scale.