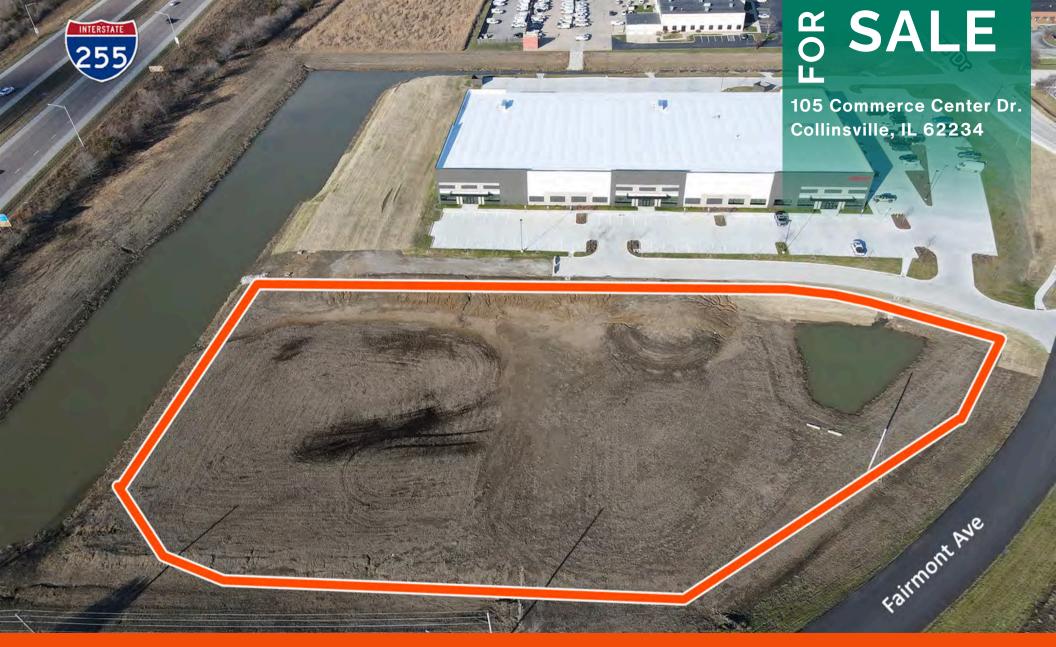

## 105 Commerce Center Dr., Collinsville, IL

#### 105 COMMERCE CENTER COLLINSVILLE, IL, USA

**LISTING** # 2999

LOCATION DETAILS:

Parcel #: 13-2-21-30-00-000-025

County: IL - Madison

Zoning: BP-3

**PROPERTY OVERVIEW:** 

Lot Size: 4.86 Acres Min Divisible Acres: 4.86 Acres Max Contig Acres: 4.86 Acres Frontage: 375' 807' Depth: Land Status: Topography: Flat Archeological: Yes **Environmental:** Yes Survey: Yes

#### PROPERTY DESCRIPTION:

This is a 4.86 acre out lot located in Eastport Commerce Center. All utilities are on site. Storm water detention & access road off of Commerce Center Drive in place. This property is tax abated on a graduated scale.