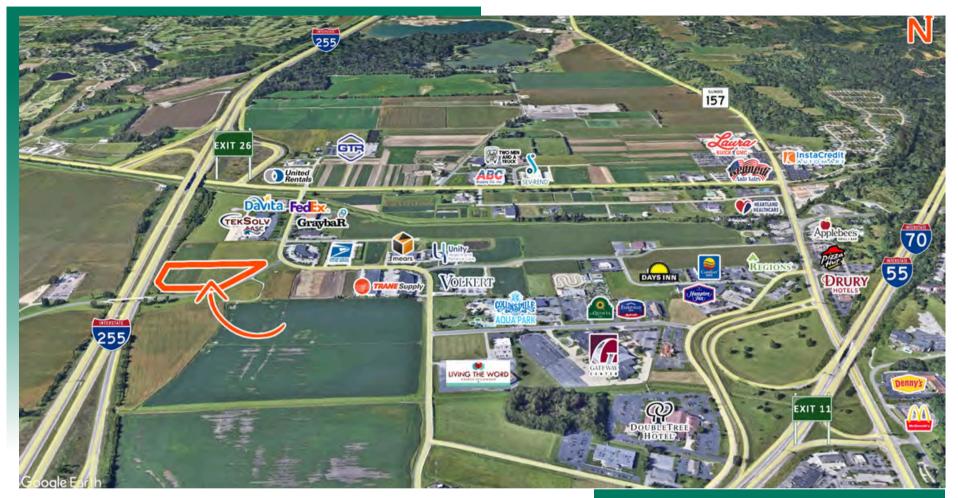

## **AREA MAP**

105 Commerce Center Dr., Collinsville, IL

### **LOCATION OVERVIEW**

Located in the Eastport Plaza Industrial/Business Park. Eastport is a rapidly growing light Industrial area. Situated in the most centralized area in the Metro-East Market where Interstates I-255, I-55/70 and I-64 make this an ideal logistical location. 15 miles from downtown St. Louis.