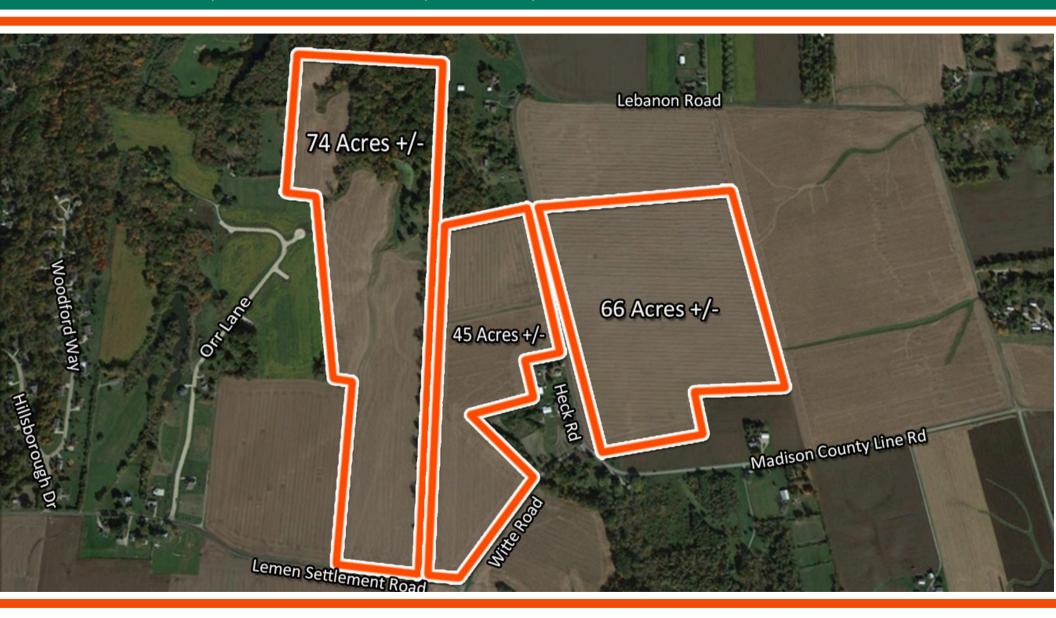

# **PARCELS**

Lemen Settlement, Witte Rd., and Heck Rd., Collinsville, IL

PARCEL 1 - 74+/- ACRES - \$18,500/ACRE

PARCEL 3 - 66+/- ACRES - \$18,000/ACRE

PARCEL 2 - 45+/- ACRES - \$18,500/ACRE

### LAND PROPERTY SUMMARY

NE QUADRANT OF WITTE & HECK RD.

LISTING # 1117

**LOCATION DETAILS:** 

Parcel #: Part of 9-1-22-31-00-000-027 & 04-06-100-

002

County: IL - Madison

Zoning: AG - Collinsville/O'Fallon

PROPERTY OVERVIEW:

Lot Size: 66.63 Acres

Min Divisible Acres: 66.63

Max Contig Acres: 66.63

Frontage: 2,000

**Depth:** 1650

Topography: Level

Archeological: Yes

### NW QUADRANT OF LEMEN SETTLEMENT RD AND WITTE RD

**LISTING** # 1118

**LOCATION DETAILS:** 

Parcel #: See Legal Description Comments

County: IL - Madison

Zoning: Agricultural

**PROPERTY OVERVIEW:** 

Lot Size: 119.94 Acres

Min Divisible Acres: 45

Max Contig Acres: 119.94

Frontage: IRR
Depth: IRR

Topography: Level

Archeological: No

Environmental: No

Survey: No

**TAX INCENTIVE ZONES:** 