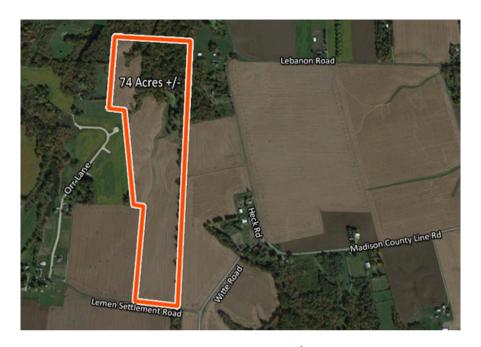

# **PARCELS**

Lemen Settlement, Witte Rd., and Heck Rd., Collinsville, IL

PARCEL 1 - 74+/- ACRES - \$18,500/ACRE

PARCEL 3 - 66+/- ACRES - \$18,000/ACRE

PARCEL 2 - 45+/- ACRES - \$18,500/ACRE

### NW QUADRANT OF LEMEN SETTLEMENT RD AND WITTE RD

**LISTING** # 1118

**LOCATION DETAILS:** 

Parcel #: See Legal Description Comments

County: IL - Madison

Zoning: Agricultural

**PROPERTY OVERVIEW:** 

Lot Size: 119.94 Acres

Min Divisible Acres: 45

Max Contig Acres: 119.94

Frontage: IRR
Depth: IRR

Topography: Level

Archeological: No

Environmental: No

Survey: No

**TAX INCENTIVE ZONES:** 