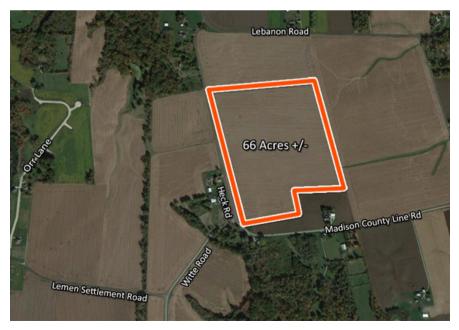

# **PARCELS**

Lemen Settlement, Witte Rd., and Heck Rd., Collinsville, IL

PARCEL 1 - 74+/- ACRES - \$18,500/ACRE

PARCEL 3 - 66+/- ACRES - \$18,000/ACRE

PARCEL 2 - 45+/- ACRES - \$18,500/ACRE

### LAND PROPERTY SUMMARY

NE QUADRANT OF WITTE & HECK RD.

LISTING # 1117

**LOCATION DETAILS:** 

Parcel #: Part of 9-1-22-31-00-000-027 & 04-06-100-

002

County: IL - Madison

Zoning: AG - Collinsville/O'Fallon

PROPERTY OVERVIEW:

Lot Size: 66.63 Acres

Min Divisible Acres: 66.63

Max Contig Acres: 66.63

Frontage: 2,000

**Depth:** 1650

Topography: Level

Archeological: Yes