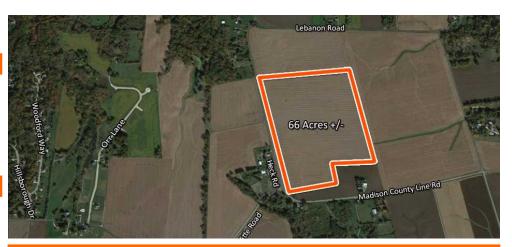

# **PARCELS**

Lemen Settlement, Witte Rd., and Heck Rd., Collinsville, IL

PARCEL 1 - 74+/- ACRES - \$18,500/ACRE

PARCEL 3 - 66+/- ACRES - \$18,000/ACRE

PARCEL 2 - 45+/- ACRES - \$18,500/ACRE

PROPERTY OVERVIEW:

Lot Size: 66.63 Acres

Min Divisible Acres: 66.63

Max Contig Acres: 66.63

Frontage: 2,000

**Depth:** 1650

Topography: Level

Archeological: Yes