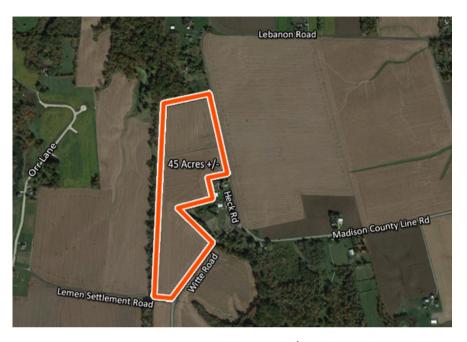

# **PARCELS**

Lemen Settlement, Witte Rd., and Heck Rd., Collinsville, IL

PARCEL 1 - 74+/- ACRES - \$18,500/ACRE

PARCEL 3 - 66+/- ACRES - \$18,000/ACRE

PARCEL 2 - 45+/- ACRES - \$18,500/ACRE

### LAND PROPERTY SUMMARY

NE QUADRANT OF WITTE & HECK RD.

LISTING # 1117

**LOCATION DETAILS:** 

Parcel #: Part of 9-1-22-31-00-000-027 & 04-06-100-

002

County: IL - Madison

Zoning: AG - Collinsville/O'Fallon

#### **SALE INFORMATION:**

Price / Acre: \$18,000

**UTILITY INFO:** 

Water Provider: Caseyville Township

Water Location: N.W. Section - Witte & Heck

Sewer Provider: None
Sewer Location: N/A

Gas Provider: Ameren IL

Gas Location: Lemen Settlement Rd./Witte Rd

Electric Provider: Southwestern Electric

Electric Location: On Site

PROPERTY DESCRIPTION:

Prime Development site with frontage on Heck Road. Excellent Residential Development Opportunity. Utilities such as water, gas, and electricity are either at or near the site, facilitating potential development projects.