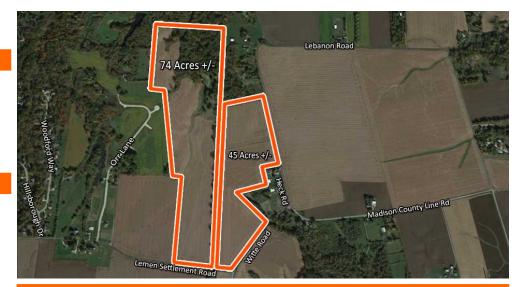

# **PARCELS**

Lemen Settlement, Witte Rd., and Heck Rd., Collinsville, IL

PARCEL 1 - 74+/- ACRES - \$18,500/ACRE

PARCEL 3 - 66+/- ACRES - \$18,000/ACRE

PARCEL 2 - 45+/- ACRES - \$18,500/ACRE

### NW QUADRANT OF LEMEN SETTLEMENT RD AND WITTE RD

**LISTING** # 1118

**LOCATION DETAILS:** 

Parcel #: See Legal Description Comments

County: IL - Madison

Zoning: Agricultural

**PROPERTY OVERVIEW:** 

Lot Size: 119.94 Acres

Min Divisible Acres: 45

Max Contig Acres: 119.94

Frontage: IRR
Depth: IRR

Topography: Level

Archeological: No

Environmental: No

Survey: No

**TAX INCENTIVE ZONES:** 