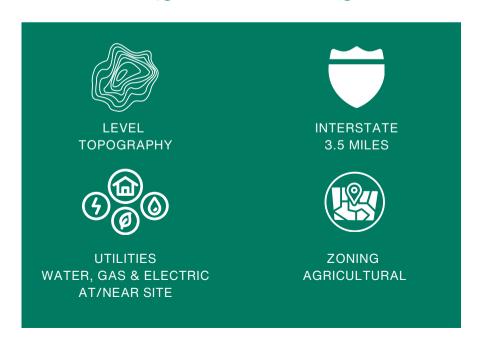

## **LOCATION OVERVIEW**

Sites are approximately 3.5 miles from Interstate 55/70, providing convenient access to major highways and minutes from Downtown Collinsville.

Interstate Access: I-55 and I-70 - 3 miles

#### **SALE INFORMATION:**

Price / Acre: \$18,000

**UTILITY INFO:** 

Water Provider: Caseyville Township

Water Location: N.W. Section - Witte & Heck

Sewer Provider: None
Sewer Location: N/A

Gas Provider: Ameren IL

Gas Location: Lemen Settlement Rd./Witte Rd

Electric Provider: Southwestern Electric

Electric Location: On Site

PROPERTY DESCRIPTION:

Prime Development site with frontage on Heck Road. Excellent Residential Development Opportunity. Utilities such as water, gas, and electricity are either at or near the site, facilitating potential development projects.