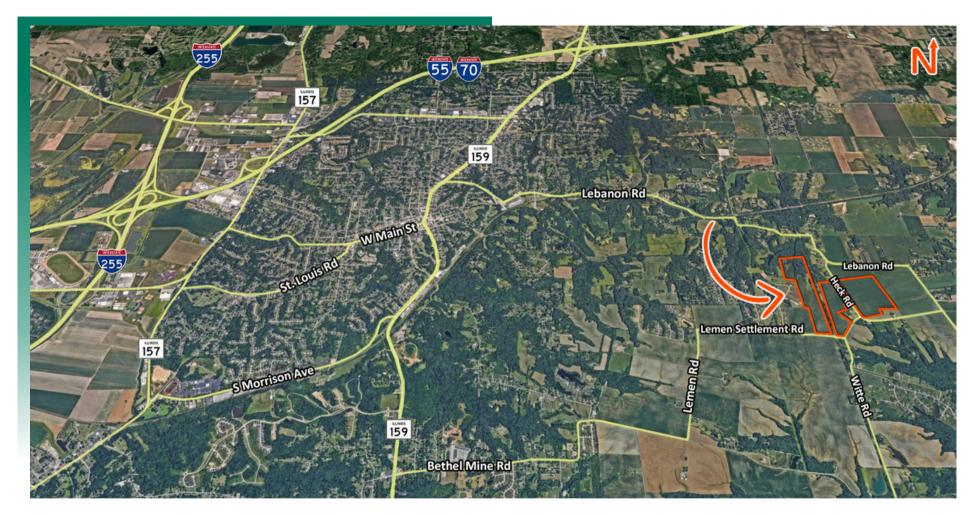

# **AREA MAP**

Lemen Settlement Rd., Witte Rd. and Heck Rd., Collinsville, IL

## **LOCATION OVERVIEW**

Sites are approximately 3.5 miles from Interstate 55/70, providing convenient access to major highways and minutes from Downtown Collinsville.