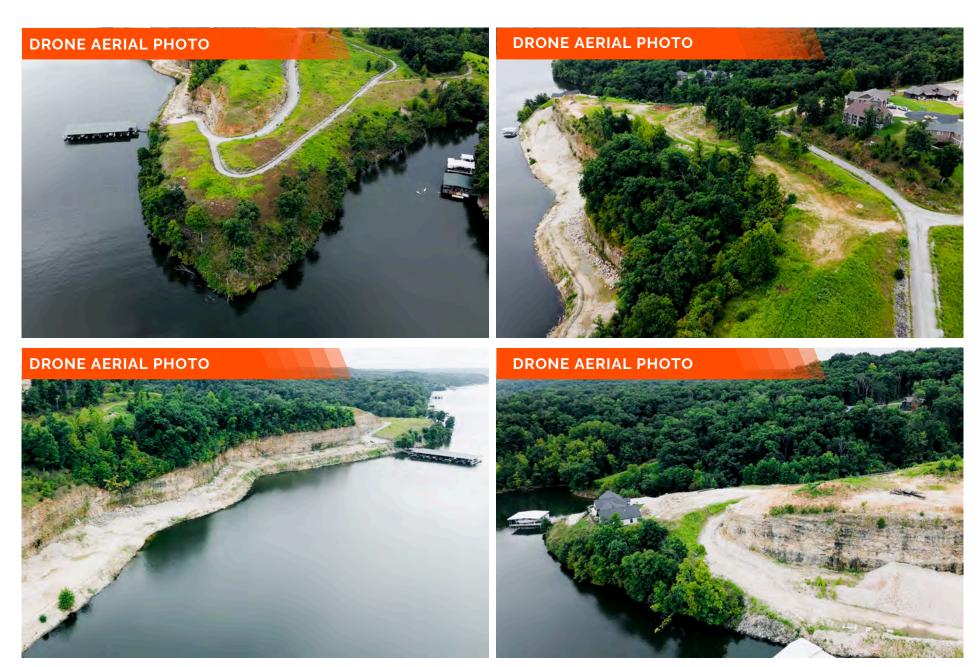

# **PROPERTY PHOTOS**

Shoreline Dr, Camden County, MO 65020

The property offers direct water frontage along the shoreline, providing stunning lake views and easy lake access. Residents will enjoy proximity to local waterfront restaurants and a unique blend of tranquility and vibrant lake life. This is an outstanding opportunity for developers looking to invest in one of Missouri's most desirable markets for high-end residential development.