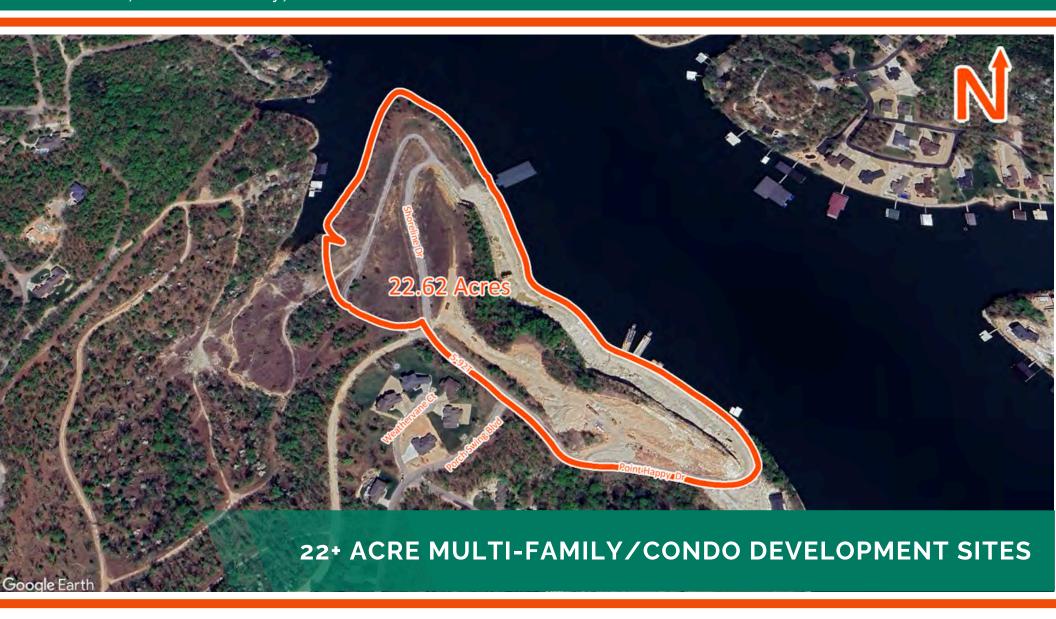

FRONTAGE:
3100' + OF
TOTAL SHORELINE
DEPTH: 789.55'

R-3

R-3 ZONING FOR HIGH-DENSITY RESIDENTIAL

### SHORELINE DR AT PORCH SWING BLVD

LISTING # 2992

**LOCATION DETAILS:** 

13-1.0-01.0-000.0-001-123.000. 13-1.0-01.0-Parcel #:

000.0-001-004.000,12-3.0-06.0-000.0-002-

003.000.

County: MO - Camden

High Density Residential R3 Zoning:

**PROPERTY OVERVIEW:** 

Lot Size: 22.62 Acres

Max Contig Acres: 22.62

3100+ of Total Shoreline Frontage:

Depth: 789.55 Feet

Land Status: Vacant

Topography: Level to Sloping at Street Grade

Archeological: No **Environmental:** No Survey: No

## **Property Description**

The Shoreline Drive property in Osage Township, Camden County, Missouri, presents a prime development opportunity across 22.62 acres, ideally situated on the North Shore at Mile Marker 31 of the Lake of the Ozarks. With three contiguous parcels zoned R-3 for high-density residential use, this land is perfectly suited for a variety of high-end developments—whether luxury condominiums, upscale villas, or high-end luxury homes.

The property offers direct water frontage along the shoreline, providing stunning lake views and easy lake access. Residents will enjoy proximity to local waterfront restaurants and a unique blend of tranquility and vibrant lake life. This is an outstanding opportunity for developers looking to invest in one of Missouri's most desirable markets for high-end residential development.