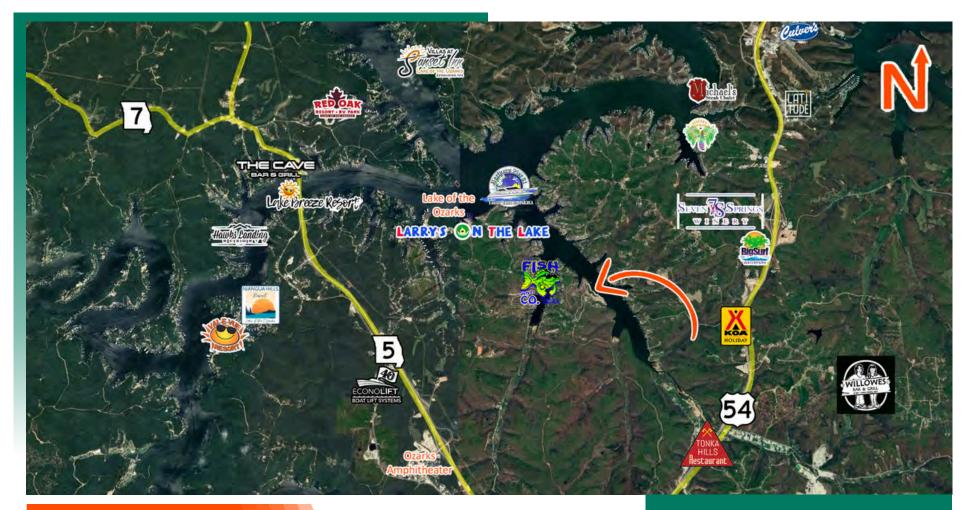

# **LOCATION OVERVIEW**

The Shoreline Drive property is located on the scenic North Shore of the Lake of the Ozarks, in Osage Township, Camden County, Missouri, at Mile Marker 31. This sought-after location combines natural beauty with close proximity to popular lake destinations and amenities. The property is conveniently accessible from Highway W and is only a short drive from the Bagnell Dam Strip, a popular hub for shopping, dining, and entertainment.